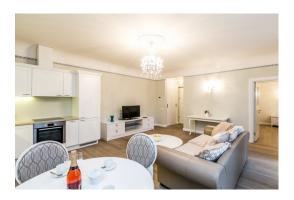

## **Description**

For rent one bedroom apartment in Résidence Lumière.

Résidence Lumière is a unique residential building in the most prestigious district of Riga – the so-called "quiet centre". Surrounded by parks, historical and architectural landmarks, this monument of Jugendstil architecture has been included into the UNESCO World Heritage List.

The apartment is fully finished and furnished. Equipped kitchen: built-in furniture, dishwasher, oven, stove top, fridge, cooker hood. Bathroom with new plumbing and tile flooring, heated floors.

The windows overlook a quiet courtyard.

There is a balcony in the apartment.

It is possible to rent a parking place on underground or ground parking for additional cost.