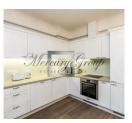

The apartment is fully finished and furnished. Equipped kitchen: built-in furniture, dishwasher, oven, stove top, fridge, cooker hood. Bathroom with new plumbing and tile flooring, heated floors.

The windows overlook a quiet courtyard.