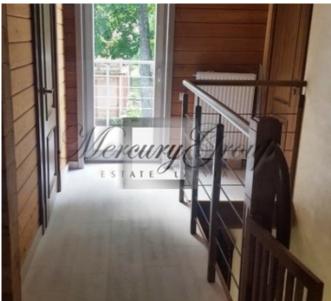

House of laminated veneer lumber (larch), eco-friendly, designed and built by special project.

The house consists of - four bedrooms, three bathrooms, kitchen, dressing room, outdoor terrace.

All rooms have large windows that make the house even more bright and cozy. From windows open very beautiful views.