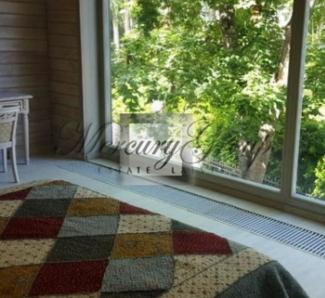

House of laminated veneer lumber (larch), eco-friendly, designed and built by special project.

The house consists of - four bedrooms, three bathrooms, kitchen, dressing room, outdoor terrace.

All rooms have large windows that make the house even more bright and cozy. From windows open very beautiful views.