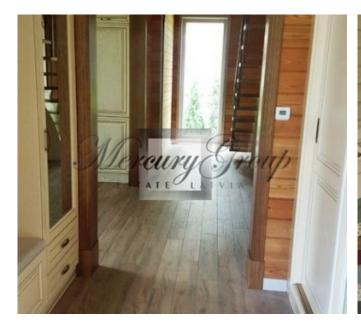

House of laminated veneer lumber (larch), eco-friendly, designed and built by special project.

The house consists of - four bedrooms, three bathrooms, kitchen, dressing room, outdoor terrace.

All rooms have large windows that make the house even more bright and cozy. From windows open very beautiful views.