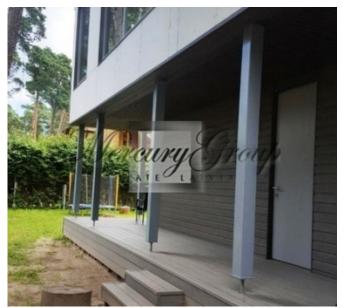

House of laminated veneer lumber (larch), eco-friendly, designed and built by special project.

The house consists of - four bedrooms, three bathrooms, kitchen, dressing room, outdoor terrace.

All rooms have large windows that make the house even more bright and cozy. From windows open very beautiful views.