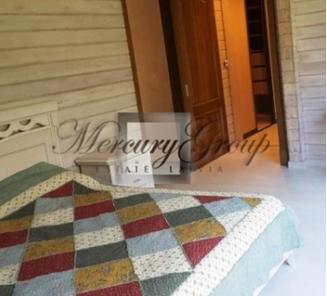

House of laminated veneer lumber (larch), eco-friendly, designed and built by special project.

The house consists of - four bedrooms, three bathrooms, kitchen, dressing room, outdoor terrace.

All rooms have large windows that make the house even more bright and cozy. From windows open very beautiful views.