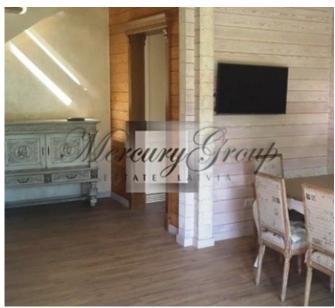

House of laminated veneer lumber (larch), eco-friendly, designed and built by special project.

The house consists of - four bedrooms, three bathrooms, kitchen, dressing room, outdoor terrace.

All rooms have large windows that make the house even more bright and cozy. From windows open very beautiful views.