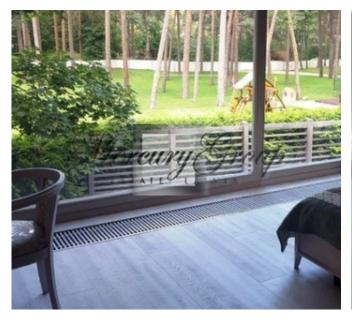

### **Description**

For sale wonderful, environmentally friendly two-story house in Jurmala.

The center of Riga 30 min by transport, the airport 20 minutes away.

The house is situated in a prime location, in a pine forest. Just 150 m separates you from the sea, in the immediate vicinity is the entire urban infrastructure, urban park with a lake, a cafe, a bakery, a private kindergarten, a restaurant, a swimming pool, a railway station, a public transport stop.

House of laminated veneer lumber (larch), eco-friendly, designed and built by special project.

The house consists of - four bedrooms, three bathrooms, kitchen, dressing room, outdoor terrace.

All rooms have large windows that make the house even more bright and cozy. From windows open very beautiful views.