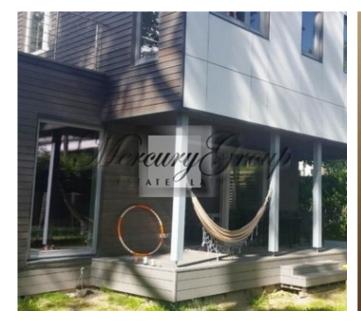

House of laminated veneer lumber (larch), eco-friendly, designed and built by special project.

The house consists of - four bedrooms, three bathrooms, kitchen, dressing room, outdoor terrace.

All rooms have large windows that make the house even more bright and cozy. From windows open very beautiful views.