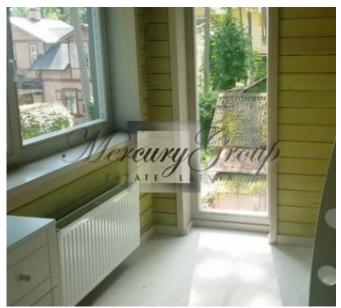

House of laminated veneer lumber (larch), eco-friendly, designed and built by special project.

The house consists of - four bedrooms, three bathrooms, kitchen, dressing room, outdoor terrace.

All rooms have large windows that make the house even more bright and cozy. From windows open very beautiful views.