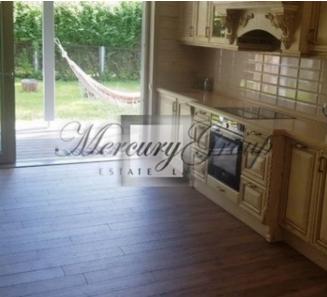

House of laminated veneer lumber (larch), eco-friendly, designed and built by special project.

The house consists of - four bedrooms, three bathrooms, kitchen, dressing room, outdoor terrace.

All rooms have large windows that make the house even more bright and cozy. From windows open very beautiful views.