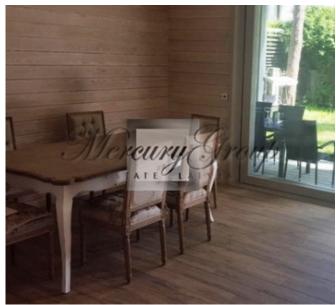

House of laminated veneer lumber (larch), eco-friendly, designed and built by special project.

The house consists of - four bedrooms, three bathrooms, kitchen, dressing room, outdoor terrace.

All rooms have large windows that make the house even more bright and cozy. From windows open very beautiful views.