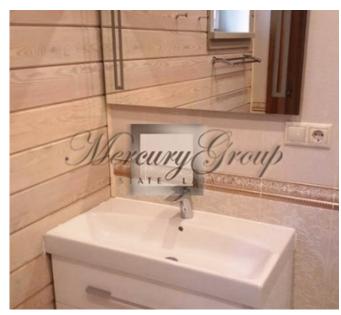

House of laminated veneer lumber (larch), eco-friendly, designed and built by special project.

The house consists of - four bedrooms, three bathrooms, kitchen, dressing room, outdoor terrace.

All rooms have large windows that make the house even more bright and cozy. From windows open very beautiful views.