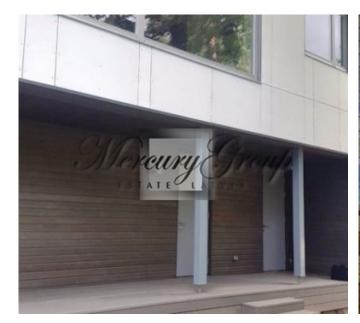

### **Description**

For sale wonderful, environmentally friendly two-story house in Jurmala.

The center of Riga 30 min by transport, the airport 20 minutes away.

The house is situated in a prime location, in a pine forest. Just 150 m separates you from the sea, in the immediate vicinity is the entire urban infrastructure, urban park with a lake, a cafe, a bakery, a private kindergarten, a restaurant, a swimming pool, a railway station, a public transport stop.

House of laminated veneer lumber (larch), eco-friendly, designed and built by special project.

The house consists of - four bedrooms, three bathrooms, kitchen, dressing room, outdoor terrace.

All rooms have large windows that make the house even more bright and cozy. From windows open very beautiful views.