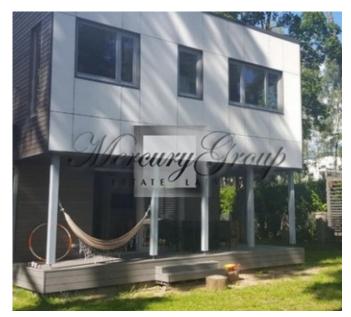

### **Description**

For sale wonderful, environmentally friendly two-story house in Jurmala.

The center of Riga 30 min by transport, the airport 20 minutes away.

The house is situated in a prime location, in a pine forest. Just 150 m separates you from the sea, in the immediate vicinity is the entire urban infrastructure, urban park with a lake, a cafe, a bakery, a private kindergarten, a restaurant, a swimming pool, a railway station, a public transport stop.

House of laminated veneer lumber (larch), eco-friendly, designed and built by special project.

The house consists of - four bedrooms, three bathrooms, kitchen, dressing room, outdoor terrace.

All rooms have large windows that make the house even more bright and cozy. From windows open very beautiful views.

The house has all city communications (gas, water, electricity, sewage). As well as the house has a burglar alarm and high-speed optical Internet.