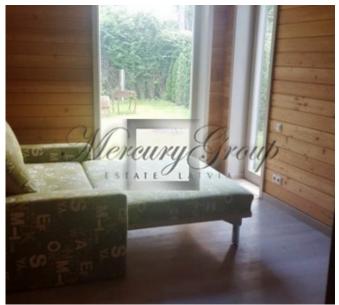

House of laminated veneer lumber (larch), eco-friendly, designed and built by special project.

The house consists of - four bedrooms, three bathrooms, kitchen, dressing room, outdoor terrace.

All rooms have large windows that make the house even more bright and cozy. From windows open very beautiful views.