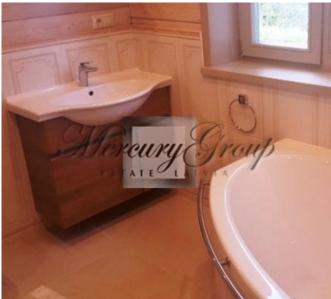

House of laminated veneer lumber (larch), eco-friendly, designed and built by special project.

The house consists of - four bedrooms, three bathrooms, kitchen, dressing room, outdoor terrace.

All rooms have large windows that make the house even more bright and cozy. From windows open very beautiful views.

The house has all city communications (gas, water, electricity, sewage). As well as the house has a burglar alarm and high-speed optical Internet.