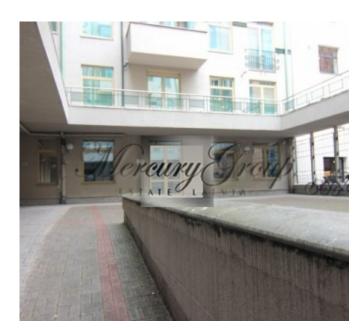

The house was built in 2006, it has elevator, concierge, underground parking place (1 car place included in the sales price).

The apartment is located on th 5th floor. The windows are facing the side of the yard, as well as the side of Dzirnavu street. Ceiling height - 2.7 m. Balcony.