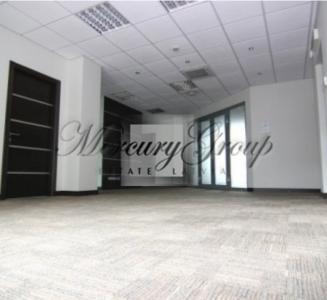

The house was built in 2006, it has elevator, concierge, underground parking place (1 car place included in the sales price).

The apartment is located on th 5th floor. The windows are facing the side of the yard, as well as the side of Dzirnavu street. Ceiling height - 2.7 m. Balcony.