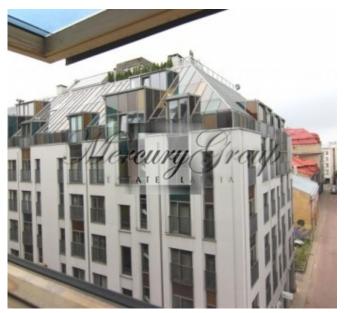

#### **Description**

An exquisitely located residential property in one of the most charming and respectable places of the centre of Riga. Absolutely fantastic location - in the heart of Riga centre, near the Valdemara street. The Latvian National Opera, Old Town, Riga Russian Drama Theater and all local amenities are within 10-15 minutes walking distance from the building. There are beautiful parks and green areas for people to enjoy in this part of the Riga city.

The house was built in 2006, it has elevator, concierge, underground parking place (1 car place included in the sales price).

The apartment is located on th 5th floor. The windows are facing the side of the yard, as well as the side of Dzirnavu street. Ceiling height - 2.7 m. Balcony.