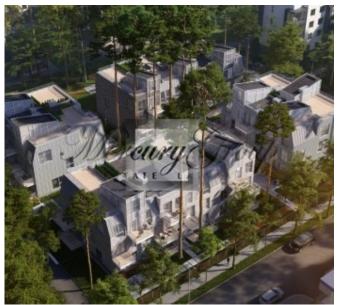

#### Description

New apartment from developers for sale in new residential complex, in Bulduri, Jurmala. Only 700 meters from the seaside and about the same distance from the Lielupe river. Walking distance from popular restaurants in Jurmala, cafes, a large grocery store Rimi, a hospital, a water park Livu. By car you can easily reach up to other districts of Jurmala, where are spa hotels, tennis courts, shops. Riga Airport is only 15 minutes away and the Old Town in 25 minutes. In Bulduri there is a medical college, while several schools with different language programs are located in the immediate vicinity from Bulduri.

The buildings are maintained and serviced by well know Hausmaster. Children playground and recreation area are located outside. The whole area is fenced and is accessible from the outside through the underground car parking. If necessary you can reserve a place on a underground car parking. There is special place for bicycles as well.