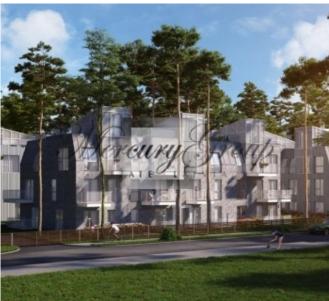

#### Description

New apartment from developers for sale in new residential complex, in Bulduri, Jurmala. Only 700 meters from the seaside and about the same distance from the Lielupe river. Walking distance from popular restaurants in Jurmala, cafes, a large grocery store Rimi, a hospital, a water park Livu. By car you can easily reach up to other districts of Jurmala, where are spa hotels, tennis courts, shops. Riga Airport is only 15 minutes away and the Old Town in 25 minutes. In Bulduri there is a medical college, while several schools with different language programs are located in the immediate vicinity from Bulduri.

The buildings are maintained and serviced by well know Hausmaster. Children playground and recreation area are located outside. The whole area is fenced and is accessible from the outside through the underground car parking. If necessary you can reserve a place on a underground car parking. There is special place for bicycles as well.