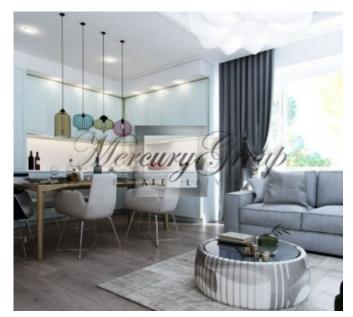

In this offer there is actual information about the apartment in house Stephanie. Apartment located on the 2nd floor and has 1 bedroom, living room with kitchen, bathroom and 1 balcony. Finishing is made in Elegance style.

Apartment is offered for sale with full finishing, high-quality modern sanitary ware and built-in kitchen furniture with appliances.

We have access to all the apartments in the apartment complex. Please contact us for more information. More information about the project is <u>here</u>.