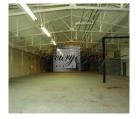

### Description

- -Production premises are located on the second floor of the building
- -There is a lift to the second floor (500 kg)
- -There is a balcony/platform with big gates
- -Central heating
- -Good daylight
- -All communication
- -Secured And closed territory
- -On The territory there is a cafe
- -There are parking places in the yard
- -Ventilation system