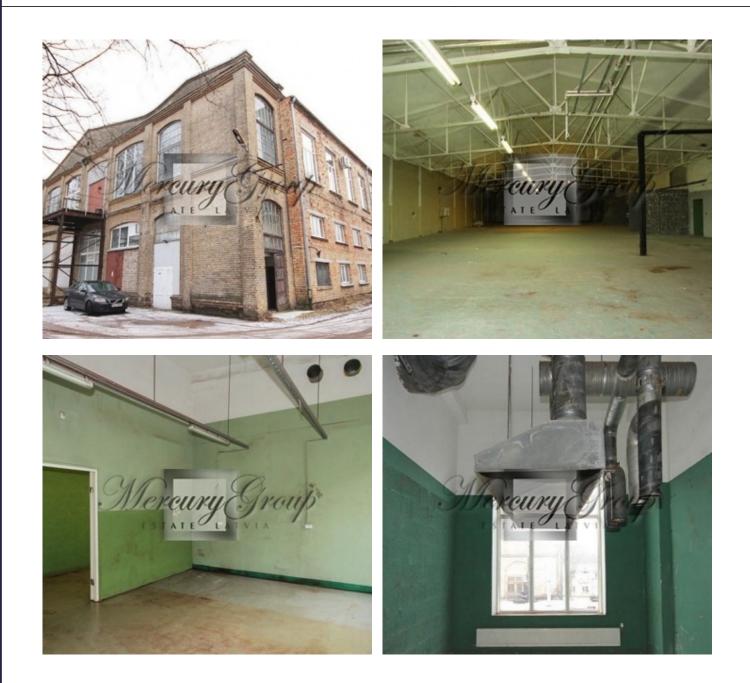

### Description

- -Production premises are located on the second floor of the building
- -There is a lift to the second floor (500 kg)
- -There is a balcony/platform with big gates
- -Central heating
- -Good daylight
- -All communication
- -Secured And closed territory
- -On The territory there is a cafe
- -There are parking places in the yard
- -Ventilation system