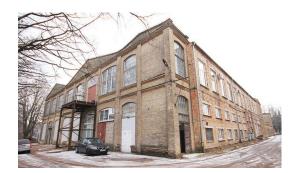

### Description

- -Production premises are located on the second floor of the building
- -There is a lift to the second floor (500 kg)
- -There is a balcony/platform with big gates
- -Central heating
- -Good daylight
- -All communication
- -Secured And closed territory
- -On The territory there is a cafe
- -There are parking places in the yard
- -Ventilation system