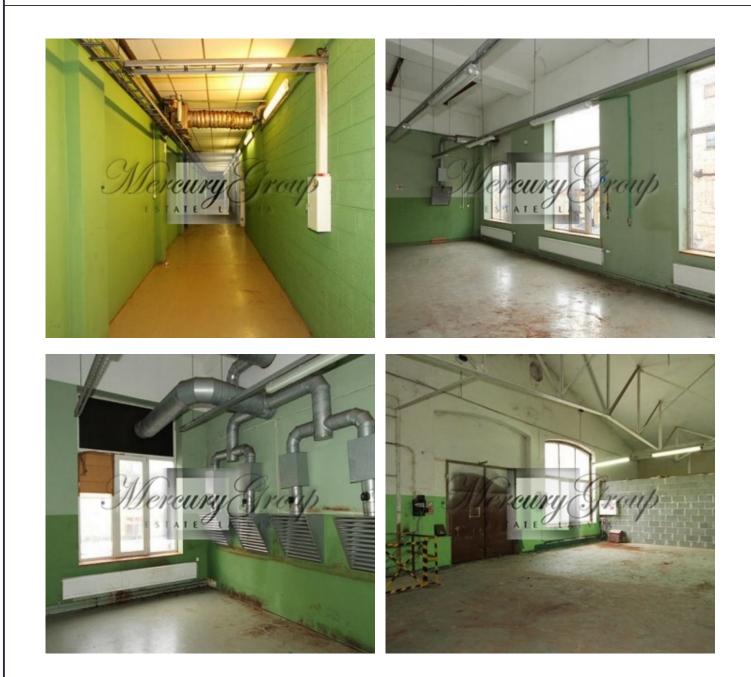

### Description

- -Production premises are located on the second floor of the building
- -There is a lift to the second floor (500 kg)
- -There is a balcony/platform with big gates
- -Central heating
- -Good daylight
- -All communication
- -Secured And closed territory
- -On The territory there is a cafe
- -There are parking places in the yard
- -Ventilation system