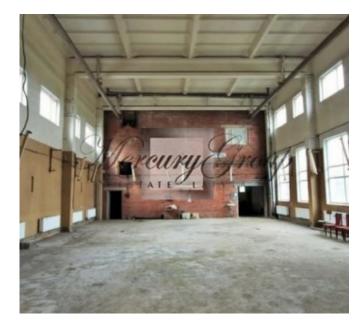

## Description

We offer for rent industrial premises in Riga:

- -Total area 900 suare meters
- -Ceiligs 8m
- -The premises are equipped with cranes
- -3 entrances, 3 big gates where you can drive in
- -Autonomic heating- pellet boiler
- -Smooth concrete floor
- -Renovated facade of building, new windows and doors
- -Electricity (1MW), it is possible to increase
- -On the 2nd floor there are offices with dressing rooms and bathrooms
- -Closed territory

Rental price is 3000 EUR per month +utilities.