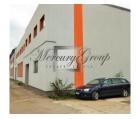

## Description

We offer for rent industrial premises in Riga:

- -Total area 900 suare meters
- -Ceiligs 8m
- -The premises are equipped with cranes
- -3 entrances, 3 big gates where you can drive in
- -Autonomic heating- pellet boiler
- -Smooth concrete floor
- -Renovated facade of building, new windows and doors
- -Electricity (1MW), it is possible to increase
- -On the 2nd floor there are offices with dressing rooms and bathrooms
- -Closed territory