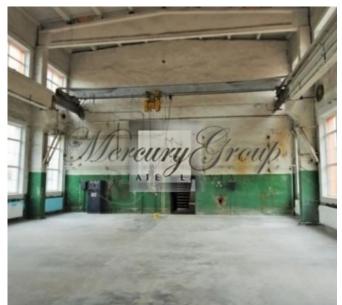

## Description

We offer for rent industrial premises in Riga:

- -Total area 900 suare meters
- -Ceiligs 8m
- -The premises are equipped with cranes
- -3 entrances, 3 big gates where you can drive in
- -Autonomic heating- pellet boiler
- -Smooth concrete floor
- -Renovated facade of building, new windows and doors
- -Electricity (1MW), it is possible to increase
- -On the 2nd floor there are offices with dressing rooms and bathrooms
- -Closed territory

Rental price is 3000 EUR per month +utilities.