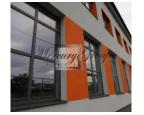

## Description

We offer for rent industrial premises in Riga:

- -Total area 900 suare meters
- -Ceiligs 8m
- -The premises are equipped with cranes
- -3 entrances, 3 big gates where you can drive in
- -Autonomic heating- pellet boiler
- -Smooth concrete floor
- -Renovated facade of building, new windows and doors
- -Electricity (1MW), it is possible to increase
- -On the 2nd floor there are offices with dressing rooms and bathrooms
- -Closed territory