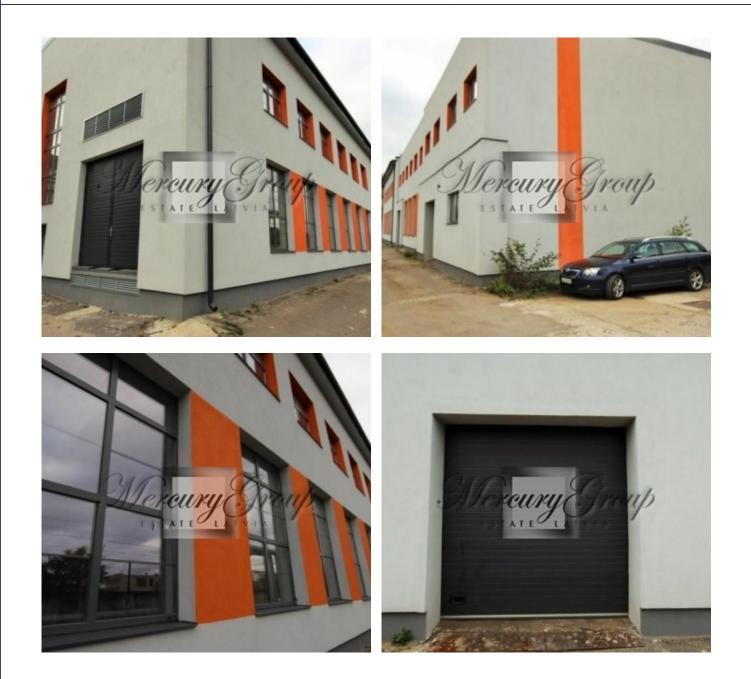

## Description

We offer for rent industrial premises in Riga:

- -Total area 900 suare meters
- -Ceiligs 8m
- -The premises are equipped with cranes
- -3 entrances, 3 big gates where you can drive in
- -Autonomic heating- pellet boiler
- -Smooth concrete floor
- -Renovated facade of building, new windows and doors
- -Electricity (1MW), it is possible to increase
- -On the 2nd floor there are offices with dressing rooms and bathrooms
- -Closed territory