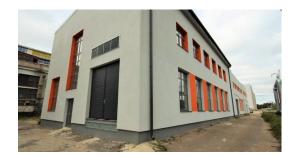

## Description

We offer for rent industrial premises in Riga:

- -Total area 900 suare meters
- -Ceiligs 8m
- -The premises are equipped with cranes
- -3 entrances, 3 big gates where you can drive in
- -Autonomic heating- pellet boiler
- -Smooth concrete floor
- -Renovated facade of building, new windows and doors
- -Electricity (1MW), it is possible to increase
- -On the 2nd floor there are offices with dressing rooms and bathrooms
- -Closed territory