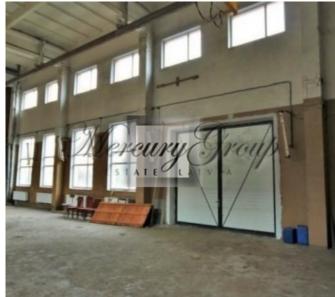

## Description

We offer for rent industrial premises in Riga:

- -Total area 900 suare meters
- -Ceiligs 8m
- -The premises are equipped with cranes
- -3 entrances, 3 big gates where you can drive in
- -Autonomic heating- pellet boiler
- -Smooth concrete floor
- -Renovated facade of building, new windows and doors
- -Electricity (1MW), it is possible to increase
- -On the 2nd floor there are offices with dressing rooms and bathrooms
- -Closed territory

Rental price is 3000 EUR per month +utilities.