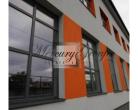

## Description

We offer for rent industrial premises in Riga:

- -Total area 900 suare meters
- -Ceiligs 8m
- -The premises are equipped with cranes
- -3 entrances, 3 big gates where you can drive in
- -Autonomic heating- pellet boiler
- -Smooth concrete floor
- -Renovated facade of building, new windows and doors
- -Electricity (1MW), it is possible to increase
- -On the 2nd floor there are offices with dressing rooms and bathrooms
- -Closed territory