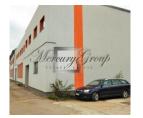

## Description

We offer for rent industrial premises in Riga:

- -Total area 900 suare meters
- -Ceiligs 8m
- -The premises are equipped with cranes
- -3 entrances, 3 big gates where you can drive in
- -Autonomic heating- pellet boiler
- -Smooth concrete floor
- -Renovated facade of building, new windows and doors
- -Electricity (1MW), it is possible to increase
- -On the 2nd floor there are offices with dressing rooms and bathrooms
- -Closed territory