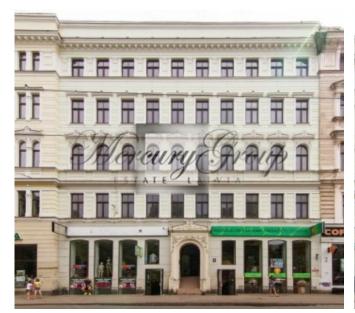

## **Description**

The property is historical 5-storey residential building with retail premises on the lifted 1st floor and basement and land plot, located in very centre of Riga, on one of main central streets – Kr.Barona street, next to Old Riga and with a grand view to the Vērmanes park. Main benefits of this location include developed social infrastructure and accessibility of public transport. Retail premises are in good condition, residential part preserved for construction works. Located in Riga historical centre, which is under UNESCO. Building is local meaning architectural monument.