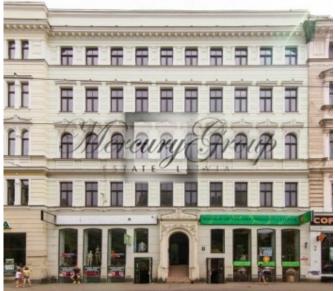

## **Description**

The property is historical 5-storey residential building with retail premises on the lifted 1st floor and basement and land plot, located in very centre of Riga, on one of main central streets – Kr.Barona street, next to Old Riga and with a grand view to the Vērmanes park. Main benefits of this location include developed social infrastructure and accessibility of public transport. Retail premises are in good condition, residential part preserved for construction works. Located in Riga historical centre, which is under UNESCO. Building is local meaning architectural monument.