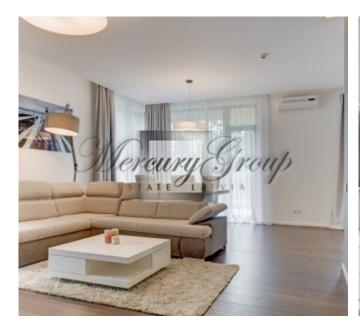

### **Description**

We offer for long term rent (minimum 1 year) beautiful 2-bedroom apartment in Jurmala near the sea. The new project is located 150 meters from the beach.

Layout: 2 separate bedrooms, 2 bathrooms with heated floors, living room connected with kitchen, terrace area 50 square meters.

The apartment is fully furnished and equipped with all necessary.

Free parking place. Air conditioning. Security alarm.