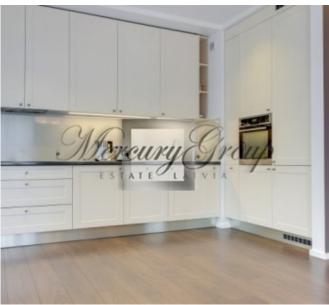

### **Description**

We offer for long term rent (minimum 1 year) beautiful 2-bedroom apartment in Jurmala near the sea. The new project is located 150 meters from the beach.

Layout: 2 separate bedrooms, 2 bathrooms with heated floors, living room connected with kitchen, terrace area 50 square meters.

The apartment is fully furnished and equipped with all necessary.

Free parking place. Air conditioning. Security alarm.