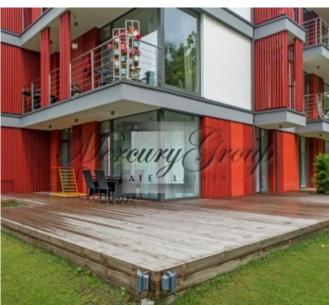

## ID: 6838 WWW.ESTATELATVIA.COM TEL./VIBER/WHATSAPP: + 37125420529

ID code: **6838** 

Location: Jurmala and region / Melluzi /

Kapu (Melluži) Apartment New project

Rooms: **3** Floor: **1/3** 

Size: **143.30 m<sup>2</sup>** 

### **Description**

We offer for long term rent (minimum 1 year) beautiful 2-bedroom apartment in Jurmala near the sea. The new project is located 150 meters from the beach.

Layout: 2 separate bedrooms, 2 bathrooms with heated floors, living room connected with kitchen, terrace area 50 square meters.