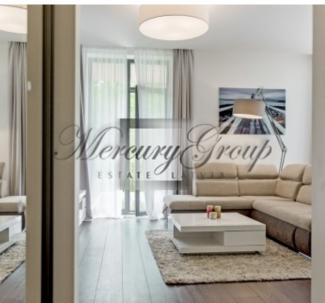

### **Description**

We offer for long term rent (minimum 1 year) beautiful 2-bedroom apartment in Jurmala near the sea. The new project is located 150 meters from the beach.

Layout: 2 separate bedrooms, 2 bathrooms with heated floors, living room connected with kitchen, terrace area 50 square meters.

The apartment is fully furnished and equipped with all necessary.

Free parking place. Air conditioning. Security alarm.