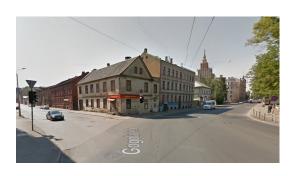

## ID: 6851 WWW.ESTATELATVIA.COM TEL./VIBER/WHATSAPP: + 37125420529

ID code: **6851** 

Location: Riga / Centre / Gogola Type: Commercial premises,

**Investment projects, House** 

ownerships

Land area: 1869.00 m<sup>2</sup>

## **Description**

We offer for sale industrial premises in the center of Riga. The premises can be used like hotel, house or commercial premises.

Land- 1869 square meters.

Nearby are: shopping center Stockmann, market, river Daugava, railway station, bus station, Old Town, 11 km to airport.