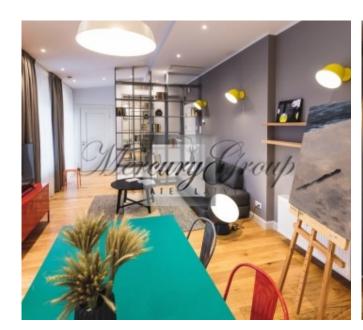

### Description

For sale is offered a sunny 1 bedroom apartment, located in prestigious Riga city center, on Skolas street! This sunny apartment (81.6 sg.m.) is situated on the 7 floor and consists of:

- terace
- an open plan living room with kitchen and dining area,
- bedroom.
- two bathrooms.

Apartment is offered with high quality interior finishing: oak flooring "Amber Wood", "Svedbergs" plumbing, wooden double glazed windows.