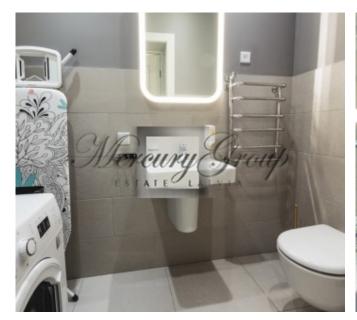

- terace
- an open plan living room with kitchen and dining area,
- bedroom.
- two bathrooms.

Apartment is offered with high quality interior finishing: oak flooring "Amber Wood", "Svedbergs" plumbing, wooden double glazed windows.