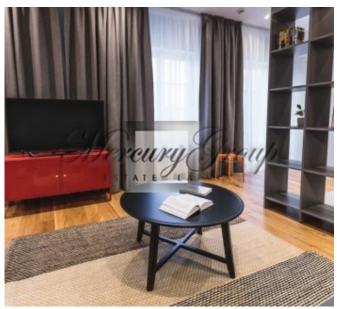

### Description

For sale is offered a sunny 1 bedroom apartment, located in prestigious Riga city center, on Skolas street! This sunny apartment (81.6 sg.m.) is situated on the 7 floor and consists of:

- terace
- an open plan living room with kitchen and dining area,
- bedroom.
- two bathrooms.

Apartment is offered with high quality interior finishing: oak flooring "Amber Wood", "Svedbergs" plumbing, wooden double glazed windows.