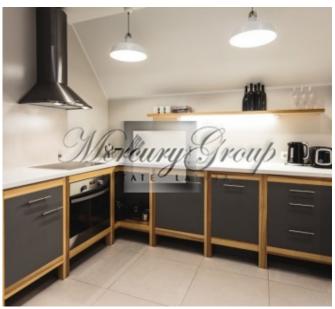

### Description

For sale is offered a sunny 1 bedroom apartment, located in prestigious Riga city center, on Skolas street! This sunny apartment (81.6 sg.m.) is situated on the 7 floor and consists of:

- terace
- an open plan living room with kitchen and dining area,
- bedroom.
- two bathrooms.

Apartment is offered with high quality interior finishing: oak flooring "Amber Wood", "Svedbergs" plumbing, wooden double glazed windows.