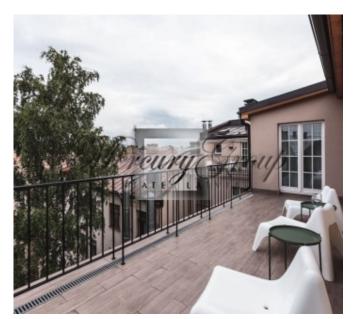

- terace
- an open plan living room with kitchen and dining area,
- bedroom.
- two bathrooms.

Apartment is offered with high quality interior finishing: oak flooring "Amber Wood", "Svedbergs" plumbing, wooden double glazed windows.