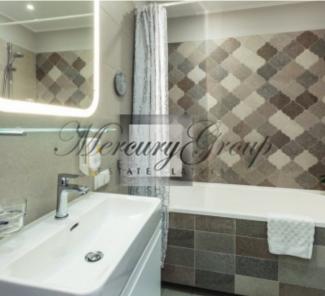

- terace
- an open plan living room with kitchen and dining area,
- bedroom.
- two bathrooms.

Apartment is offered with high quality interior finishing: oak flooring "Amber Wood", "Svedbergs" plumbing, wooden double glazed windows.