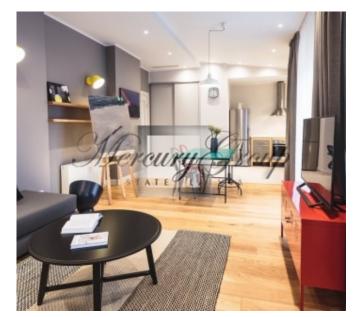

### Description

For sale is offered a sunny 1 bedroom apartment, located in prestigious Riga city center, on Skolas street! This sunny apartment (81.6 sg.m.) is situated on the 7 floor and consists of:

- terace
- an open plan living room with kitchen and dining area,
- bedroom.
- two bathrooms.

Apartment is offered with high quality interior finishing: oak flooring "Amber Wood", "Svedbergs" plumbing, wooden double glazed windows.

Nicely renovated building. There are clean and beautiful entrance hall, new elevator, all amenities (fire alarm system, ventilation and air conditioning system, Internet and cable TV, etc.). Heating meters are installed in each apartment.