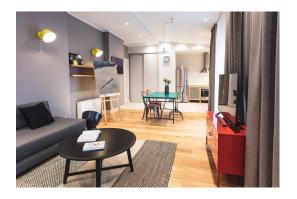

### Description

For sale is offered a sunny 1 bedroom apartment, located in prestigious Riga city center, on Skolas street! This sunny apartment (81.6 sg.m.) is situated on the 7 floor and consists of:

- terace
- an open plan living room with kitchen and dining area,
- bedroom.
- two bathrooms.

Apartment is offered with high quality interior finishing: oak flooring "Amber Wood", "Svedbergs" plumbing, wooden double glazed windows.

Nicely renovated building. There are clean and beautiful entrance hall, new elevator, all amenities (fire alarm system, ventilation and air conditioning system, Internet and cable TV, etc.). Heating meters are installed in each apartment.