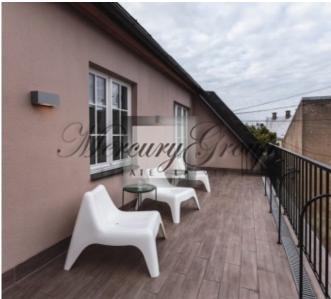

- terace
- an open plan living room with kitchen and dining area,
- bedroom.
- two bathrooms.

Apartment is offered with high quality interior finishing: oak flooring "Amber Wood", "Svedbergs" plumbing, wooden double glazed windows.