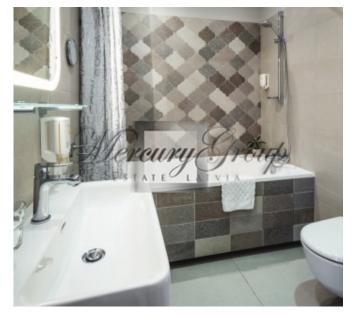

- terace
- an open plan living room with kitchen and dining area,
- bedroom.
- two bathrooms.

Apartment is offered with high quality interior finishing: oak flooring "Amber Wood", "Svedbergs" plumbing, wooden double glazed windows.