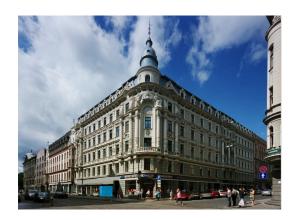

## ID: 6948 WWW.ESTATELATVIA.COM TEL./VIBER/WHATSAPP: +37129128323

ID code: **6948** 

Location: Riga / Centre / Barona (Centre)

Type: Commercial premises
House type: Renovated house

Floor: **1/6**Size: **64.00 m²** 

## **Description**

We offer for rent exclusive premises for a shop in the heart of the city.

Completely renovated premises are located between the Costa Coffee (the opening is planned for the spring, 2017) and Narvesen.

Advantageous location, great traffic - a huge flow of people and cars, right next to the public transport stop. Nearby is beautiful Vermanes Park, where take place various events. Also nearby are many shops, cafes, the Riga Circus, the central station. The Old Town is in 10 minutes walking distance.

Perfect location for a small shop.

Premises are offered in gray finish, the repair at the tenant's expense. Central heating, ventilation and air conditioning. Big window, newly renovated facade.

The minimum lease term is 3 years. Additional payments - utilities, maintenance and real estate tax.