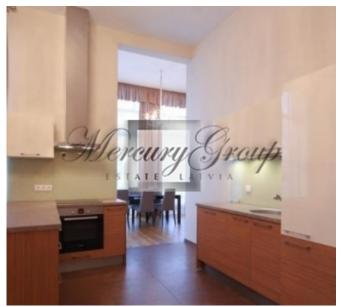

#### **Description**

We offer for rent modern apartment on the ground floor and consists of a spacious living room with kitchen area, dining area, 3 bedrooms, one bathroom with a bathtub and WC. The apartment is fully furnished and equipped with all necessary.