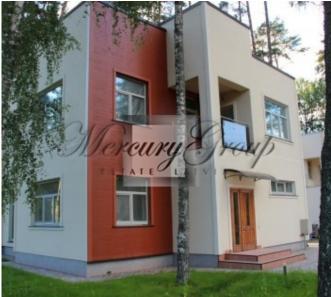

### **Description**

We offer for rent a brand new private house in Jurmala, Pumpuri 400 meters from the Lielupe river.

The house is located in a quiet part of Jurmala, in 15 minutes walk from the sandy beach in the sector of private houses. The house is surrounded by an amazing, evergreen pine forest with blueberries and mushrooms in summer time. Close to the river Lielupe. The center of Riga is in 30 minutes drive.

The territory of the house is landscaped and fenced. Mild climate, sea air, pine forest and beautiful nature - all these are the advantages of recreation in Jurmala.

## Comfortable layout:

1st floor: hall - entrance hall, living room, kitchen, guest room (an office room), boiler room, bathroom and sauna. 2nd floor: three bedrooms, bathroom, 2 balconies.

Heating - city gas (heating boiler), heated floors.

The house is offered with full finishing, modern decoration and could be furnished (upon request).