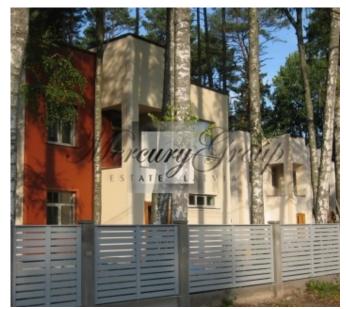

### **Description**

We offer for rent a brand new private house in Jurmala, Pumpuri 400 meters from the Lielupe river.

The house is located in a quiet part of Jurmala, in 15 minutes walk from the sandy beach in the sector of private houses. The house is surrounded by an amazing, evergreen pine forest with blueberries and mushrooms in summer time. Close to the river Lielupe. The center of Riga is in 30 minutes drive.

The territory of the house is landscaped and fenced. Mild climate, sea air, pine forest and beautiful nature - all these are the advantages of recreation in Jurmala.

## Comfortable layout:

1st floor: hall - entrance hall, living room, kitchen, guest room (an office room), boiler room, bathroom and sauna. 2nd floor: three bedrooms, bathroom, 2 balconies.

Heating - city gas (heating boiler), heated floors.