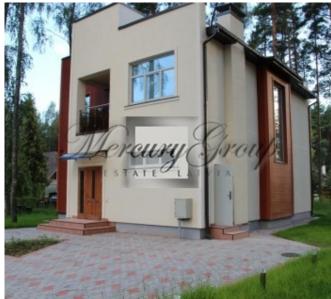

### **Description**

We offer for rent a brand new private house in Jurmala, Pumpuri 400 meters from the Lielupe river.

The house is located in a quiet part of Jurmala, in 15 minutes walk from the sandy beach in the sector of private houses. The house is surrounded by an amazing, evergreen pine forest with blueberries and mushrooms in summer time. Close to the river Lielupe. The center of Riga is in 30 minutes drive.

The territory of the house is landscaped and fenced. Mild climate, sea air, pine forest and beautiful nature - all these are the advantages of recreation in Jurmala.

## Comfortable layout:

1st floor: hall - entrance hall, living room, kitchen, guest room (an office room), boiler room, bathroom and sauna. 2nd floor: three bedrooms, bathroom, 2 balconies.

Heating - city gas (heating boiler), heated floors.

The house is offered with full finishing, modern decoration and could be furnished (upon request).