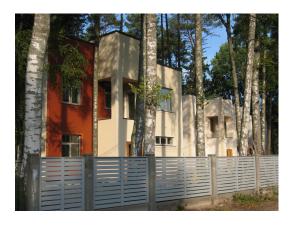

### **Description**

We offer for rent a brand new private house in Jurmala, Pumpuri 400 meters from the Lielupe river.

The house is located in a quiet part of Jurmala, in 15 minutes walk from the sandy beach in the sector of private houses. The house is surrounded by an amazing, evergreen pine forest with blueberries and mushrooms in summer time. Close to the river Lielupe. The center of Riga is in 30 minutes drive.

The territory of the house is landscaped and fenced. Mild climate, sea air, pine forest and beautiful nature - all these are the advantages of recreation in Jurmala.

## Comfortable layout:

1st floor: hall - entrance hall, living room, kitchen, guest room (an office room), boiler room, bathroom and sauna. 2nd floor: three bedrooms, bathroom, 2 balconies.

Heating - city gas (heating boiler), heated floors.