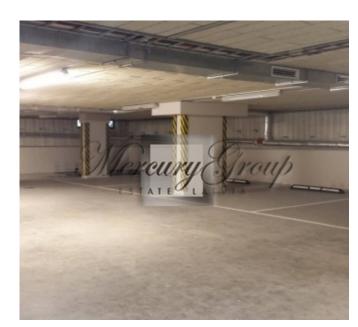

The house is equipped with a lift, surveillance cameras, a special heating system and other innovative equipment. On the ground floor there is a parking lot, designed for 9 parking spaces. On the street Tirgonu there is a parking lot for short-term parking.

1 Parking place in underground parking is in the price.

Layout of the apartment in the PDF application.