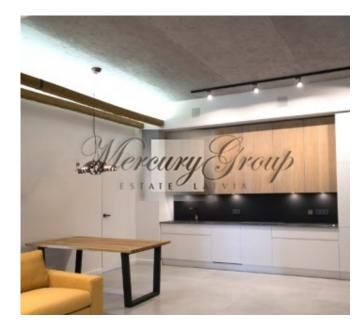

The apartment is rented fully furnished, with furniture and household appliances. The area of the apartment is 111.9 m2, including a balcony of 10.8 m2. This apartment has 3 bedrooms and a living room with kitchen, dining room, two bathrooms. The windows face south and west.