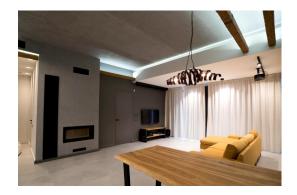

#### **Description**

Apartment for summer rent in a new project in Jurmala, on Tirgonu street. Quiet and one-sided street, in the historical center of Jurmala - Majori area. Modern house in the best traditions of German quality. On the plot with a total area of 1011 m2 there is a small apartment house with 10 apartments with a total area of 979 m2. Distance from the house to the sea is 150 meters, the same distance to Jomas street and luxurious hotel Baltic Spa Beach Hotel, 800 meters from the house is the famous concert hall Dzintari.

The apartment is rented fully furnished, with furniture and household appliances. The area of the apartment is 111.9 m2, including a balcony of 10.8 m2. This apartment has 3 bedrooms and a living room with kitchen, dining room, two bathrooms. The windows face south and west.