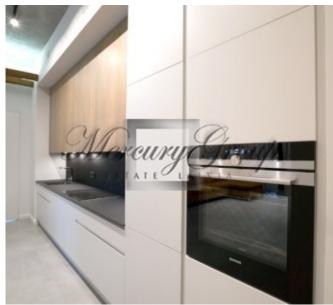

The apartment is rented fully furnished, with furniture and household appliances. The area of the apartment is 111.9 m2, including a balcony of 10.8 m2. This apartment has 3 bedrooms and a living room with kitchen, dining room, two bathrooms. The windows face south and west.