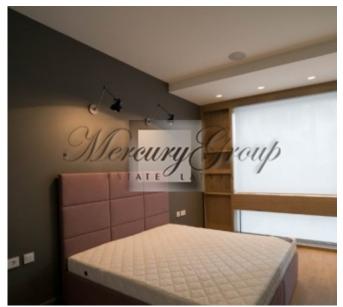

The apartment is rented fully furnished, with furniture and household appliances. The area of the apartment is 111.9 m2, including a balcony of 10.8 m2. This apartment has 3 bedrooms and a living room with kitchen, dining room, two bathrooms. The windows face south and west.