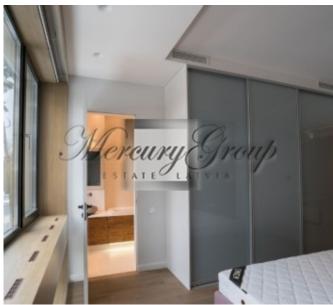

The apartment is rented fully furnished, with furniture and household appliances. The area of the apartment is 111.9 m2, including a balcony of 10.8 m2. This apartment has 3 bedrooms and a living room with kitchen, dining room, two bathrooms. The windows face south and west.