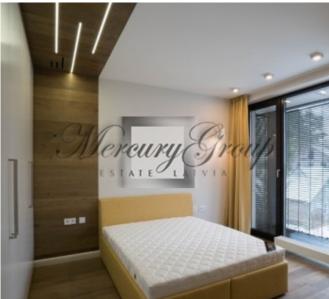

The apartment is rented fully furnished, with furniture and household appliances. The area of the apartment is 111.9 m2, including a balcony of 10.8 m2. This apartment has 3 bedrooms and a living room with kitchen, dining room, two bathrooms. The windows face south and west.