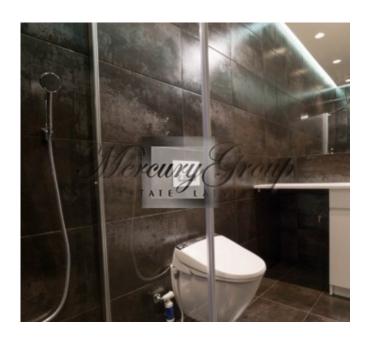

The apartment is rented fully furnished, with furniture and household appliances. The area of the apartment is 111.9 m2, including a balcony of 10.8 m2. This apartment has 3 bedrooms and a living room with kitchen, dining room, two bathrooms. The windows face south and west.