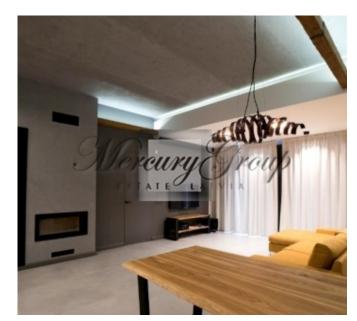

#### **Description**

Apartment for summer rent in a new project in Jurmala, on Tirgonu street. Quiet and one-sided street, in the historical center of Jurmala - Majori area. Modern house in the best traditions of German quality. On the plot with a total area of 1011 m2 there is a small apartment house with 10 apartments with a total area of 979 m2. Distance from the house to the sea is 150 meters, the same distance to Jomas street and luxurious hotel Baltic Spa Beach Hotel, 800 meters from the house is the famous concert hall Dzintari.

The apartment is rented fully furnished, with furniture and household appliances. The area of the apartment is 111.9 m2, including a balcony of 10.8 m2. This apartment has 3 bedrooms and a living room with kitchen, dining room, two bathrooms. The windows face south and west.