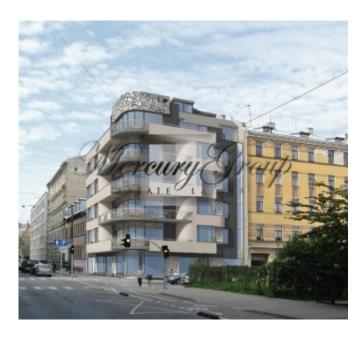

## **Description**

Land plot in Riga centre for sale! Located in a very nice area, at the corner of Stabu and Skolas streets. These streets are one-way driving direction. Great infrastructure - nearby shops, restaurants, schools, offices. Fantastic city transport connections to various areas of Riga via Kr.Valdemara and Brivibas streets. 15 min walk to the Old town.

The land plot is 322 m2. It is offered with a ready project and building permit for a residential property - 10 apartments, 2 commercial premises and 10 parking places in the underground parking, total building size around 1600 m2.