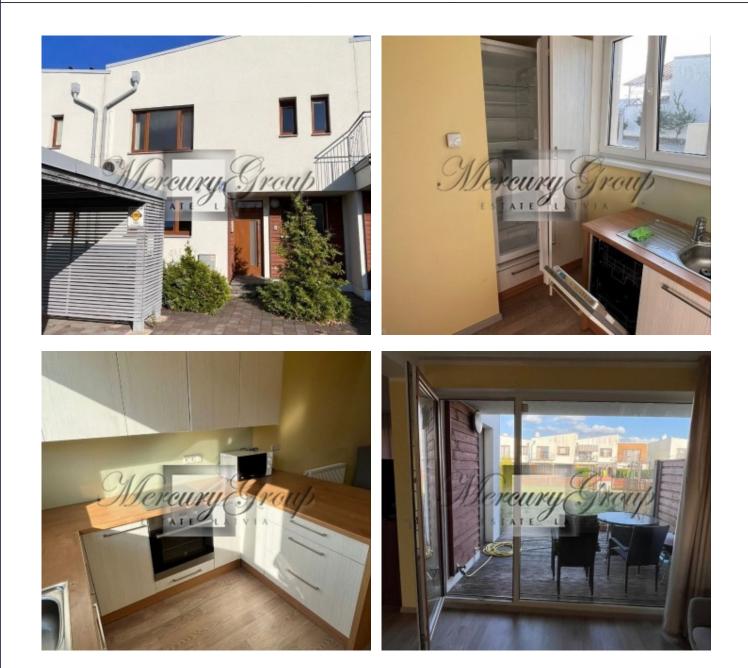

# Description

For rent a wonderful modern townhouse in the village Saliena. Quiet, comfortable, lived-in village on the edge of the forest. Today in Saliena lives more than 200 Russian-speaking and English-speaking families. Those who prefer a more private life, and dreams of their own home with a garden and playground for recreation. A well-developed infrastructure: International School - 300 m, high school and community center (yoga, art and dance classes) 500 m, music school 400 m, shops 450 m, swimming pool, ice hall with a restaurant and spa, golf complex, skate park and roller skates 500 m , and other. Centre of Riga 14 km, the airport 8 km, water park 3km, 5km Jurmala.

The living area of the house: 149 m2, total area 174 m2.

House layout:

Ground floor: entrance hall, kitcehn with a spacious living room, bathroom, bedroom for quests or cabinet, utility

• We work for You •

room and terrace; second floor: 2 bedrooms, hall and 2 bathrooms;

The townhouse is equipped with high quality kitchen equipment, and built-in appliances (dishwasher, fridge, stove, oven and extractor). The 2 bathrooms are fully equipped and have heated floors. House is partly furnished. Lights, built-in wardrobe and curtains are installed throughout the townhouse. Landscaped cosy garden will be a great place for your BBQ parties.