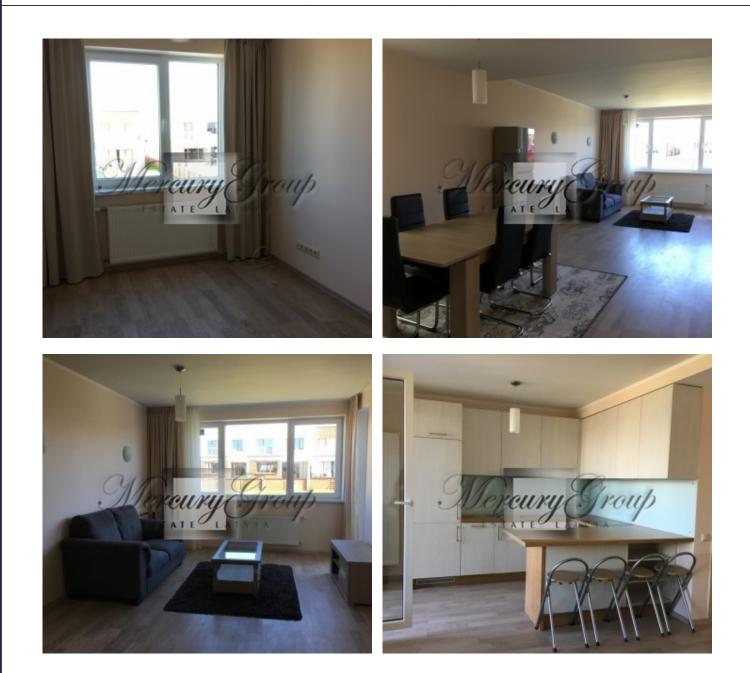

The living area of the house: 149 m2, total area 174 m2.

House layout:

Ground floor: entrance hall, kitcehn with a spacious living room, bathroom, bedroom for quests or cabinet, utility

• We work for You •

room and terrace; second floor: 2 bedrooms, hall and 2 bathrooms;

The townhouse is equipped with high quality kitchen equipment, and built-in appliances (dishwasher, fridge, stove, oven and extractor). The 2 bathrooms are fully equipped and have heated floors. House is partly furnished. Lights, built-in wardrobe and curtains are installed throughout the townhouse. Landscaped cosy garden will be a great place for your BBQ parties.