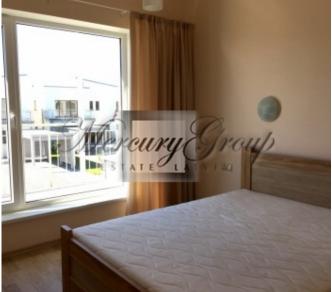

room and terrace; second floor: 2 bedrooms, hall and 2 bathrooms;

The townhouse is equipped with high quality kitchen equipment, and built-in appliances (dishwasher, fridge, stove, oven and extractor). The 2 bathrooms are fully equipped and have heated floors. House is partly furnished. Lights, built-in wardrobe and curtains are installed throughout the townhouse. Landscaped cosy garden will be a great place for your BBQ parties.