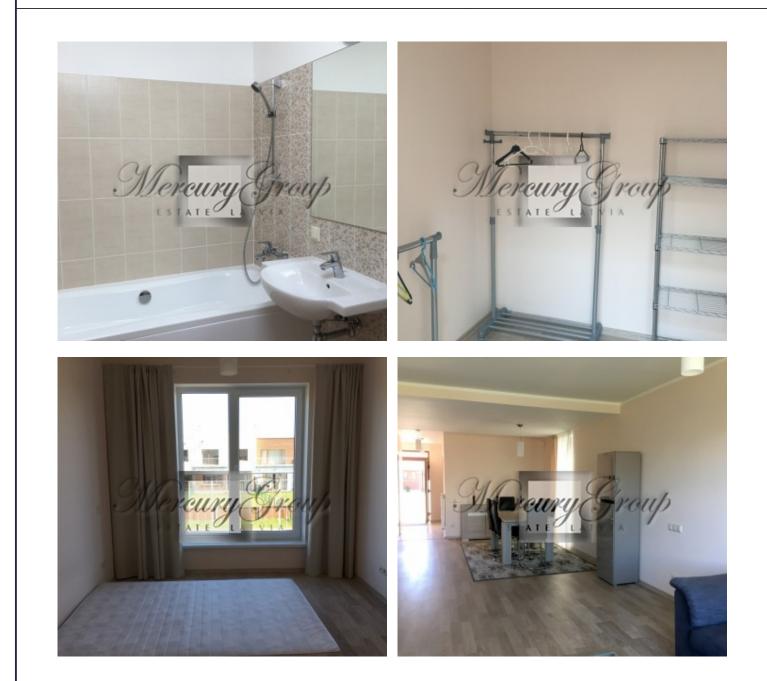

room and terrace; second floor: 2 bedrooms, hall and 2 bathrooms;

The townhouse is equipped with high quality kitchen equipment, and built-in appliances (dishwasher, fridge, stove, oven and extractor). The 2 bathrooms are fully equipped and have heated floors. House is partly furnished. Lights, built-in wardrobe and curtains are installed throughout the townhouse. Landscaped cosy garden will be a great place for your BBQ parties.

The house has a garage for two cars, carport, garden and a private courtyard where you can arrange recreation area.

Plan of the house in PDF file.

Kristina Toconova Rental and Sales Associate GSM: +37125772705, E-mail: kristina@mgroup.lv