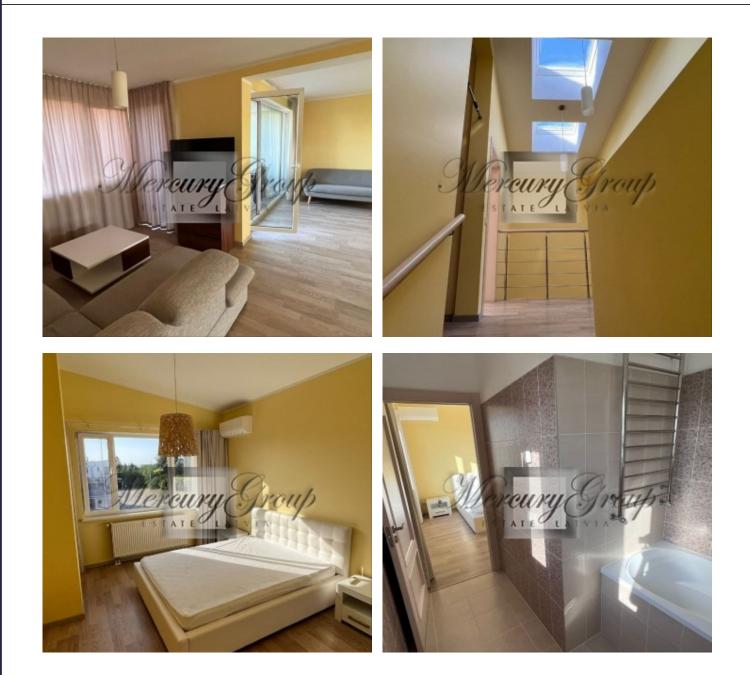

The living area of the house: 149 m2, total area 174 m2.

House layout:

Ground floor: entrance hall, kitcehn with a spacious living room, bathroom, bedroom for quests or cabinet, utility

• We work for You •

room and terrace; second floor: 2 bedrooms, hall and 2 bathrooms;

The townhouse is equipped with high quality kitchen equipment, and built-in appliances (dishwasher, fridge, stove, oven and extractor). The 2 bathrooms are fully equipped and have heated floors. House is partly furnished. Lights, built-in wardrobe and curtains are installed throughout the townhouse. Landscaped cosy garden will be a great place for your BBQ parties.