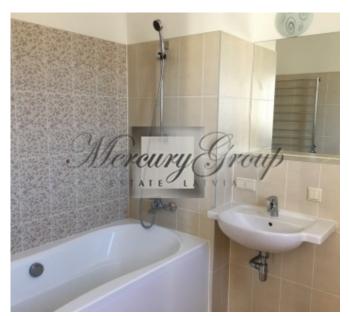

room and terrace; second floor: 2 bedrooms, hall and 2 bathrooms;

The townhouse is equipped with high quality kitchen equipment, and built-in appliances (dishwasher, fridge, stove, oven and extractor). The 2 bathrooms are fully equipped and have heated floors. House is partly furnished. Lights, built-in wardrobe and curtains are installed throughout the townhouse. Landscaped cosy garden will be a great place for your BBQ parties.