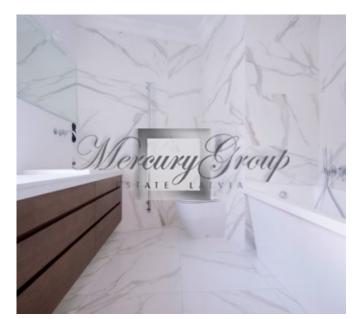

Layout of the apartment: entrance hall, living room combined with kitchen, four separate bedrooms, wardrobe, two bathrooms and a shower room.

During repairs of an apartment, there were used only high-quality materials: massive oak parquet; doors and skirting boards from a professional joinery company; quality wooden three-chamber double-glazed windows; stone tiles Porcelanosa and FAP CERAMICHE; electrical installation, switches and sockets from Schneider; wash basin sinks and bathtubs from CasaDiVanna; faucets and showers from the Italian manufacturer Christina; built-in oak cupboards painted with stain; Czech cast-iron radiators with valves from Carlo Poletti; heating boiler Junkers.