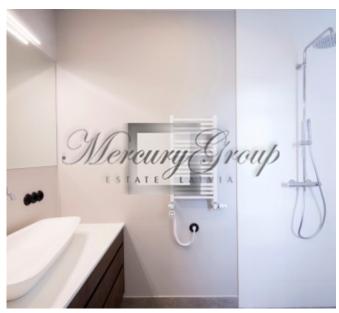

Layout of the apartment: entrance hall, living room combined with kitchen, four separate bedrooms, wardrobe, two bathrooms and a shower room.

During repairs of an apartment, there were used only high-quality materials: massive oak parquet; doors and skirting boards from a professional joinery company; quality wooden three-chamber double-glazed windows; stone tiles Porcelanosa and FAP CERAMICHE; electrical installation, switches and sockets from Schneider; wash basin sinks and bathtubs from CasaDiVanna; faucets and showers from the Italian manufacturer Christina; built-in oak cupboards painted with stain; Czech cast-iron radiators with valves from Carlo Poletti; heating boiler Junkers.