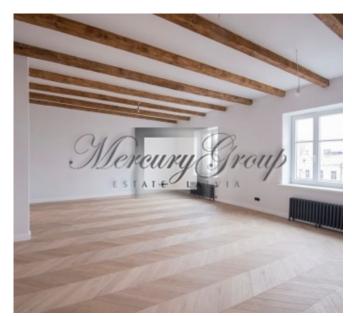

Layout of the apartment: entrance hall, living room combined with kitchen, four separate bedrooms, wardrobe, two bathrooms and a shower room.

During repairs of an apartment, there were used only high-quality materials: massive oak parquet; doors and skirting boards from a professional joinery company; quality wooden three-chamber double-glazed windows; stone tiles Porcelanosa and FAP CERAMICHE; electrical installation, switches and sockets from Schneider; wash basin sinks and bathtubs from CasaDiVanna; faucets and showers from the Italian manufacturer Christina; built-in oak cupboards painted with stain; Czech cast-iron radiators with valves from Carlo Poletti; heating boiler Junkers.

The house is located in the yard, which is a big plus, since there will be no noise from the streets. Well maintained courtyard with parking and security post.

Layout of the apartment in PDF file.