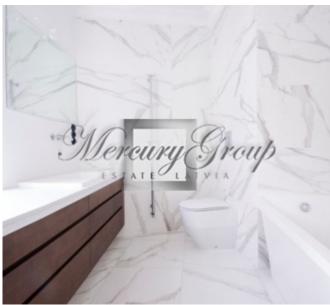

Layout of the apartment: entrance hall, living room combined with kitchen, four separate bedrooms, wardrobe, two bathrooms and a shower room.

During repairs of an apartment, there were used only high-quality materials: massive oak parquet; doors and skirting boards from a professional joinery company; quality wooden three-chamber double-glazed windows; stone tiles Porcelanosa and FAP CERAMICHE; electrical installation, switches and sockets from Schneider; wash basin sinks and bathtubs from CasaDiVanna; faucets and showers from the Italian manufacturer Christina; built-in oak cupboards painted with stain; Czech cast-iron radiators with valves from Carlo Poletti; heating boiler Junkers.