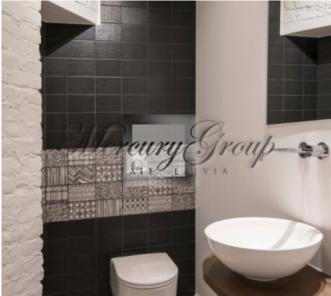

Layout of the apartment: entrance hall, living room combined with kitchen, four separate bedrooms, wardrobe, two bathrooms and a shower room.

During repairs of an apartment, there were used only high-quality materials: massive oak parquet; doors and skirting boards from a professional joinery company; quality wooden three-chamber double-glazed windows; stone tiles Porcelanosa and FAP CERAMICHE; electrical installation, switches and sockets from Schneider; wash basin sinks and bathtubs from CasaDiVanna; faucets and showers from the Italian manufacturer Christina; built-in oak cupboards painted with stain; Czech cast-iron radiators with valves from Carlo Poletti; heating boiler Junkers.