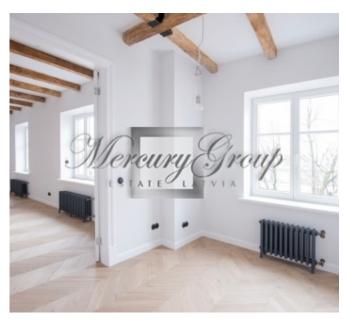

Layout of the apartment: entrance hall, living room combined with kitchen, four separate bedrooms, wardrobe, two bathrooms and a shower room.

During repairs of an apartment, there were used only high-quality materials: massive oak parquet; doors and skirting boards from a professional joinery company; quality wooden three-chamber double-glazed windows; stone tiles Porcelanosa and FAP CERAMICHE; electrical installation, switches and sockets from Schneider; wash basin sinks and bathtubs from CasaDiVanna; faucets and showers from the Italian manufacturer Christina; built-in oak cupboards painted with stain; Czech cast-iron radiators with valves from Carlo Poletti; heating boiler Junkers.

The house is located in the yard, which is a big plus, since there will be no noise from the streets. Well maintained courtyard with parking and security post.

Layout of the apartment in PDF file.