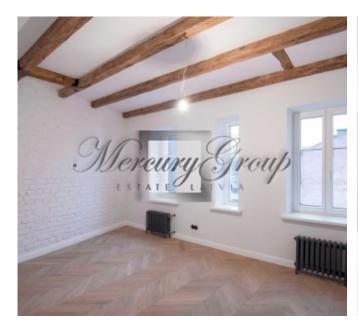

Layout of the apartment: entrance hall, living room combined with kitchen, four separate bedrooms, wardrobe, two bathrooms and a shower room.

During repairs of an apartment, there were used only high-quality materials: massive oak parquet; doors and skirting boards from a professional joinery company; quality wooden three-chamber double-glazed windows; stone tiles Porcelanosa and FAP CERAMICHE; electrical installation, switches and sockets from Schneider; wash basin sinks and bathtubs from CasaDiVanna; faucets and showers from the Italian manufacturer Christina; built-in oak cupboards painted with stain; Czech cast-iron radiators with valves from Carlo Poletti; heating boiler Junkers.

The house is located in the yard, which is a big plus, since there will be no noise from the streets. Well maintained courtyard with parking and security post.

Layout of the apartment in PDF file.