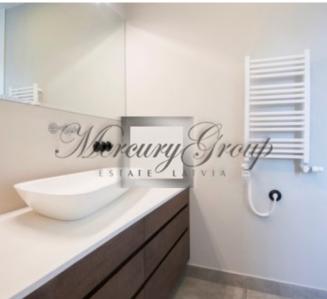

Layout of the apartment: entrance hall, living room combined with kitchen, four separate bedrooms, wardrobe, two bathrooms and a shower room.

During repairs of an apartment, there were used only high-quality materials: massive oak parquet; doors and skirting boards from a professional joinery company; quality wooden three-chamber double-glazed windows; stone tiles Porcelanosa and FAP CERAMICHE; electrical installation, switches and sockets from Schneider; wash basin sinks and bathtubs from CasaDiVanna; faucets and showers from the Italian manufacturer Christina; built-in oak cupboards painted with stain; Czech cast-iron radiators with valves from Carlo Poletti; heating boiler Junkers.