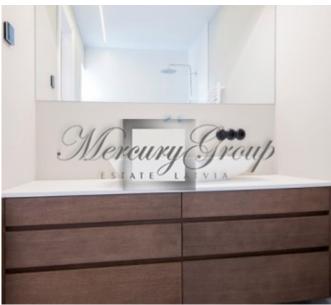

Layout of the apartment: entrance hall, living room combined with kitchen, four separate bedrooms, wardrobe, two bathrooms and a shower room.

During repairs of an apartment, there were used only high-quality materials: massive oak parquet; doors and skirting boards from a professional joinery company; quality wooden three-chamber double-glazed windows; stone tiles Porcelanosa and FAP CERAMICHE; electrical installation, switches and sockets from Schneider; wash basin sinks and bathtubs from CasaDiVanna; faucets and showers from the Italian manufacturer Christina; built-in oak cupboards painted with stain; Czech cast-iron radiators with valves from Carlo Poletti; heating boiler Junkers.