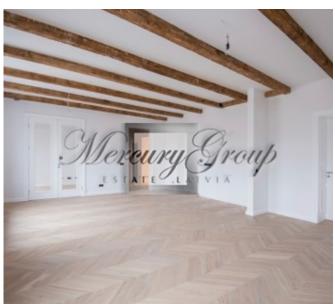

Layout of the apartment: entrance hall, living room combined with kitchen, four separate bedrooms, wardrobe, two bathrooms and a shower room.

During repairs of an apartment, there were used only high-quality materials: massive oak parquet; doors and skirting boards from a professional joinery company; quality wooden three-chamber double-glazed windows; stone tiles Porcelanosa and FAP CERAMICHE; electrical installation, switches and sockets from Schneider; wash basin sinks and bathtubs from CasaDiVanna; faucets and showers from the Italian manufacturer Christina; built-in oak cupboards painted with stain; Czech cast-iron radiators with valves from Carlo Poletti; heating boiler Junkers.