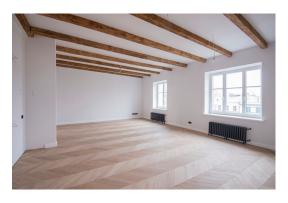

Layout of the apartment: entrance hall, living room combined with kitchen, four separate bedrooms, wardrobe, two bathrooms and a shower room.

During repairs of an apartment, there were used only high-quality materials: massive oak parquet; doors and skirting boards from a professional joinery company; quality wooden three-chamber double-glazed windows; stone tiles Porcelanosa and FAP CERAMICHE; electrical installation, switches and sockets from Schneider; wash basin sinks and bathtubs from CasaDiVanna; faucets and showers from the Italian manufacturer Christina; built-in oak cupboards painted with stain; Czech cast-iron radiators with valves from Carlo Poletti; heating boiler Junkers.

The house is located in the yard, which is a big plus, since there will be no noise from the streets. Well maintained courtyard with parking and security post.

Layout of the apartment in PDF file.