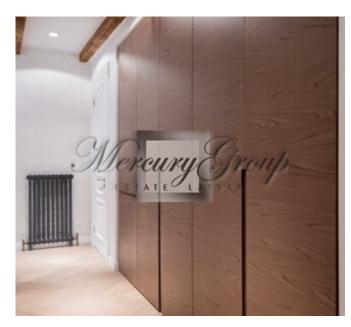

Layout of the apartment: entrance hall, living room combined with kitchen, four separate bedrooms, wardrobe, two bathrooms and a shower room.

During repairs of an apartment, there were used only high-quality materials: massive oak parquet; doors and skirting boards from a professional joinery company; quality wooden three-chamber double-glazed windows; stone tiles Porcelanosa and FAP CERAMICHE; electrical installation, switches and sockets from Schneider; wash basin sinks and bathtubs from CasaDiVanna; faucets and showers from the Italian manufacturer Christina; built-in oak cupboards painted with stain; Czech cast-iron radiators with valves from Carlo Poletti; heating boiler Junkers.