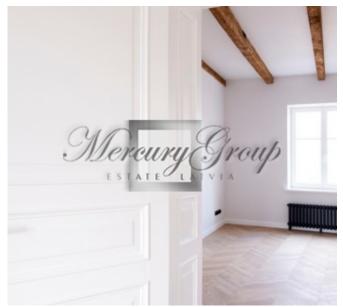

Layout of the apartment: entrance hall, living room combined with kitchen, four separate bedrooms, wardrobe, two bathrooms and a shower room.

During repairs of an apartment, there were used only high-quality materials: massive oak parquet; doors and skirting boards from a professional joinery company; quality wooden three-chamber double-glazed windows; stone tiles Porcelanosa and FAP CERAMICHE; electrical installation, switches and sockets from Schneider; wash basin sinks and bathtubs from CasaDiVanna; faucets and showers from the Italian manufacturer Christina; built-in oak cupboards painted with stain; Czech cast-iron radiators with valves from Carlo Poletti; heating boiler Junkers.