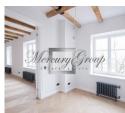

Layout of the apartment: entrance hall, living room combined with kitchen, four separate bedrooms, wardrobe, two bathrooms and a shower room.

During repairs of an apartment, there were used only high-quality materials: massive oak parquet; doors and skirting boards from a professional joinery company; quality wooden three-chamber double-glazed windows; stone tiles Porcelanosa and FAP CERAMICHE; electrical installation, switches and sockets from Schneider; wash basin sinks and bathtubs from CasaDiVanna; faucets and showers from the Italian manufacturer Christina; built-in oak cupboards painted with stain; Czech cast-iron radiators with valves from Carlo Poletti; heating boiler Junkers.

The house is located in the yard, which is a big plus, since there will be no noise from the streets. Well maintained courtyard with parking and security post.

Layout of the apartment in PDF file.