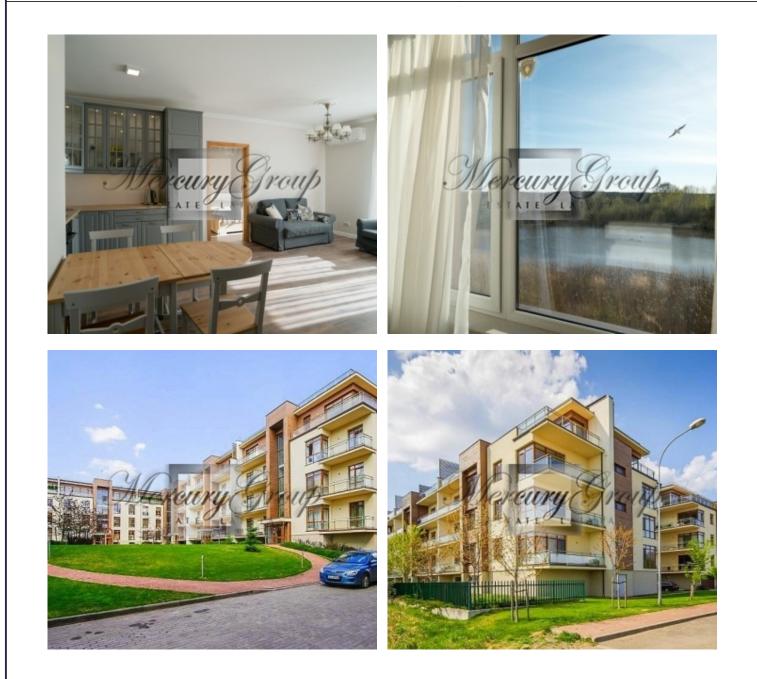

## Description

Exclusive apartment for rent in the new project Summertime on the bank of the Lielupe river in a 10-15 minute walking distance from the sea.

A spacious two-bedroom apartment is located on the second floor with a beautiful view of the river from the windows and balcony. 2 separated rooms, open-plan kitchen, dressing room, bathroom, balcony. The apartment is fully furnished and equipped with high-quality Siemens appliances. Sunny side, large panoramic windows, air conditioning, spacious balcony.

The total area is 78 m<sup>2</sup>. Siemens appliances, Grohe plumbing, guality decoration materials. Smart TV, internet, washing machine, oven. One parking place in the underground parking. A children playground is in the courtyard. The territory of the house is fenced and landscaped. Good neighbors.