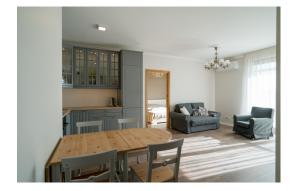

## Description

Exclusive apartment for rent in the new project Summertime on the bank of the Lielupe river in a 10-15 minute walking distance from the sea.

A spacious two-bedroom apartment is located on the second floor with a beautiful view of the river from the windows and balcony. 2 separated rooms, open-plan kitchen, dressing room, bathroom, balcony. The apartment is fully furnished and equipped with high-quality Siemens appliances. Sunny side, large panoramic windows, air conditioning, spacious balcony.

The total area is 78 m<sup>2</sup>. Siemens appliances, Grohe plumbing, guality decoration materials. Smart TV, internet, washing machine, oven. One parking place in the underground parking. A children playground is in the courtyard. The territory of the house is fenced and landscaped. Good neighbors.