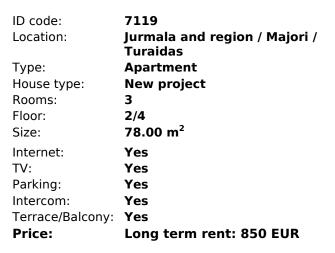

## ID: 7119 WWW.ESTATELATVIA.COM TEL./VIBER/WHATSAPP: +37129128323

## Description

Exclusive apartment for rent in the new project Summertime on the bank of the Lielupe river in a 10-15 minute walking distance from the sea.

A spacious two-bedroom apartment is located on the second floor with a beautiful view of the river from the windows and balcony. 2 separated rooms, open-plan kitchen, dressing room, bathroom, balcony. The apartment is fully furnished and equipped with high-quality Siemens appliances. Sunny side, large panoramic windows, air conditioning, spacious balcony.

The total area is 78 m<sup>2</sup>. Siemens appliances, Grohe plumbing, guality decoration materials. Smart TV, internet, washing machine, oven. One parking place in the underground parking. A children playground is in the courtyard. The territory of the house is fenced and landscaped. Good neighbors.

Rent price for this apartment for a long time 850 Euros per month + utilities.

Julia Barsukova Sales and Investments Associate GSM: +37129128323, E-mail: julia@mgroup.lv

• We work for You •