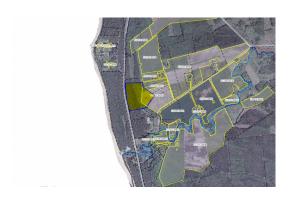

## Description

Spacious land plot in Salacgriva area, Vitrupe for sale. 90 km from Riga city.

The property is 9.57 ha, is located in just 250 m from the seaside and close to the river Vitrupe. Nearby - camping Korki.

The property can be divided in 3 smaller land plots. Possible to build a private house or make a camping. No communications have been provided at the moment.