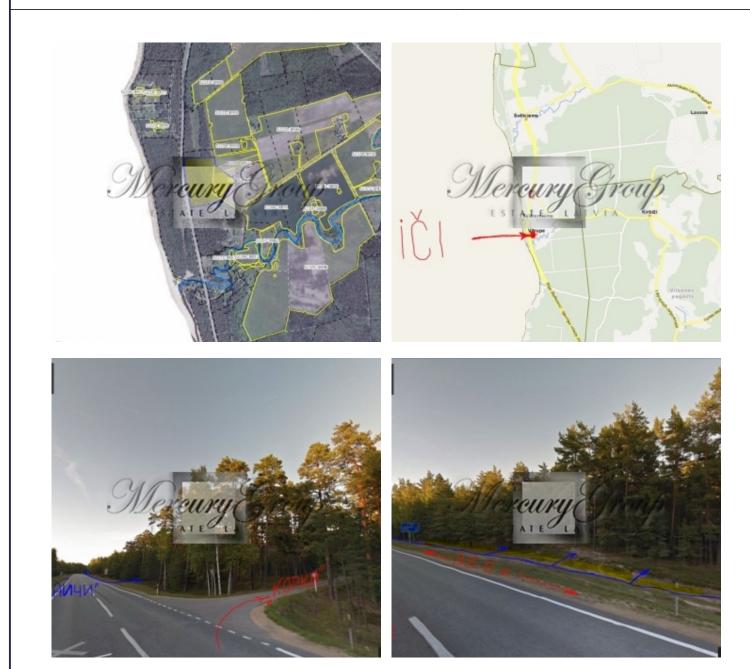

## Description

Spacious land plot in Salacgriva area, Vitrupe for sale. 90 km from Riga city.

The property is 9.57 ha, is located in just 250 m from the seaside and close to the river Vitrupe. Nearby - camping Korki.

The property can be divided in 3 smaller land plots. Possible to build a private house or make a camping. No communications have been provided at the moment.