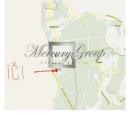

## Description

Spacious land plot in Salacgriva area, Vitrupe for sale. 90 km from Riga city.

The property is 9.57 ha, is located in just 250 m from the seaside and close to the river Vitrupe. Nearby - camping Korki.