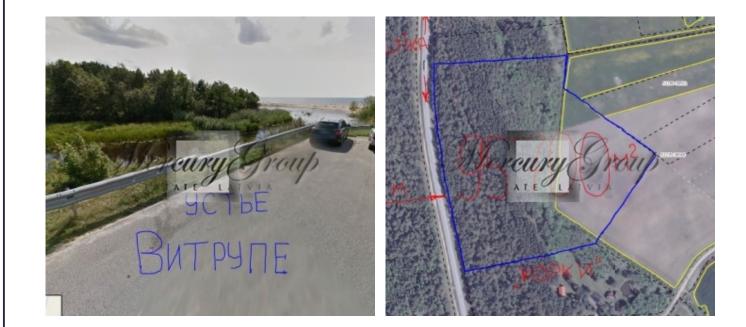

## Description

Spacious land plot in Salacgriva area, Vitrupe for sale. 90 km from Riga city.

The property is 9.57 ha, is located in just 250 m from the seaside and close to the river Vitrupe. Nearby - camping Korki.

The property can be divided in 3 smaller land plots. Possible to build a private house or make a camping. No communications have been provided at the moment.