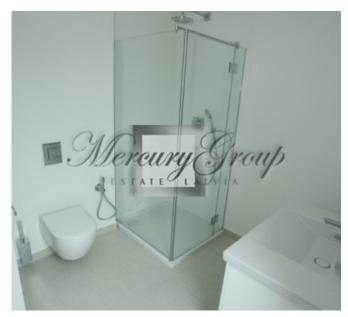

In this offer: an apartment that is located on 1st floor. The size of apartment is 68.5 m<sup>2</sup>. The apartment consists of living room, connected with a kitchen, 1 bedroom, bathroom, hall, terace 14 m<sup>2</sup>.