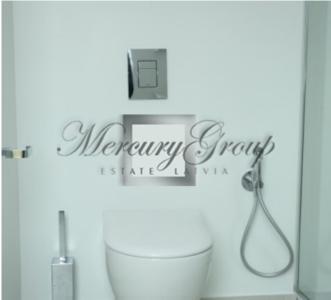

In this offer: an apartment that is located on 1st floor. The size of apartment is 68.5 m<sup>2</sup>. The apartment consists of living room, connected with a kitchen, 1 bedroom, bathroom, hall, terace 14 m<sup>2</sup>.