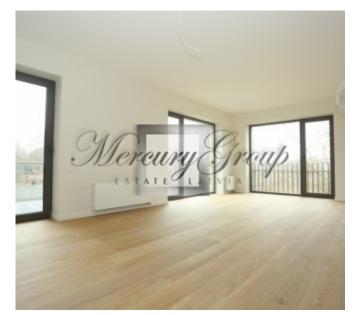

In this offer: an apartment that is located on 1st floor. The size of apartment is 68.5 m<sup>2</sup>. The apartment consists of living room, connected with a kitchen, 1 bedroom, bathroom, hall, terace 14 m<sup>2</sup>.