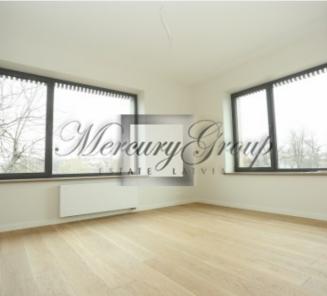

In this offer: an apartment that is located on 1st floor. The size of apartment is 68.5 m<sup>2</sup>. The apartment consists of living room, connected with a kitchen, 1 bedroom, bathroom, hall, terace 14 m<sup>2</sup>.