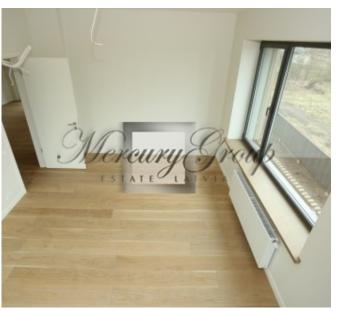

In this offer: an apartment that is located on 1st floor. The size of apartment is 68.5 m<sup>2</sup>. The apartment consists of living room, connected with a kitchen, 1 bedroom, bathroom, hall, terace 14 m<sup>2</sup>.