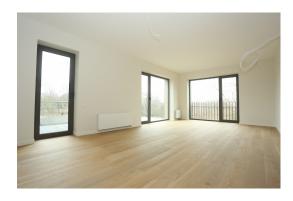

In this offer: an apartment that is located on 1st floor. The size of apartment is 68.5 m<sup>2</sup>. The apartment consists of living room, connected with a kitchen, 1 bedroom, bathroom, hall, terace 14 m<sup>2</sup>.