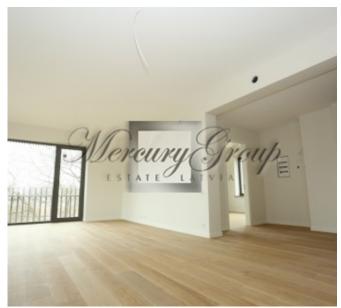

In this offer: an apartment that is located on 1st floor. The size of apartment is 68.5 m<sup>2</sup>. The apartment consists of living room, connected with a kitchen, 1 bedroom, bathroom, hall, terace 14 m<sup>2</sup>.