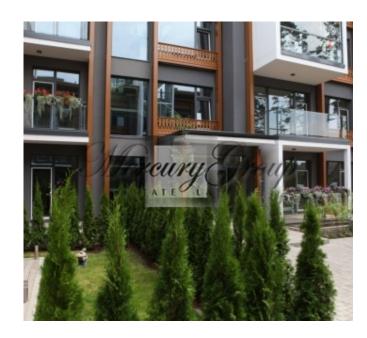

### **Description**

For sale 2 bedroom apartment, which is located in a quiet part of Jurmala, in Asari, surrounded by birch trees and pines in a multifunctional residental complex. The complex located in 150m from the beach. Within a radius of 10 minutes by car there is all that you need for a comfortable stay: On the territory there is a new restaurant, and a children's playground, grocery store (across the street), a bakery and cafe (less than 5 minutes by car), a beauty salon, hairdresser, sauna, spa, fitness room and gym, a pharmacy and a small medical practice (10 min by car).

Apartment located on the second floor of the house. Total area 91.2 m2 (including balconies). The apartment consists of 2 separate bedrooms, living room, which is combined with kitchen area, 2 bathrooms and 2 balconies.