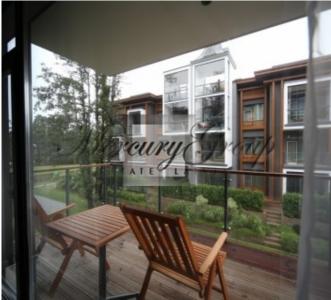

Apartment located on the second floor of the house. Total area 91.2 m2 (including balconies). The apartment consists of 2 separate bedrooms, living room, which is combined with kitchen area, 2 bathrooms and 2 balconies.