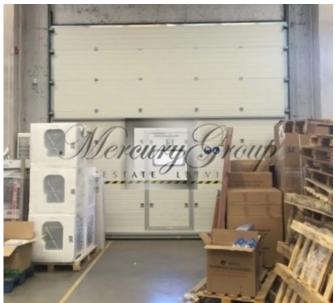

### **Description**

We offer commercial premises for rent after major repairs. The premises are completely finished, you can start to rent today.

The total area of the premises is 1044 sq.m.

Description: new plastic windows from the courtyard side; new lifts and entrance gates; regulated heating; city communications are available: water and sewage.

Parking places are located opposite the premises.

There is an opportunity to adjust the premises to the wishes of the client.

The premises can be used as warehouses or industrial premises.