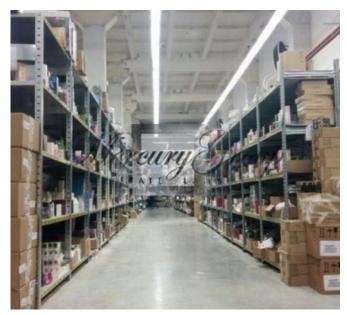

### **Description**

We offer commercial premises for rent after major repairs. The premises are completely finished, you can start to rent today.

The total area of the premises is 1044 sq.m.

Description: new plastic windows from the courtyard side; new lifts and entrance gates; regulated heating; city communications are available: water and sewage.

Parking places are located opposite the premises.

There is an opportunity to adjust the premises to the wishes of the client.

The premises can be used as warehouses or industrial premises.