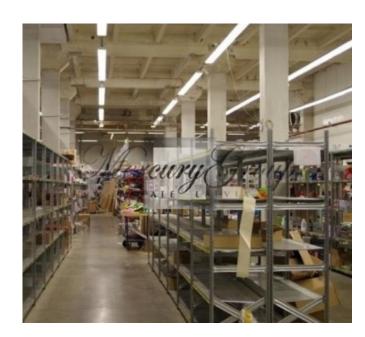

### **Description**

We offer commercial premises for rent after major repairs. The premises are completely finished, you can start to rent today.

The total area of the premises is 1044 sq.m.

Description: new plastic windows from the courtyard side; new lifts and entrance gates; regulated heating; city communications are available: water and sewage.

Parking places are located opposite the premises.

There is an opportunity to adjust the premises to the wishes of the client.

The premises can be used as warehouses or industrial premises.