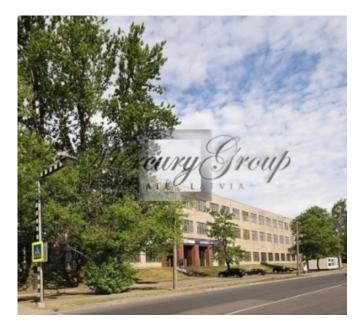

## ID: 7165 WWW.ESTATELATVIA.COM TEL./VIBER/WHATSAPP: + 37125420529

ID code: **7165** 

Location: Riga / Ilguciems

Type: Commercial premises

Floor: 2/3

Size: **1044.00 m<sup>2</sup>** 

Parking: Yes

Price: Long term rent: 3 654 EUR

### **Description**

We offer commercial premises for rent after major repairs. The premises are completely finished, you can start to rent today.

The total area of the premises is 1044 sq.m.

Description: new plastic windows from the courtyard side; new lifts and entrance gates; regulated heating; city communications are available: water and sewage.