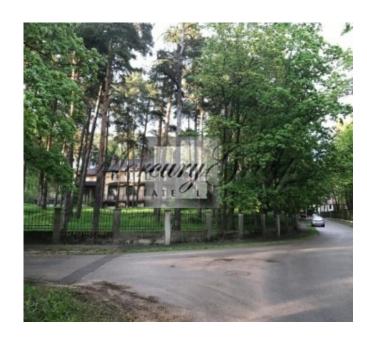

### **Description**

For sale an exclusive plot of land in the historic part of Mezaparks, on Hamburgeras Street, under construction. The property is located in one of the most prestigious and well-maintained areas of the city. Mezapark - a district with a century-old history, with chic pine parks, with luxurious Art Nouveau mansions and modern architecture.

The plot area is 2193 m2.

The plan of the land plot is PDF file.

For more information about this property, please contact us.