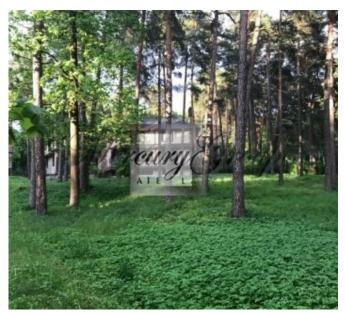

### **Description**

For sale an exclusive plot of land in the historic part of Mezaparks, on Hamburgeras Street, under construction. The property is located in one of the most prestigious and well-maintained areas of the city. Mezapark - a district with a century-old history, with chic pine parks, with luxurious Art Nouveau mansions and modern architecture.

The plot area is 2193 m2.

The plan of the land plot is PDF file.

For more information about this property, please contact us.