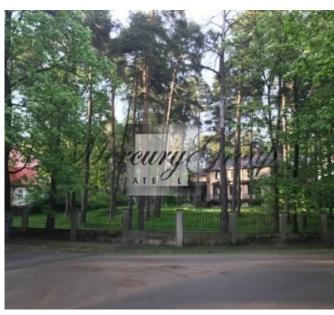

### **Description**

For sale an exclusive plot of land in the historic part of Mezaparks, on Hamburgeras Street, under construction. The property is located in one of the most prestigious and well-maintained areas of the city. Mezapark - a district with a century-old history, with chic pine parks, with luxurious Art Nouveau mansions and modern architecture.

The plot area is 2193 m2.

The plan of the land plot is PDF file.

For more information about this property, please contact us.