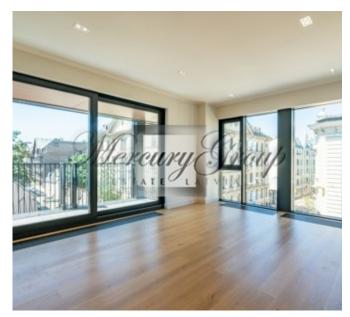

#### **Description**

The one-bedroom apartment is located in the modern and stylish project right in the center of Riga, close to famous restaurants, stores, parks, schools, and office centers.

Just few minutes walk will bring to any valued part of Riga - Embassy area with its historical architecture, Old Town with its sightseeing's and nightlife, as well as Business Center of Riga with all amenities important for a comfortable lifestyle.

We offer a nice and cozy one bedroom apartment with 2 bathrooms and a living room combined with the kitchen. Perfect choice for a businessman or a couple, also good investment as such apartments will be easily rented out and will bring stable ROI.

The apartment is sold with full interior decoration - eco-friendly wooden floors, beautiful wallpaper, high-quality plumbing, and Italian stone tiles.

There are 18 parking places available in the project, each costs 40 000 euro. This a perfect choice for those who value high quality and comfortable living environment.