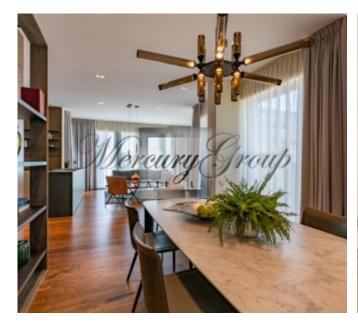

#### **Description**

The one-bedroom apartment is located in the modern and stylish project right in the center of Riga, close to famous restaurants, stores, parks, schools, and office centers.

Just few minutes walk will bring to any valued part of Riga - Embassy area with its historical architecture, Old Town with its sightseeing's and nightlife, as well as Business Center of Riga with all amenities important for a comfortable lifestyle.

We offer a nice and cozy one bedroom apartment with 2 bathrooms and a living room combined with the kitchen. Perfect choice for a businessman or a couple, also good investment as such apartments will be easily rented out and will bring stable ROI.

The apartment is sold with full interior decoration - eco-friendly wooden floors, beautiful wallpaper, high-quality plumbing, and Italian stone tiles.

There are 18 parking places available in the project, each costs 40 000 euro. This a perfect choice for those who value high quality and comfortable living environment.