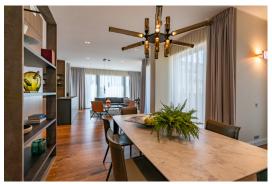

#### **Description**

The one-bedroom apartment is located in the modern and stylish project right in the center of Riga, close to famous restaurants, stores, parks, schools, and office centers.

Just few minutes walk will bring to any valued part of Riga - Embassy area with its historical architecture, Old Town with its sightseeing's and nightlife, as well as Business Center of Riga with all amenities important for a comfortable lifestyle.

We offer a nice and cozy one bedroom apartment with 2 bathrooms and a living room combined with the kitchen. Perfect choice for a businessman or a couple, also good investment as such apartments will be easily rented out and will bring stable ROI.

The apartment is sold with full interior decoration - eco-friendly wooden floors, beautiful wallpaper, high-quality plumbing, and Italian stone tiles.

There are 18 parking places available in the project, each costs 40 000 euro. This a perfect choice for those who value high quality and comfortable living environment.