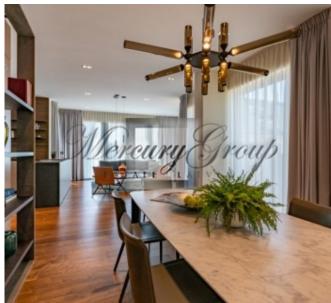

The apartment is offered with full interior decoration - eco-friendly wooden floors, beautiful wallpaper, high-quality plumbing, and Italian stone tiles. The apartment has comfortable planning - spacious living room combined with kitchen, one bedroom, one bathroom and guest WC.