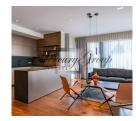

The apartment is offered with full interior decoration - eco-friendly wooden floors, beautiful wallpaper, high-quality plumbing, and Italian stone tiles. The apartment has comfortable planning - spacious living room combined with kitchen, one bedroom, one bathroom and guest WC.