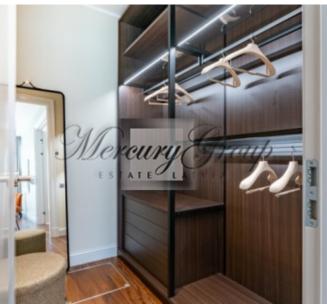

The apartment is offered with full interior decoration - eco-friendly wooden floors, beautiful wallpaper, high-quality plumbing, and Italian stone tiles. The apartment has comfortable planning - spacious living room combined with kitchen, one bedroom, one bathroom and guest WC.