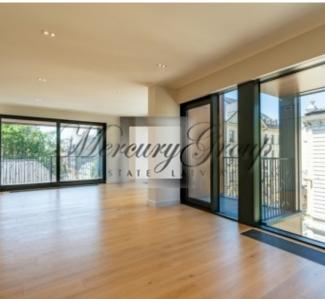

The apartment is offered with full interior decoration - eco-friendly wooden floors, beautiful wallpaper, high-quality plumbing, and Italian stone tiles. The apartment has comfortable planning - spacious living room combined with kitchen, one bedroom, one bathroom and guest WC.