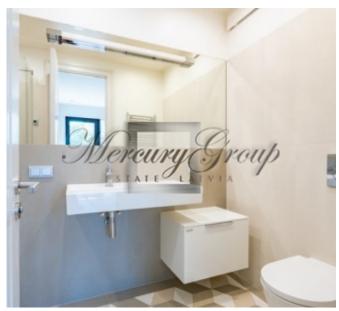

The apartment is offered with full interior decoration - eco-friendly wooden floors, beautiful wallpaper, high-quality plumbing, and Italian stone tiles. The apartment has comfortable planning - spacious living room combined with kitchen, one bedroom, one bathroom and guest WC.