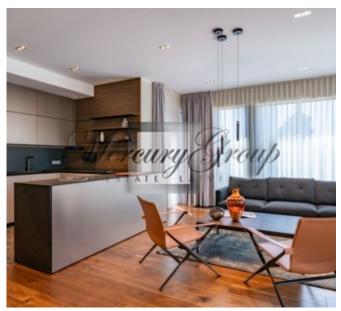

The apartment is offered with full interior decoration - eco-friendly wooden floors, beautiful wallpaper, high-quality plumbing, and Italian stone tiles. The apartment has comfortable planning - spacious living room combined with kitchen, one bedroom, one bathroom and guest WC.