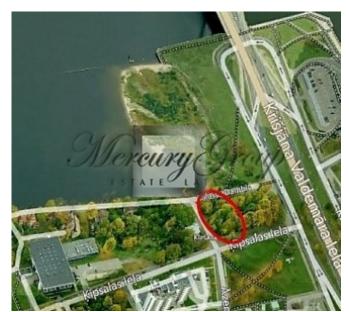

## **Description**

Land in Kipsala for sale. Located nearby the yacht club and the newly opened bathing beach on the river Daugava. Also very close to Vanshu bridge which makes it very convenient to get to the city centre by foot. In Kipsala, there is a shopping mall Olimpia located, as well as a pool and one of the international schools in Latvia - International School of Riga.

According to the spatial plan of Riga, the land plot is located in the "Area of Center development", where 4-storey building is allowed (building intensity - 220%, free area - 15%).