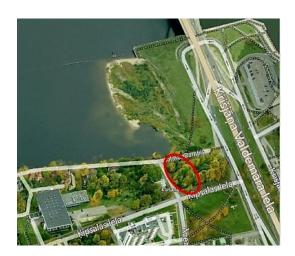

## **Description**

Land in Kipsala for sale. Located nearby the yacht club and the newly opened bathing beach on the river Daugava. Also very close to Vanshu bridge which makes it very convenient to get to the city centre by foot. In Kipsala, there is a shopping mall Olimpia located, as well as a pool and one of the international schools in Latvia - International School of Riga.

According to the spatial plan of Riga, the land plot is located in the "Area of Center development", where 4-storey building is allowed (building intensity - 220%, free area - 15%).