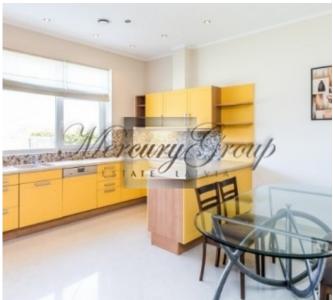

One-storey house with an area of 330m2, with a well-planned layout - a spacious hall, a garage for 3 cars, a utility room, a guest bathroom, a hall with a fireplace (with a ceiling height of more than 5 meters) combined with a kitchen, 2 bedrooms (children's rooms) with a shared bathroom, master bedroom with private bathroom and dressing room

Heated floors, parguet, ventilation and air conditioning throughout the house. Kitchen equipment "Miele", built-in wardrobes, three bathrooms - complete with plumbing (showers, whirlpool baths, bidets, toilets, sinks, mirrors). Own water well and sewerage, ventilation machine with air conditioning, gas heating.