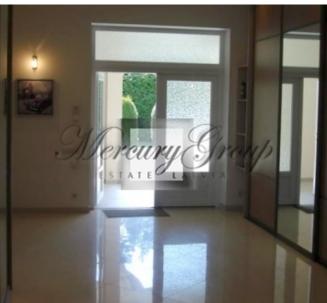

One-storey house with an area of 330m2, with a well-planned layout - a spacious hall, a garage for 3 cars, a utility room, a guest bathroom, a hall with a fireplace (with a ceiling height of more than 5 meters) combined with a kitchen, 2 bedrooms (children's rooms) with a shared bathroom, master bedroom with private bathroom and dressing room