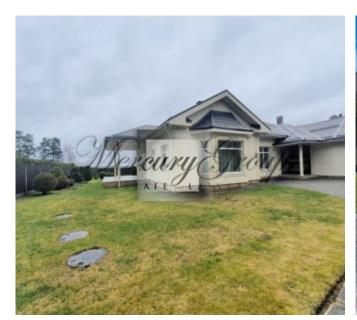

Well-groomed territory of the house with automatic irrigation and with automatic gates to the territory of the house and to the garage.