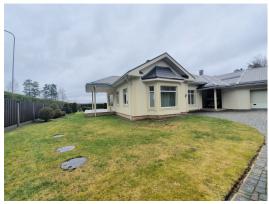

#### **Description**

We offer for rent unfurnished house overlooking the lake Baltezers. Near the house there is a pine forest. Convenient transport links. To the center of Riga - 15 km, to the airport "Riga" - 45 min drive, to Jurmala - 50 min., to the sea (Saulkrasti or Vecaki) - 20 min. The roads are in good condition. Near the house there is a modern hotel "Baltvilla" with a SPA center and water attractions on the lake. In the village there are shops, cafes.

One-storey house with an area of 330m2, with a well-planned layout - a spacious hall, a garage for 3 cars, a utility room, a guest bathroom, a hall with a fireplace (with a ceiling height of more than 5 meters) combined with a kitchen, 2 bedrooms (children's rooms) with a shared bathroom, master bedroom with private bathroom and dressing room

Well-groomed territory of the house with automatic irrigation and with automatic gates to the territory of the house and to the garage.