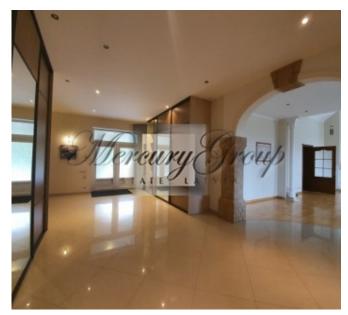

One-storey house with an area of 330m2, with a well-planned layout - a spacious hall, a garage for 3 cars, a utility room, a guest bathroom, a hall with a fireplace (with a ceiling height of more than 5 meters) combined with a kitchen, 2 bedrooms (children's rooms) with a shared bathroom, master bedroom with private bathroom and dressing room