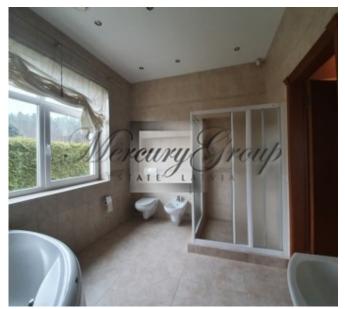

One-storey house with an area of 330m2, with a well-planned layout - a spacious hall, a garage for 3 cars, a utility room, a guest bathroom, a hall with a fireplace (with a ceiling height of more than 5 meters) combined with a kitchen, 2 bedrooms (children's rooms) with a shared bathroom, master bedroom with private bathroom and dressing room

Heated floors, parguet, ventilation and air conditioning throughout the house. Kitchen equipment "Miele", built-in wardrobes, three bathrooms - complete with plumbing (showers, whirlpool baths, bidets, toilets, sinks, mirrors). Own water well and sewerage, ventilation machine with air conditioning, gas heating.