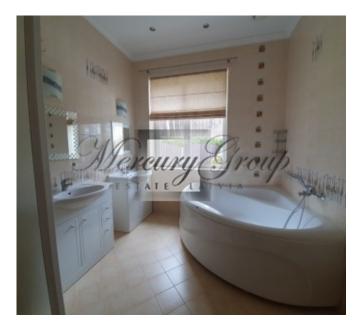

One-storey house with an area of 330m2, with a well-planned layout - a spacious hall, a garage for 3 cars, a utility room, a guest bathroom, a hall with a fireplace (with a ceiling height of more than 5 meters) combined with a kitchen, 2 bedrooms (children's rooms) with a shared bathroom, master bedroom with private bathroom and dressing room

Heated floors, parguet, ventilation and air conditioning throughout the house. Kitchen equipment "Miele", built-in wardrobes, three bathrooms - complete with plumbing (showers, whirlpool baths, bidets, toilets, sinks, mirrors). Own water well and sewerage, ventilation machine with air conditioning, gas heating.