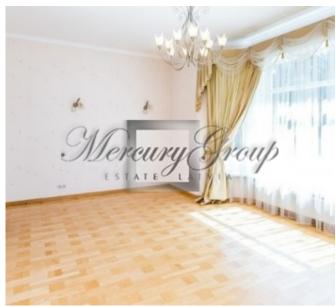

One-storey house with an area of 330m2, with a well-planned layout - a spacious hall, a garage for 3 cars, a utility room, a guest bathroom, a hall with a fireplace (with a ceiling height of more than 5 meters) combined with a kitchen, 2 bedrooms (children's rooms) with a shared bathroom, master bedroom with private bathroom and dressing room