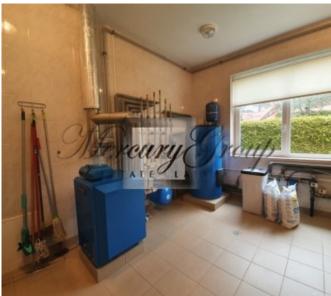

One-storey house with an area of 330m2, with a well-planned layout - a spacious hall, a garage for 3 cars, a utility room, a guest bathroom, a hall with a fireplace (with a ceiling height of more than 5 meters) combined with a kitchen, 2 bedrooms (children's rooms) with a shared bathroom, master bedroom with private bathroom and dressing room

Heated floors, parguet, ventilation and air conditioning throughout the house. Kitchen equipment "Miele", built-in wardrobes, three bathrooms - complete with plumbing (showers, whirlpool baths, bidets, toilets, sinks, mirrors). Own water well and sewerage, ventilation machine with air conditioning, gas heating.