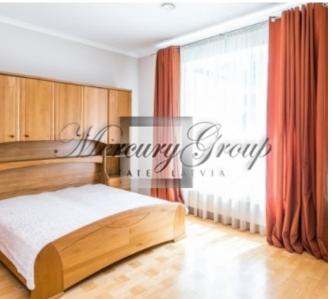

One-storey house with an area of 330m2, with a well-planned layout - a spacious hall, a garage for 3 cars, a utility room, a guest bathroom, a hall with a fireplace (with a ceiling height of more than 5 meters) combined with a kitchen, 2 bedrooms (children's rooms) with a shared bathroom, master bedroom with private bathroom and dressing room

Heated floors, parguet, ventilation and air conditioning throughout the house. Kitchen equipment "Miele", built-in wardrobes, three bathrooms - complete with plumbing (showers, whirlpool baths, bidets, toilets, sinks, mirrors). Own water well and sewerage, ventilation machine with air conditioning, gas heating.