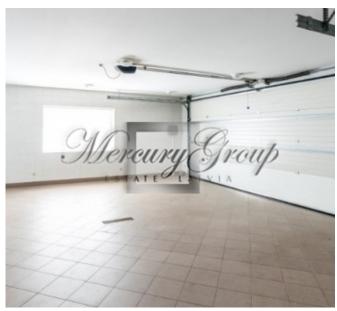

One-storey house with an area of 330m2, with a well-planned layout - a spacious hall, a garage for 3 cars, a utility room, a guest bathroom, a hall with a fireplace (with a ceiling height of more than 5 meters) combined with a kitchen, 2 bedrooms (children's rooms) with a shared bathroom, master bedroom with private bathroom and dressing room