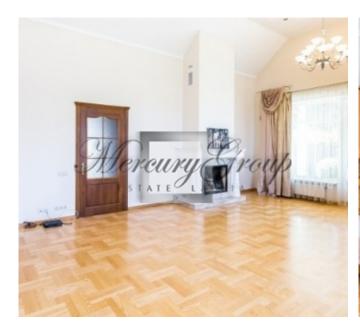

One-storey house with an area of 330m2, with a well-planned layout - a spacious hall, a garage for 3 cars, a utility room, a guest bathroom, a hall with a fireplace (with a ceiling height of more than 5 meters) combined with a kitchen, 2 bedrooms (children's rooms) with a shared bathroom, master bedroom with private bathroom and dressing room

Heated floors, parguet, ventilation and air conditioning throughout the house. Kitchen equipment "Miele", built-in wardrobes, three bathrooms - complete with plumbing (showers, whirlpool baths, bidets, toilets, sinks, mirrors). Own water well and sewerage, ventilation machine with air conditioning, gas heating.