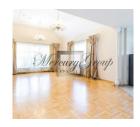

One-storey house with an area of 330m2, with a well-planned layout - a spacious hall, a garage for 3 cars, a utility room, a guest bathroom, a hall with a fireplace (with a ceiling height of more than 5 meters) combined with a kitchen, 2 bedrooms (children's rooms) with a shared bathroom, master bedroom with private bathroom and dressing room

Heated floors, parguet, ventilation and air conditioning throughout the house. Kitchen equipment "Miele", built-in wardrobes, three bathrooms - complete with plumbing (showers, whirlpool baths, bidets, toilets, sinks, mirrors). Own water well and sewerage, ventilation machine with air conditioning, gas heating.