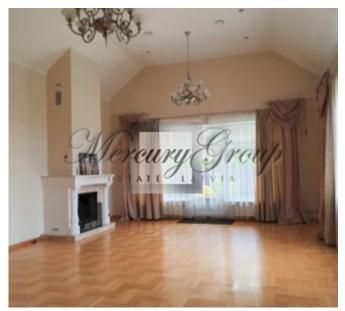

One-storey house with an area of 330m2, with a well-planned layout - a spacious hall, a garage for 3 cars, a utility room, a guest bathroom, a hall with a fireplace (with a ceiling height of more than 5 meters) combined with a kitchen, 2 bedrooms (children's rooms) with a shared bathroom, master bedroom with private bathroom and dressing room

Heated floors, parguet, ventilation and air conditioning throughout the house. Kitchen equipment "Miele", built-in wardrobes, three bathrooms - complete with plumbing (showers, whirlpool baths, bidets, toilets, sinks, mirrors). Own water well and sewerage, ventilation machine with air conditioning, gas heating.