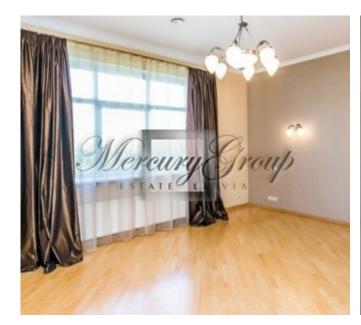

One-storey house with an area of 330m2, with a well-planned layout - a spacious hall, a garage for 3 cars, a utility room, a guest bathroom, a hall with a fireplace (with a ceiling height of more than 5 meters) combined with a kitchen, 2 bedrooms (children's rooms) with a shared bathroom, master bedroom with private bathroom and dressing room