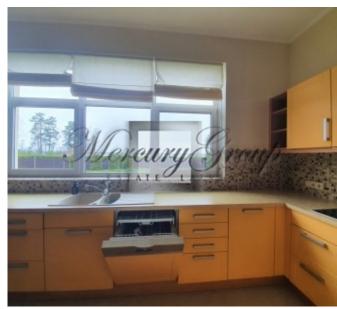

Heated floors, parguet, ventilation and air conditioning throughout the house. Kitchen equipment "Miele", built-in wardrobes, three bathrooms - complete with plumbing (showers, whirlpool baths, bidets, toilets, sinks, mirrors). Own water well and sewerage, ventilation machine with air conditioning, gas heating.