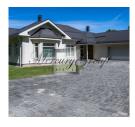

One-storey house with an area of 330m2, with a well-planned layout - a spacious hall, a garage for 3 cars, a utility room, a guest bathroom, a hall with a fireplace (with a ceiling height of more than 5 meters) combined with a kitchen, 2 bedrooms (children's rooms) with a shared bathroom, master bedroom with private bathroom and dressing room

Well-groomed territory of the house with automatic irrigation and with automatic gates to the territory of the house and to the garage.