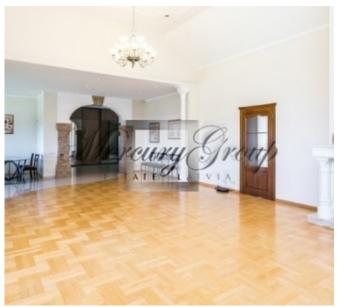

One-storey house with an area of 330m2, with a well-planned layout - a spacious hall, a garage for 3 cars, a utility room, a guest bathroom, a hall with a fireplace (with a ceiling height of more than 5 meters) combined with a kitchen, 2 bedrooms (children's rooms) with a shared bathroom, master bedroom with private bathroom and dressing room

Heated floors, parguet, ventilation and air conditioning throughout the house. Kitchen equipment "Miele", built-in wardrobes, three bathrooms - complete with plumbing (showers, whirlpool baths, bidets, toilets, sinks, mirrors). Own water well and sewerage, ventilation machine with air conditioning, gas heating.