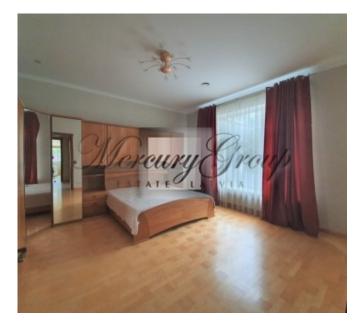

One-storey house with an area of 330m2, with a well-planned layout - a spacious hall, a garage for 3 cars, a utility room, a guest bathroom, a hall with a fireplace (with a ceiling height of more than 5 meters) combined with a kitchen, 2 bedrooms (children's rooms) with a shared bathroom, master bedroom with private bathroom and dressing room