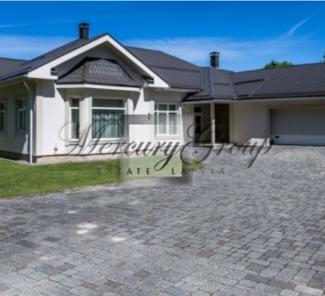

One-storey house with an area of 330m2, with a well-planned layout - a spacious hall, a garage for 3 cars, a utility room, a guest bathroom, a hall with a fireplace (with a ceiling height of more than 5 meters) combined with a kitchen, 2 bedrooms (children's rooms) with a shared bathroom, master bedroom with private bathroom and dressing room

Well-groomed territory of the house with automatic irrigation and with automatic gates to the territory of the house and to the garage.