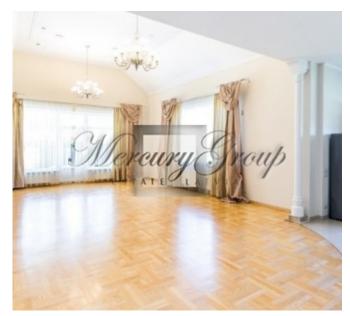

One-storey house with an area of 330m2, with a well-planned layout - a spacious hall, a garage for 3 cars, a utility room, a guest bathroom, a hall with a fireplace (with a ceiling height of more than 5 meters) combined with a kitchen, 2 bedrooms (children's rooms) with a shared bathroom, master bedroom with private bathroom and dressing room

Heated floors, parguet, ventilation and air conditioning throughout the house. Kitchen equipment "Miele", built-in wardrobes, three bathrooms - complete with plumbing (showers, whirlpool baths, bidets, toilets, sinks, mirrors). Own water well and sewerage, ventilation machine with air conditioning, gas heating.