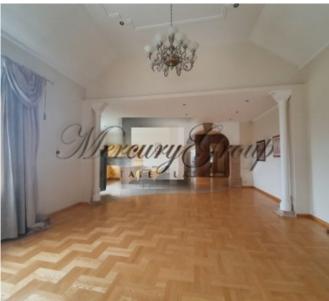

One-storey house with an area of 330m2, with a well-planned layout - a spacious hall, a garage for 3 cars, a utility room, a guest bathroom, a hall with a fireplace (with a ceiling height of more than 5 meters) combined with a kitchen, 2 bedrooms (children's rooms) with a shared bathroom, master bedroom with private bathroom and dressing room

Heated floors, parguet, ventilation and air conditioning throughout the house. Kitchen equipment "Miele", built-in wardrobes, three bathrooms - complete with plumbing (showers, whirlpool baths, bidets, toilets, sinks, mirrors). Own water well and sewerage, ventilation machine with air conditioning, gas heating.