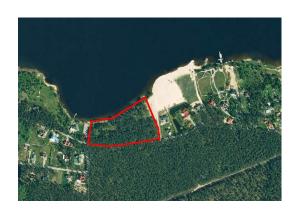

## **Description**

Unique land in a prestigeous village Priedkalne for sale. The village is situated in just 15 min drive from Riga center. Amazing, calm and green area.

The land plot is almost 3 ha big and has direct access to the lake Lielais Baltezers. The land is divided into 15 smaller plots from 1199.1 m2 to 3750.5 m2. All city communications, asphalted road. Perfect place for a private house or exclusive villa!

The price of the whole property is 250 Eur per m2. The prices for each individual smaller plot - negotiable.