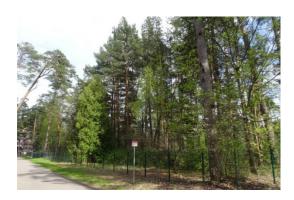

#### Description

We offer for sale a plot of land in Jurmala, in the Bulduri district, on the Rotas Street for the building a private house. The plot is located 300 meters from the beach. Nearby is the famous restaurant "36 line". Bulduri is one of the most prestigious districts of Jurmala.

All necessary communications are conducted to the plot of land. A green, peaceful place surrounded by pine trees can be a great place for your home.