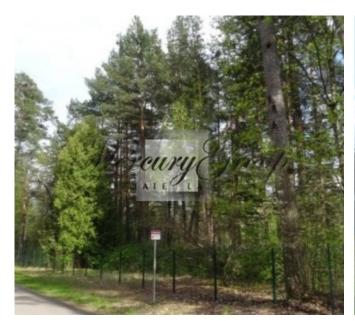

#### Description

We offer for sale a plot of land in Jurmala, in the Bulduri district, on the Rotas Street for the building a private house. The plot is located 300 meters from the beach. Nearby is the famous restaurant "36 line". Bulduri is one of the most prestigious districts of Jurmala.

All necessary communications are conducted to the plot of land. A green, peaceful place surrounded by pine trees can be a great place for your home.