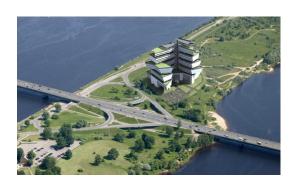

## **Description**

We offer for sale a plot of land on the island of Zakusala in Riga. Exclusive offer. Good and easy access to the city center, airport, port. From all sides a wonderful view of the Daugava opens. In accordance with the city development plan for the period 2006 - 2018, the property is located on the territory of mixed development, and is suitable for the construction of a residential multi-storey building, commercial property, as well as a permit for the construction of light industry.

It is allowed to build a 24-storey building, the intensity of building is 500%.