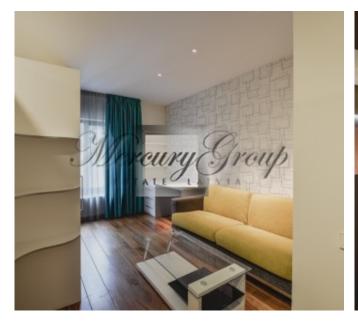

Convenient layout: hall, spacious living room with kitchen and dining area, 2 bedrooms (one is divided into two zones: bedroom and mini-cabinet), 2 bathrooms (one bathroom with a shower, second with a bathtub). The apartment is fully furnished and equipped with necessary appliances: refrigerator, dishwasher, washing machine, electric stove, oven, air conditioning, plasma TV, etc. All the furniture, expensive plumbing, built-in wardrobes, quality finishes.