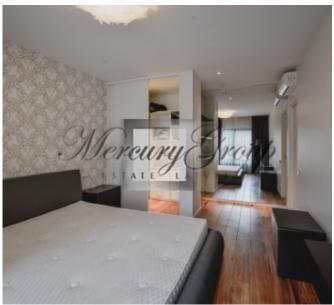

Convenient layout: hall, spacious living room with kitchen and dining area, 2 bedrooms (one is divided into two zones: bedroom and mini-cabinet), 2 bathrooms (one bathroom with a shower, second with a bathtub). The apartment is fully furnished and equipped with necessary appliances: refrigerator, dishwasher, washing machine, electric stove, oven, air conditioning, plasma TV, etc. All the furniture, expensive plumbing, built-in wardrobes, quality finishes.