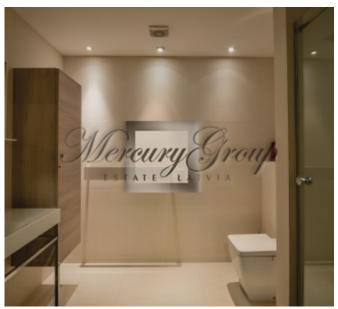

Convenient layout: hall, spacious living room with kitchen and dining area, 2 bedrooms (one is divided into two zones: bedroom and mini-cabinet), 2 bathrooms (one bathroom with a shower, second with a bathtub). The apartment is fully furnished and equipped with necessary appliances: refrigerator, dishwasher, washing machine, electric stove, oven, air conditioning, plasma TV, etc. All the furniture, expensive plumbing, built-in wardrobes, quality finishes.