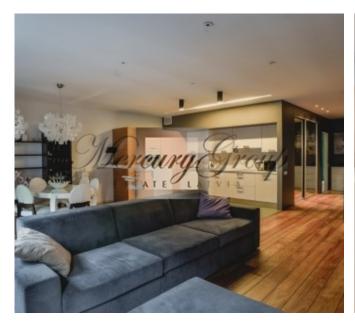

#### **Description**

We offer for sale a wonderful 2-bedroom apartment in the embassy district of Riga. The apartment is located on the 2nd floor in a new building with nice view of Dzirnavu Street. Nearby are located restaurants, cafes, bars, shops, hotels, etc. Entrance from the Dzirnavu Street, in the apartment noise is not audible. The building has 2 elevators (the elevator goes down to the underground car park).

Convenient layout: hall, spacious living room with kitchen and dining area, 2 bedrooms (one is divided into two zones: bedroom and mini-cabinet), 2 bathrooms (one bathroom with a shower, second with a bathtub). The apartment is fully furnished and equipped with necessary appliances: refrigerator, dishwasher, washing machine, electric stove, oven, air conditioning, plasma TV, etc. All the furniture, expensive plumbing, built-in wardrobes, quality finishes.

There is a balcony in the apartment with view of the courtyard. Balconies are rariry in this area, which are an advantage.

The house has regulated gas heating, city water and sewerage, 24/7 video system. As a gift you get one parking space in the underground car park.