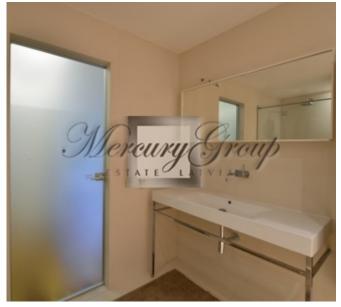

Convenient layout: hall, spacious living room with kitchen and dining area, 2 bedrooms (one is divided into two zones: bedroom and mini-cabinet), 2 bathrooms (one bathroom with a shower, second with a bathtub). The apartment is fully furnished and equipped with necessary appliances: refrigerator, dishwasher, washing machine, electric stove, oven, air conditioning, plasma TV, etc. All the furniture, expensive plumbing, built-in wardrobes, quality finishes.