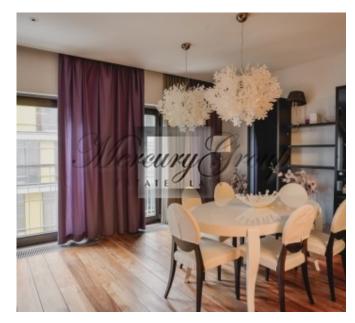

Convenient layout: hall, spacious living room with kitchen and dining area, 2 bedrooms (one is divided into two zones: bedroom and mini-cabinet), 2 bathrooms (one bathroom with a shower, second with a bathtub). The apartment is fully furnished and equipped with necessary appliances: refrigerator, dishwasher, washing machine, electric stove, oven, air conditioning, plasma TV, etc. All the furniture, expensive plumbing, built-in wardrobes, quality finishes.

There is a balcony in the apartment with view of the courtyard. Balconies are rariry in this area, which are an advantage.

The house has regulated gas heating, city water and sewerage, 24/7 video system. As a gift you get one parking space in the underground car park.