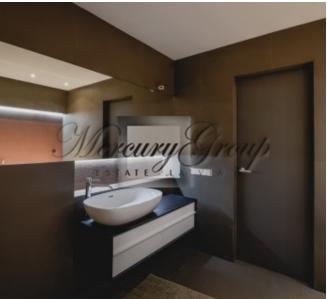

Convenient layout: hall, spacious living room with kitchen and dining area, 2 bedrooms (one is divided into two zones: bedroom and mini-cabinet), 2 bathrooms (one bathroom with a shower, second with a bathtub). The apartment is fully furnished and equipped with necessary appliances: refrigerator, dishwasher, washing machine, electric stove, oven, air conditioning, plasma TV, etc. All the furniture, expensive plumbing, built-in wardrobes, quality finishes.