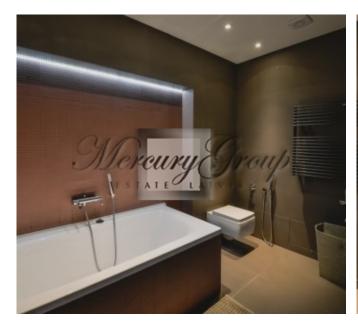

Convenient layout: hall, spacious living room with kitchen and dining area, 2 bedrooms (one is divided into two zones: bedroom and mini-cabinet), 2 bathrooms (one bathroom with a shower, second with a bathtub). The apartment is fully furnished and equipped with necessary appliances: refrigerator, dishwasher, washing machine, electric stove, oven, air conditioning, plasma TV, etc. All the furniture, expensive plumbing, built-in wardrobes, quality finishes.