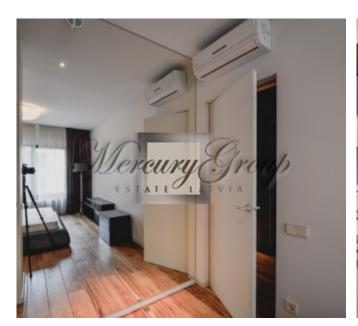

Convenient layout: hall, spacious living room with kitchen and dining area, 2 bedrooms (one is divided into two zones: bedroom and mini-cabinet), 2 bathrooms (one bathroom with a shower, second with a bathtub). The apartment is fully furnished and equipped with necessary appliances: refrigerator, dishwasher, washing machine, electric stove, oven, air conditioning, plasma TV, etc. All the furniture, expensive plumbing, built-in wardrobes, quality finishes.