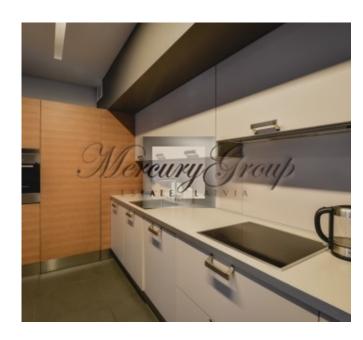

Convenient layout: hall, spacious living room with kitchen and dining area, 2 bedrooms (one is divided into two zones: bedroom and mini-cabinet), 2 bathrooms (one bathroom with a shower, second with a bathtub). The apartment is fully furnished and equipped with necessary appliances: refrigerator, dishwasher, washing machine, electric stove, oven, air conditioning, plasma TV, etc. All the furniture, expensive plumbing, built-in wardrobes, quality finishes.