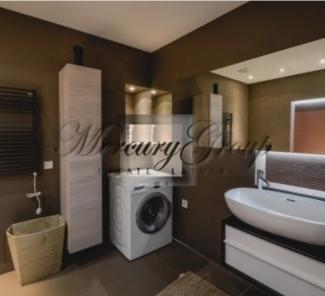

Convenient layout: hall, spacious living room with kitchen and dining area, 2 bedrooms (one is divided into two zones: bedroom and mini-cabinet), 2 bathrooms (one bathroom with a shower, second with a bathtub). The apartment is fully furnished and equipped with necessary appliances: refrigerator, dishwasher, washing machine, electric stove, oven, air conditioning, plasma TV, etc. All the furniture, expensive plumbing, built-in wardrobes, quality finishes.