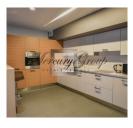

Convenient layout: hall, spacious living room with kitchen and dining area, 2 bedrooms (one is divided into two zones: bedroom and mini-cabinet), 2 bathrooms (one bathroom with a shower, second with a bathtub). The apartment is fully furnished and equipped with necessary appliances: refrigerator, dishwasher, washing machine, electric stove, oven, air conditioning, plasma TV, etc. All the furniture, expensive plumbing, built-in wardrobes, quality finishes.