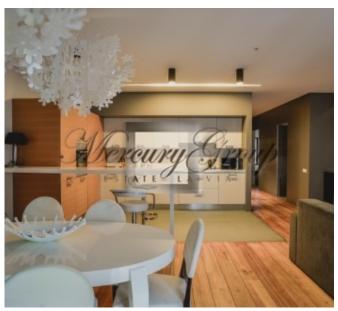

Convenient layout: hall, spacious living room with kitchen and dining area, 2 bedrooms (one is divided into two zones: bedroom and mini-cabinet), 2 bathrooms (one bathroom with a shower, second with a bathtub). The apartment is fully furnished and equipped with necessary appliances: refrigerator, dishwasher, washing machine, electric stove, oven, air conditioning, plasma TV, etc. All the furniture, expensive plumbing, built-in wardrobes, quality finishes.