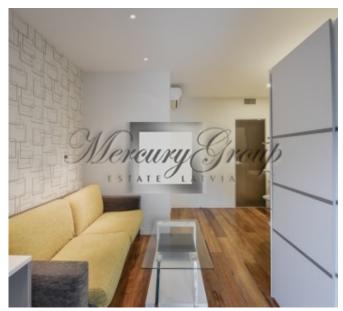

Convenient layout: hall, spacious living room with kitchen and dining area, 2 bedrooms (one is divided into two zones: bedroom and mini-cabinet), 2 bathrooms (one bathroom with a shower, second with a bathtub). The apartment is fully furnished and equipped with necessary appliances: refrigerator, dishwasher, washing machine, electric stove, oven, air conditioning, plasma TV, etc. All the furniture, expensive plumbing, built-in wardrobes, quality finishes.