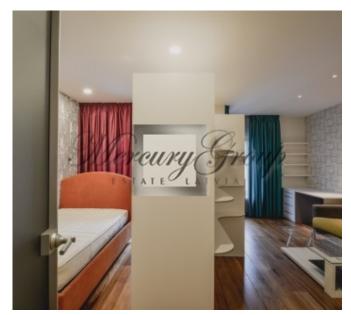

Convenient layout: hall, spacious living room with kitchen and dining area, 2 bedrooms (one is divided into two zones: bedroom and mini-cabinet), 2 bathrooms (one bathroom with a shower, second with a bathtub). The apartment is fully furnished and equipped with necessary appliances: refrigerator, dishwasher, washing machine, electric stove, oven, air conditioning, plasma TV, etc. All the furniture, expensive plumbing, built-in wardrobes, quality finishes.