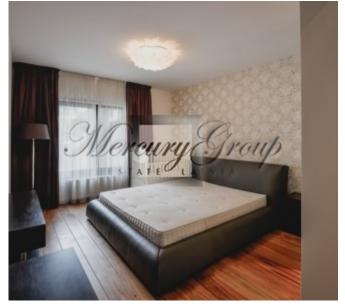

Convenient layout: hall, spacious living room with kitchen and dining area, 2 bedrooms (one is divided into two zones: bedroom and mini-cabinet), 2 bathrooms (one bathroom with a shower, second with a bathtub). The apartment is fully furnished and equipped with necessary appliances: refrigerator, dishwasher, washing machine, electric stove, oven, air conditioning, plasma TV, etc. All the furniture, expensive plumbing, built-in wardrobes, quality finishes.