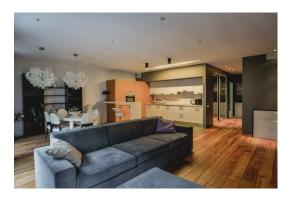

#### **Description**

We offer for sale a wonderful 2-bedroom apartment in the embassy district of Riga. The apartment is located on the 2nd floor in a new building with nice view of Dzirnavu Street. Nearby are located restaurants, cafes, bars, shops, hotels, etc. Entrance from the Dzirnavu Street, in the apartment noise is not audible. The building has 2 elevators (the elevator goes down to the underground car park).

Convenient layout: hall, spacious living room with kitchen and dining area, 2 bedrooms (one is divided into two zones: bedroom and mini-cabinet), 2 bathrooms (one bathroom with a shower, second with a bathtub). The apartment is fully furnished and equipped with necessary appliances: refrigerator, dishwasher, washing machine, electric stove, oven, air conditioning, plasma TV, etc. All the furniture, expensive plumbing, built-in wardrobes, quality finishes.

There is a balcony in the apartment with view of the courtyard. Balconies are rariry in this area, which are an advantage.

The house has regulated gas heating, city water and sewerage, 24/7 video system. As a gift you get one parking space in the underground car park.