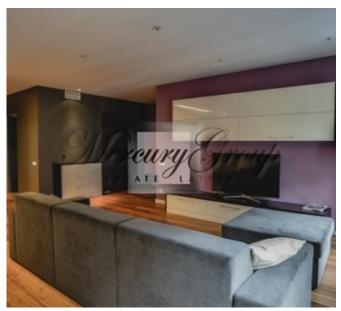

Convenient layout: hall, spacious living room with kitchen and dining area, 2 bedrooms (one is divided into two zones: bedroom and mini-cabinet), 2 bathrooms (one bathroom with a shower, second with a bathtub). The apartment is fully furnished and equipped with necessary appliances: refrigerator, dishwasher, washing machine, electric stove, oven, air conditioning, plasma TV, etc. All the furniture, expensive plumbing, built-in wardrobes, quality finishes.