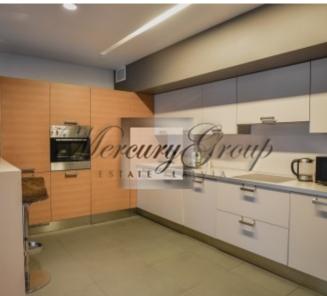

Convenient layout: hall, spacious living room with kitchen and dining area, 2 bedrooms (one is divided into two zones: bedroom and mini-cabinet), 2 bathrooms (one bathroom with a shower, second with a bathtub). The apartment is fully furnished and equipped with necessary appliances: refrigerator, dishwasher, washing machine, electric stove, oven, air conditioning, plasma TV, etc. All the furniture, expensive plumbing, built-in wardrobes, quality finishes.