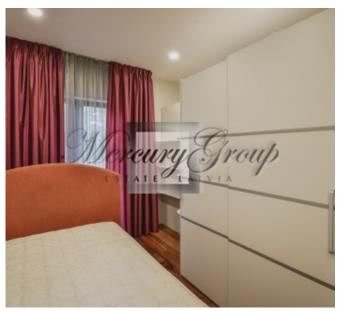

Convenient layout: hall, spacious living room with kitchen and dining area, 2 bedrooms (one is divided into two zones: bedroom and mini-cabinet), 2 bathrooms (one bathroom with a shower, second with a bathtub). The apartment is fully furnished and equipped with necessary appliances: refrigerator, dishwasher, washing machine, electric stove, oven, air conditioning, plasma TV, etc. All the furniture, expensive plumbing, built-in wardrobes, quality finishes.