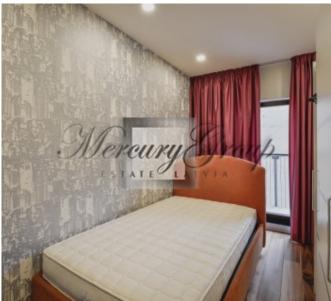

Convenient layout: hall, spacious living room with kitchen and dining area, 2 bedrooms (one is divided into two zones: bedroom and mini-cabinet), 2 bathrooms (one bathroom with a shower, second with a bathtub). The apartment is fully furnished and equipped with necessary appliances: refrigerator, dishwasher, washing machine, electric stove, oven, air conditioning, plasma TV, etc. All the furniture, expensive plumbing, built-in wardrobes, quality finishes.

There is a balcony in the apartment with view of the courtyard. Balconies are rariry in this area, which are an advantage.

The house has regulated gas heating, city water and sewerage, 24/7 video system. As a gift you get one parking space in the underground car park.