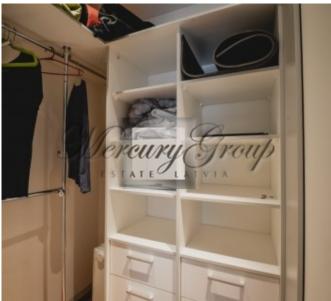

Convenient layout: hall, spacious living room with kitchen and dining area, 2 bedrooms (one is divided into two zones: bedroom and mini-cabinet), 2 bathrooms (one bathroom with a shower, second with a bathtub). The apartment is fully furnished and equipped with necessary appliances: refrigerator, dishwasher, washing machine, electric stove, oven, air conditioning, plasma TV, etc. All the furniture, expensive plumbing, built-in wardrobes, quality finishes.