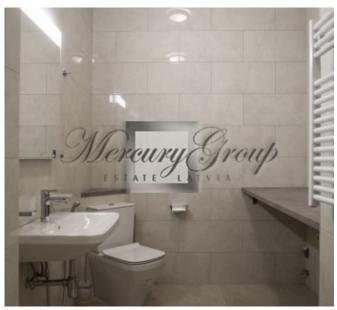

There are two bathrooms with «Duravit» ceramics, showers from «Huppe», «Hansgrohe» mixers, «Zehnder» heated towel rails. The master bathroom has a «Duravit» bath, guest bathroom has washing machine from «Miele» (WDD030 model).