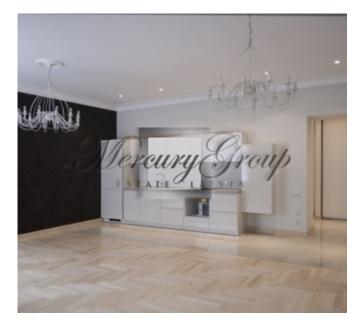

Flooring in the living room and bedroom is natural piece parquet from «Haro». Heated floors in kitchen area and in the bathrooms are tiled with «Kerama Marazzi» tile.

The kitchen flashback is made of the glass. Walls in the bathrooms are tiled with «Kerama Marazzi» tiles.