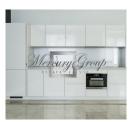

High ceilings - 3.10 m.

Built-in European kitchen furniture with «Miele» appliances:

induction hob KM6117,

oven combined with a microwave - H6880BM,

built-in hood DA3560,

dishwasher G4760,

refrigerator KF37282.