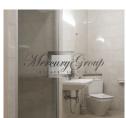

There are two bathrooms with «Duravit» ceramics, showers from «Huppe», «Hansgrohe» mixers, «Zehnder» heated towel rails. The master bathroom has a «Duravit» bath, guest bathroom has washing machine from «Miele» (WDD030 model).