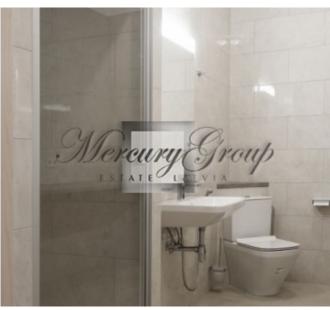

There are two bathrooms with «Duravit» ceramics, showers from «Huppe», «Hansgrohe» mixers, «Zehnder» heated towel rails. The master bathroom has a «Duravit» bath, guest bathroom has washing machine from «Miele» (WDD030 model).