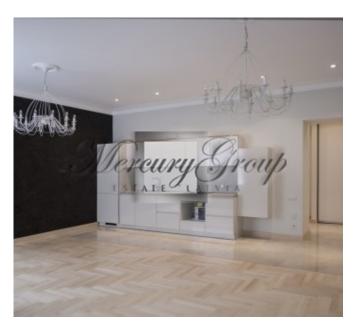

## Description

Comfortable 3-room apartment of 101.8 m2 area in historical center of Riga. Premium class repair, decoration. Built-in kitchen and appliances.

The apartment is located on the second floor, windows overlook a facade and a courtyard.

High ceilings - 3.10 m.

Built-in European kitchen furniture with «Miele» appliances:

induction hob KM6117,

oven combined with a microwave - H6880BM,

built-in hood DA3560,

dishwasher G4760,

refrigerator KF37282.

The double doors. Internal doors are veneered, have reinforced soundproofing.

New windows are installed in wooden frames.

There are cornices with curtains on the windows.

All the lamps are connected, including two sconces and a central lamp in the guest bedroom and a lamp in the niche in the hallway. Also a chandelier in the master bedroom is mounted and connected.