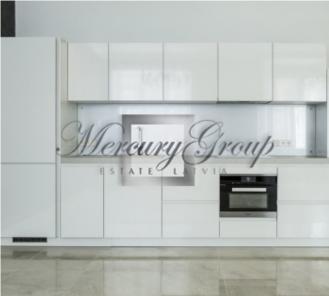

High ceilings - 3.10 m.

Built-in European kitchen furniture with «Miele» appliances:

induction hob KM6117,

oven combined with a microwave - H6880BM,

built-in hood DA3560,

dishwasher G4760,

refrigerator KF37282.