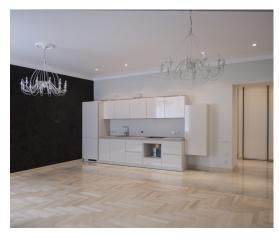

## Description

Comfortable 3-room apartment of 101.8 m2 area in historical center of Riga. Premium class repair, decoration. Built-in kitchen and appliances.

The apartment is located on the second floor, windows overlook a facade and a courtyard.

High ceilings - 3.10 m.

Built-in European kitchen furniture with «Miele» appliances:

induction hob KM6117,

oven combined with a microwave - H6880BM,

built-in hood DA3560,

dishwasher G4760,

refrigerator KF37282.

The double doors. Internal doors are veneered, have reinforced soundproofing.

New windows are installed in wooden frames.

There are cornices with curtains on the windows.

All the lamps are connected, including two sconces and a central lamp in the guest bedroom and a lamp in the niche in the hallway. Also a chandelier in the master bedroom is mounted and connected.