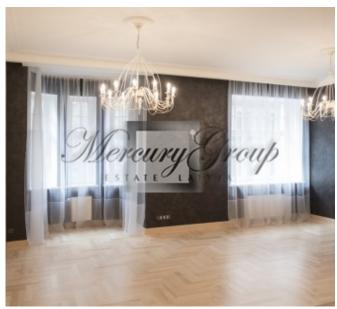

## Description

Comfortable 3-room apartment of 101.8 m2 area in historical center of Riga. Premium class repair, decoration. Built-in kitchen and appliances.

The apartment is located on the second floor, windows overlook a facade and a courtyard.

Flooring in the living room and bedroom is natural piece parquet from «Haro». Heated floors in kitchen area and in the bathrooms are tiled with «Kerama Marazzi» tile.

The kitchen flashback is made of the glass. Walls in the bathrooms are tiled with «Kerama Marazzi» tiles.

The double doors. Internal doors are veneered, have reinforced soundproofing.

New windows are installed in wooden frames.

There are cornices with curtains on the windows.

All the lamps are connected, including two sconces and a central lamp in the guest bedroom and a lamp in the niche in the hallway. Also a chandelier in the master bedroom is mounted and connected.