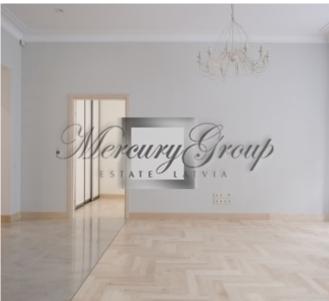

## Description

Comfortable 3-room apartment of 101.8 m2 area in historical center of Riga. Premium class repair, decoration. Built-in kitchen and appliances.

The apartment is located on the second floor, windows overlook a facade and a courtyard.

Flooring in the living room and bedroom is natural piece parquet from «Haro». Heated floors in kitchen area and in the bathrooms are tiled with «Kerama Marazzi» tile.

The kitchen flashback is made of the glass. Walls in the bathrooms are tiled with «Kerama Marazzi» tiles.

The double doors. Internal doors are veneered, have reinforced soundproofing.

New windows are installed in wooden frames.

There are cornices with curtains on the windows.

All the lamps are connected, including two sconces and a central lamp in the guest bedroom and a lamp in the niche in the hallway. Also a chandelier in the master bedroom is mounted and connected.