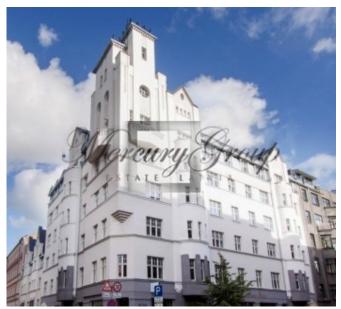

## ID: 7284 WWW.ESTATELATVIA.COM TEL./VIBER/WHATSAPP: +37129128323

ID code: **7284** 

Location: Riga / Centre / Gertrudes

Type: **Apartment** 

House type: Renovated house

Rooms: 3

Floor: **2/6 Elevator** Size: **101.80 m²** 

## Description

Comfortable 3-room apartment of 101.8 m2 area in historical center of Riga. Premium class repair, decoration. Built-in kitchen and appliances.

The apartment is located on the second floor, windows overlook a facade and a courtyard.