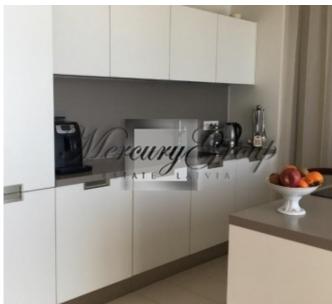

The living area of the apartment is 119 m2, a terrace of 10, 6 m2. The apartment has two bathrooms, fitted wardrobes, elegant high-quality furniture, Bosch appliances. Rent includes an underground car parking place.