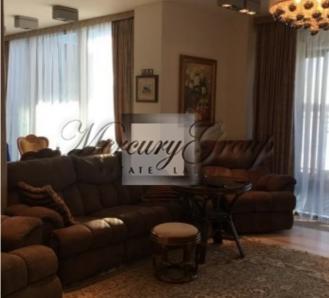

The living area of the apartment is 119 m2, a terrace of 10, 6 m2. The apartment has two bathrooms, fitted wardrobes, elegant high-quality furniture, Bosch appliances. Rent includes an underground car parking place.