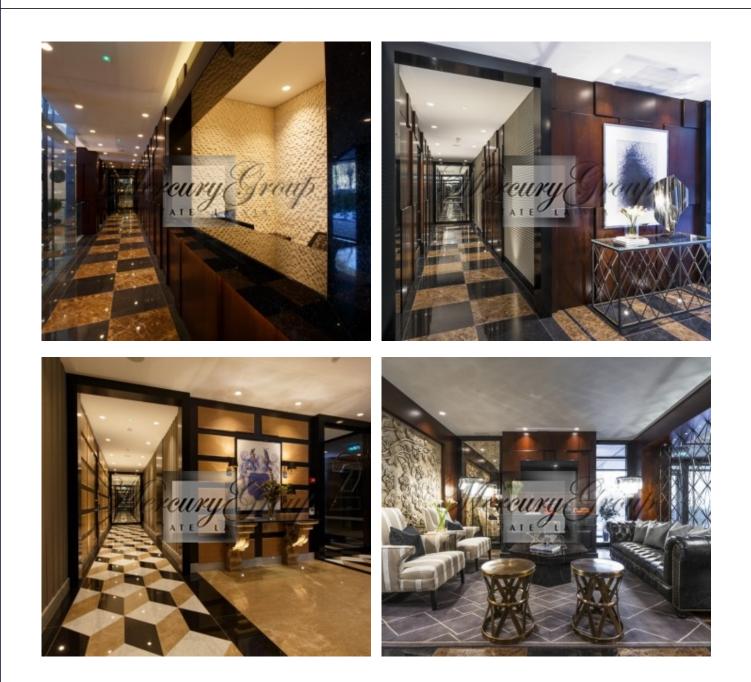

#### Description

We offer to sale wonderful apartment in new residential complex in the heart of Jurmala. The genuine advantage of complex is a broad park expanding its tree crowns right behind the houses territory. Convenient location and developed infrastructure provides easy and effortless access to Jurmala cultural and commercial facilities. You can spend free time at the seaside which is located just in 5 minute walk.

TV:

Here is an information about the apartment, which is located in Building C on the second floor, with a total area of 118.3 m2 (including a terrace of 16.6 m2). The apartment has a view on the park. The apartment has 3 rooms (bedroom, study room and living room, connected to the kitchen area), 2 bathrooms. The apartment is offered without finishing.

In every building perimeter there's a parking lot for 100 vehicles. For your additional convenience a range of storage spaces is provided. Buildings have security and fire alarm systems.

Territory is guarded fenced and is entirely safe. Little residents have a beautifully equipped playground to spend their free time at.