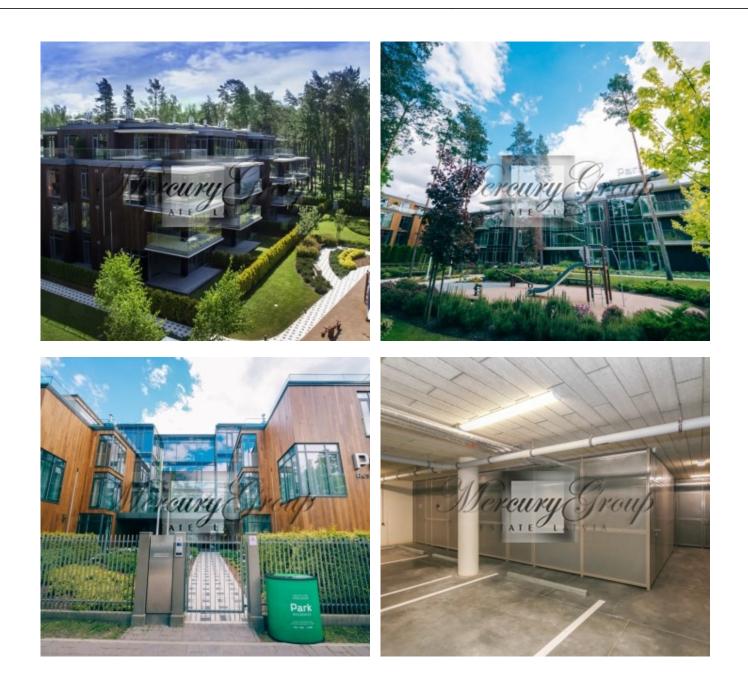

In every building perimeter there's a parking lot for 100 vehicles. For your additional convenience a range of storage spaces is provided. Buildings have security and fire alarm systems.

Territory is guarded fenced and is entirely safe. Little residents have a beautifully equipped playground to spend their free time at.