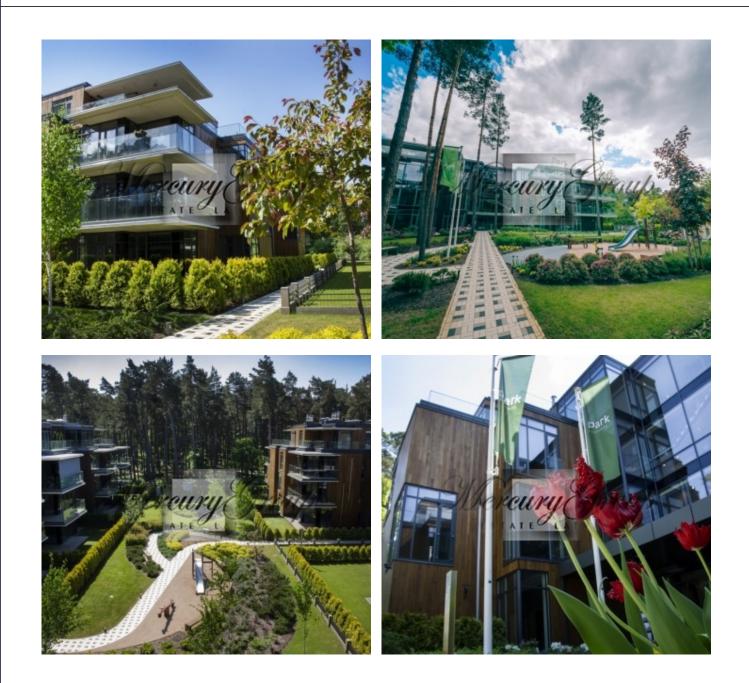

In every building perimeter there's a parking lot for 100 vehicles. For your additional convenience a range of storage spaces is provided. Buildings have security and fire alarm systems.

Territory is guarded fenced and is entirely safe. Little residents have a beautifully equipped playground to spend their free time at.