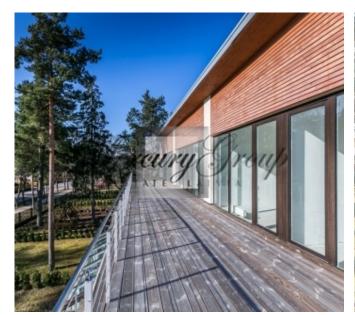

The house has three floors, a total area of 301m2, 53m2 - balconies, and terraces, a residential area of 249m2. The terrace overlooks the Lielupe River. The house has its own small territory fenced with thujas. High ceilings (3-3.8m), large windows fill the rooms with a daylight.

#### The layout:

- on the ground floor (100.40 m²): corridor, boiler room, guest WC, kitchen and spacious living room, place for a fire place:
- on the second floor (109.70 m<sup>2</sup>): a hall, 3 bedrooms, 2 dressing rooms, one bathroom, two terraces;
- on the third floor (91.40 m<sup>2</sup>): hall, office room (or a fourth bedroom), recreation room with a sauna (possible to remodel to fifth bedroom with a wardrobe), bathroom, spacious terrace.