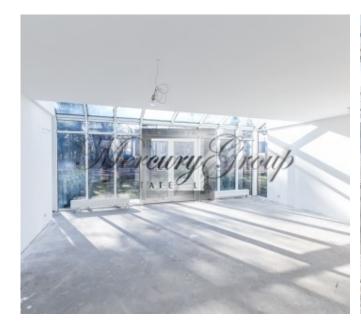

#### The layout:

- on the ground floor (100.40 m²): corridor, boiler room, guest WC, kitchen and spacious living room, place for a fire place:
- on the second floor (109.70 m<sup>2</sup>): a hall, 3 bedrooms, 2 dressing rooms, one bathroom, two terraces;
- on the third floor (91.40 m<sup>2</sup>): hall, office room (or a fourth bedroom), recreation room with a sauna (possible to remodel to fifth bedroom with a wardrobe), bathroom, spacious terrace.

Gas heating (De Dietrich boiler), heated floors in each room, internet and television, intercom, alarm system. Parking space at courtyard under a shed.

House is offered with white finishing. Walls are prepared for colouring, floors are prepared for covering, metal stairs with oaken stair treads, inner electrowiring, own inlet, as well as the counter. It is possible to make full finishing by yourself or to order from the seller.