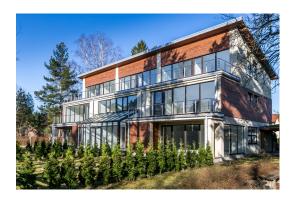

#### Description

We offer for sale a new town-house section in Valteri area in Jurmala near the Lielupe river.

Project is located in a quiet place - in the area of private houses near the river and pine forest. Landscaped and fenced territory with automatic gates, paved paths, lighting, children playground.

The house has three floors, a total area of 301m2, 53m2 - balconies, and terraces, a residential area of 249m2. The terrace overlooks the Lielupe River. The house has its own small territory fenced with thujas. High ceilings (3-3.8m), large windows fill the rooms with a daylight.