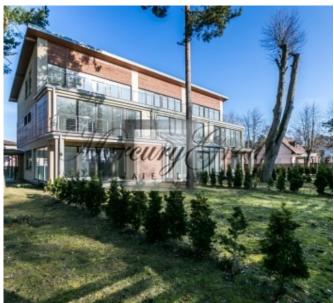

#### Description

We offer for sale a new town-house section in Valteri area in Jurmala near the Lielupe river.

Project is located in a quiet place - in the area of private houses near the river and pine forest. Landscaped and fenced territory with automatic gates, paved paths, lighting, children playground.

The house has three floors, a total area of 301m2, 53m2 - balconies, and terraces, a residential area of 249m2. The terrace overlooks the Lielupe River. The house has its own small territory fenced with thujas. High ceilings (3-3.8m), large windows fill the rooms with a daylight.