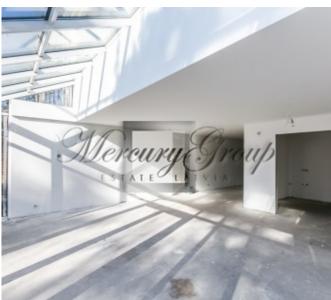

The house has three floors, a total area of 301m2, 53m2 - balconies, and terraces, a residential area of 249m2. The terrace overlooks the Lielupe River. The house has its own small territory fenced with thujas. High ceilings (3-3.8m), large windows fill the rooms with a daylight.

Gas heating (De Dietrich boiler), heated floors in each room, internet and television, intercom, alarm system. Parking space at courtyard under a shed.

House is offered with white finishing. Walls are prepared for colouring, floors are prepared for covering, metal stairs with oaken stair treads, inner electrowiring, own inlet, as well as the counter. It is possible to make full finishing by yourself or to order from the seller.