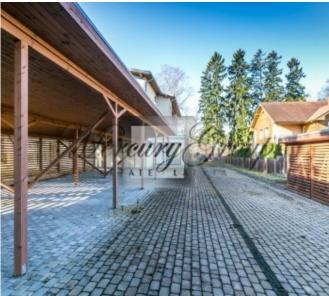

#### Description

We offer for sale a new town-house section in Valteri area in Jurmala near the Lielupe river.

Project is located in a quiet place - in the area of private houses near the river and pine forest. Landscaped and fenced territory with automatic gates, paved paths, lighting, children playground.

Gas heating (De Dietrich boiler), heated floors in each room, internet and television, intercom, alarm system. Parking space at courtyard under a shed.

House is offered with white finishing. Walls are prepared for colouring, floors are prepared for covering, metal stairs with oaken stair treads, inner electrowiring, own inlet, as well as the counter. It is possible to make full finishing by yourself or to order from the seller.