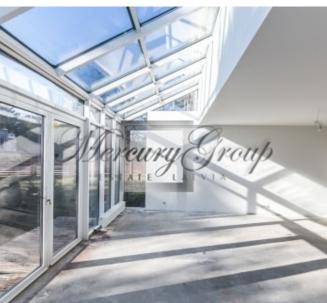

The house has three floors, a total area of 301m2, 53m2 - balconies, and terraces, a residential area of 249m2. The terrace overlooks the Lielupe River. The house has its own small territory fenced with thujas. High ceilings (3-3.8m), large windows fill the rooms with a daylight.

Gas heating (De Dietrich boiler), heated floors in each room, internet and television, intercom, alarm system. Parking space at courtyard under a shed.

House is offered with white finishing. Walls are prepared for colouring, floors are prepared for covering, metal stairs with oaken stair treads, inner electrowiring, own inlet, as well as the counter. It is possible to make full finishing by yourself or to order from the seller.