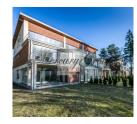

The house has three floors, a total area of 301m2, 53m2 - balconies, and terraces, a residential area of 249m2. The terrace overlooks the Lielupe River. The house has its own small territory fenced with thujas. High ceilings (3-3.8m), large windows fill the rooms with a daylight.

#### The layout:

- on the ground floor (100.40 m²): corridor, boiler room, guest WC, kitchen and spacious living room, place for a fire place:
- on the second floor (109.70 m<sup>2</sup>): a hall, 3 bedrooms, 2 dressing rooms, one bathroom, two terraces;
- on the third floor (91.40 m<sup>2</sup>): hall, office room (or a fourth bedroom), recreation room with a sauna (possible to remodel to fifth bedroom with a wardrobe), bathroom, spacious terrace.