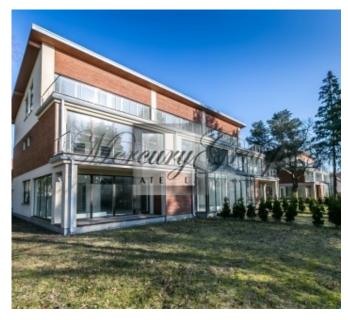

#### Description

We offer for sale a new town-house section in Valteri area in Jurmala near the Lielupe river.

Project is located in a quiet place - in the area of private houses near the river and pine forest. Landscaped and fenced territory with automatic gates, paved paths, lighting, children playground.

The house has three floors, a total area of 301m2, 53m2 - balconies, and terraces, a residential area of 249m2. The terrace overlooks the Lielupe River. The house has its own small territory fenced with thujas. High ceilings (3-3.8m), large windows fill the rooms with a daylight.