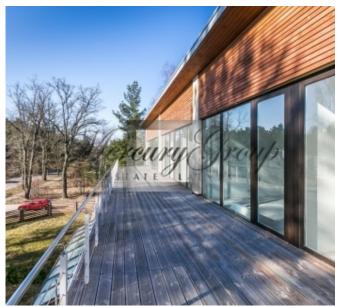

The house has three floors, a total area of 301m2, 53m2 - balconies, and terraces, a residential area of 249m2. The terrace overlooks the Lielupe River. The house has its own small territory fenced with thujas. High ceilings (3-3.8m), large windows fill the rooms with a daylight.

#### The layout:

- on the ground floor (100.40 m²): corridor, boiler room, guest WC, kitchen and spacious living room, place for a fire place:
- on the second floor (109.70 m<sup>2</sup>): a hall, 3 bedrooms, 2 dressing rooms, one bathroom, two terraces;
- on the third floor (91.40 m<sup>2</sup>): hall, office room (or a fourth bedroom), recreation room with a sauna (possible to remodel to fifth bedroom with a wardrobe), bathroom, spacious terrace.