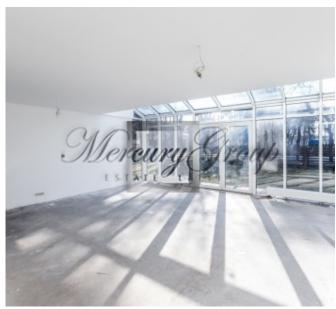

The house has three floors, a total area of 301m2, 53m2 - balconies, and terraces, a residential area of 249m2. The terrace overlooks the Lielupe River. The house has its own small territory fenced with thujas. High ceilings (3-3.8m), large windows fill the rooms with a daylight.

Gas heating (De Dietrich boiler), heated floors in each room, internet and television, intercom, alarm system. Parking space at courtyard under a shed.

House is offered with white finishing. Walls are prepared for colouring, floors are prepared for covering, metal stairs with oaken stair treads, inner electrowiring, own inlet, as well as the counter. It is possible to make full finishing by yourself or to order from the seller.