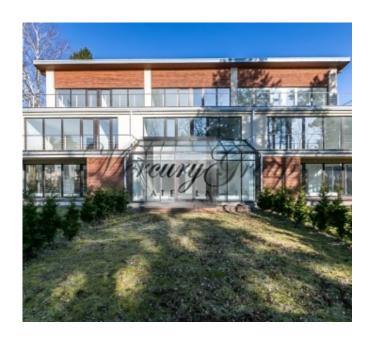

#### Description

We offer for sale a new town-house section in Valteri area in Jurmala near the Lielupe river.

Project is located in a quiet place - in the area of private houses near the river and pine forest. Landscaped and fenced territory with automatic gates, paved paths, lighting, children playground.

The house has three floors, a total area of 301m2, 53m2 - balconies, and terraces, a residential area of 249m2. The terrace overlooks the Lielupe River. The house has its own small territory fenced with thujas. High ceilings (3-3.8m), large windows fill the rooms with a daylight.