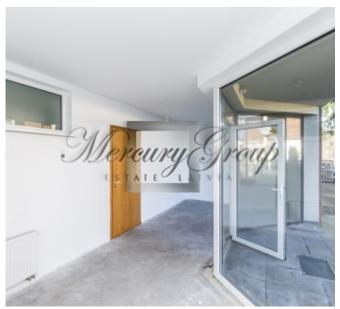

#### The layout:

- on the ground floor (100.40 m²): corridor, boiler room, guest WC, kitchen and spacious living room, place for a fire place:
- on the second floor (109.70 m<sup>2</sup>): a hall, 3 bedrooms, 2 dressing rooms, one bathroom, two terraces;
- on the third floor (91.40 m<sup>2</sup>): hall, office room (or a fourth bedroom), recreation room with a sauna (possible to remodel to fifth bedroom with a wardrobe), bathroom, spacious terrace.