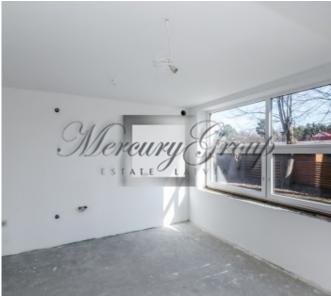

Gas heating (De Dietrich boiler), heated floors in each room, internet and television, intercom, alarm system. Parking space at courtyard under a shed.

House is offered with white finishing. Walls are prepared for colouring, floors are prepared for covering, metal stairs with oaken stair treads, inner electrowiring, own inlet, as well as the counter. It is possible to make full finishing by yourself or to order from the seller.