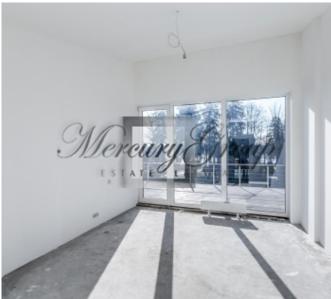

The house has three floors, a total area of 301m2, 53m2 - balconies, and terraces, a residential area of 249m2. The terrace overlooks the Lielupe River. The house has its own small territory fenced with thujas. High ceilings (3-3.8m), large windows fill the rooms with a daylight.

Gas heating (De Dietrich boiler), heated floors in each room, internet and television, intercom, alarm system. Parking space at courtyard under a shed.

House is offered with white finishing. Walls are prepared for colouring, floors are prepared for covering, metal stairs with oaken stair treads, inner electrowiring, own inlet, as well as the counter. It is possible to make full finishing by yourself or to order from the seller.