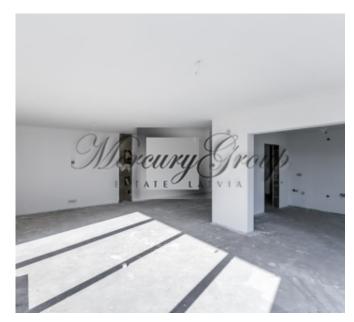

Gas heating (De Dietrich boiler), heated floors in each room, internet and television, intercom, alarm system. Parking space at courtyard under a shed.

House is offered with white finishing. Walls are prepared for colouring, floors are prepared for covering, metal stairs with oaken stair treads, inner electrowiring, own inlet, as well as the counter. It is possible to make full finishing by yourself or to order from the seller.