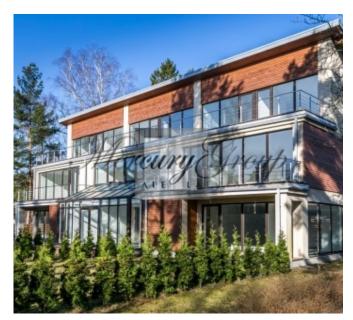

#### Description

We offer for sale a new town-house section in Valteri area in Jurmala near the Lielupe river.

Project is located in a quiet place - in the area of private houses near the river and pine forest. Landscaped and fenced territory with automatic gates, paved paths, lighting, children playground.

The house has three floors, a total area of 301m2, 53m2 - balconies, and terraces, a residential area of 249m2. The terrace overlooks the Lielupe River. The house has its own small territory fenced with thujas. High ceilings (3-3.8m), large windows fill the rooms with a daylight.