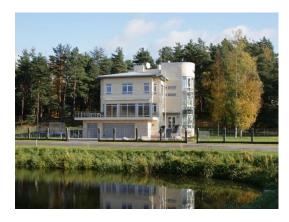

## ID: 7314 WWW.ESTATELATVIA.COM TEL./VIBER/WHATSAPP: +37120208819

Location: Riga / Mezaparks / Zusu

Type: Private houses
House type: Detached house

Rooms: **7** Floor: **3/3** 

Size: **474.00 m<sup>2</sup>**Land area: **2339.00 m<sup>2</sup>** 

## **Description**

We offer to rent a wonderful property in Mezapark area!

This exclusive house is situated in one of Riga's most prestigious villages Mežaparks on Zušu Street.

Territory of 2339 m2, with pines, lawn, greenery and direct access to pine forest.

The house consists of 3 levels:

- ESPA interior
- Sauna and jacuzzi
- Smart home control (heating, electricity, air-conditioning) and a central sound system
- Home Cinema
- Miele household appliances
- A fireplace
- A beautiful aquarium
- Garage for three cars
- Automatic garden watering, lawn mower Robot