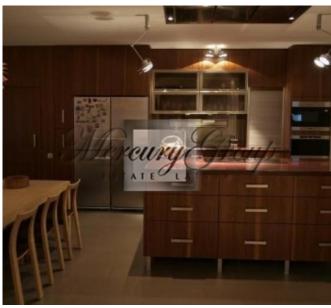

The house consists of 3 levels:

- ESPA interior
- Sauna and jacuzzi
- Smart home control (heating, electricity, air-conditioning) and a central sound system
- Home Cinema
- Miele household appliances
- A fireplace
- A beautiful aquarium
- Garage for three cars
- Automatic garden watering, lawn mower Robot