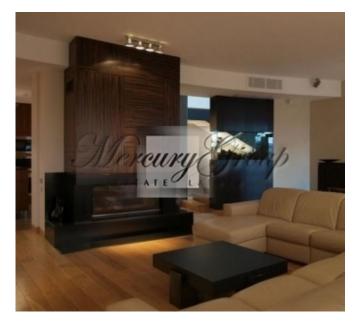

## **Description**

We offer to rent a wonderful property in Mezapark area!

This exclusive house is situated in one of Riga's most prestigious villages Mežaparks on Zušu Street.

Territory of 2339 m2, with pines, lawn, greenery and direct access to pine forest.

The house consists of 3 levels:

- ESPA interior
- Sauna and jacuzzi
- Smart home control (heating, electricity, air-conditioning) and a central sound system
- Home Cinema
- Miele household appliances
- A fireplace
- A beautiful aquarium
- Garage for three cars
- Automatic garden watering, lawn mower Robot