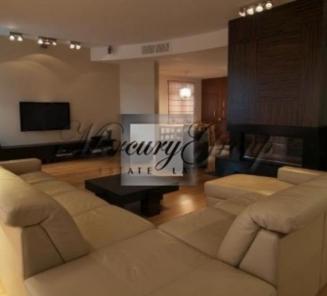

The house consists of 3 levels:

- ESPA interior
- Sauna and jacuzzi
- Smart home control (heating, electricity, air-conditioning) and a central sound system
- Home Cinema
- Miele household appliances
- A fireplace
- A beautiful aquarium
- Garage for three cars
- Automatic garden watering, lawn mower Robot