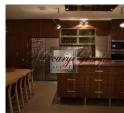

The house consists of 3 levels:

- ESPA interior
- Sauna and jacuzzi
- Smart home control (heating, electricity, air-conditioning) and a central sound system
- Home Cinema
- Miele household appliances
- A fireplace
- A beautiful aquarium
- Garage for three cars
- Automatic garden watering, lawn mower Robot