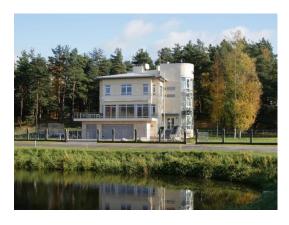

## ID: 7314 WWW.ESTATELATVIA.COM TEL./VIBER/WHATSAPP: +37120208819

Location: Riga / Mezaparks / Zusu

Type: Private houses
House type: Detached house

Rooms: **7** Floor: **3/3** 

Size: **474.00 m<sup>2</sup>** Land area: **2339.00 m<sup>2</sup>** 

## **Description**

We offer to rent a wonderful property in Mezapark area!

This exclusive house is situated in one of Riga's most prestigious villages Mežaparks on Zušu Street.

Territory of 2339 m2, with pines, lawn, greenery and direct access to pine forest.

The house consists of 3 levels:

- ESPA interior
- Sauna and jacuzzi
- Smart home control (heating, electricity, air-conditioning) and a central sound system
- Home Cinema
- Miele household appliances
- A fireplace
- A beautiful aquarium
- Garage for three cars
- Automatic garden watering, lawn mower Robot

Developed infrastructure, near Kishezera lake, few minutes walk to OZO Golf Course, only 7 km to the beach, by car to the city downtown 10 min.

A lot of activities: golf club, tennis courts, a sports center with swimming pool, fitness club, a gym, a very large lake with access to the sea, 9 km beach town by the sea.