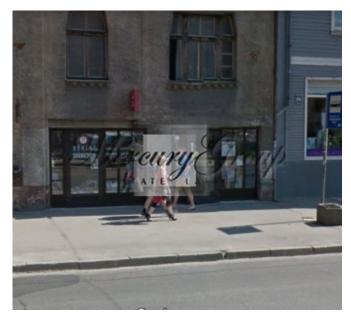

## ID: 7328 WWW.ESTATELATVIA.COM TEL./VIBER/WHATSAPP: + 37125420529

ID code: 7328 Location: Riga / Centre / Caka Type: **Commercial premises** House type: **Historical building** Floor: 1/6 128.00 m<sup>2</sup> Size: Yes Parking: Alarm system: Yes Price: Long term rent: 1 280 EUR

## Description

We offer for rent commercial premises in the center of Riga near the bus stop. Total size of the premises is 128 square meters. Before premises were used like book shop. Very good location: nearby are hotels, houses, shops, cafes, offices, railway station Origo, shopping centers, etc.