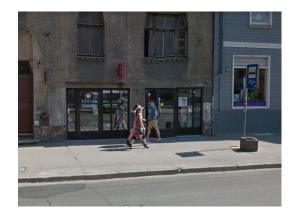

## ID: 7328 WWW.ESTATELATVIA.COM TEL./VIBER/WHATSAPP: + 37125420529

ID code: 7328 Location: Riga / Centre / Caka Type: **Commercial premises** House type: **Historical building** Floor: 1/6 128.00 m<sup>2</sup> Size: Yes Parking: Alarm system: Yes Price: Long term rent: 1 280 EUR

## Description

We offer for rent commercial premises in the center of Riga near the bus stop. Total size of the premises is 128 square meters. Before premises were used like book shop. Very good location: nearby are hotels, houses, shops, cafes, offices, railway station Origo, shopping centers, etc.