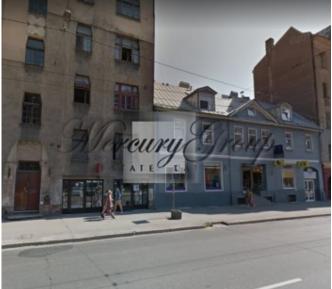

## ID: 7328 WWW.ESTATELATVIA.COM TEL./VIBER/WHATSAPP: + 37125420529

ID code: 7328 Location: Riga / Centre / Caka Type: **Commercial premises** House type: **Historical building** Floor: 1/6 128.00 m<sup>2</sup> Size: Yes Parking: Alarm system: Yes Price: Long term rent: 1 280 EUR

## Description

We offer for rent commercial premises in the center of Riga near the bus stop. Total size of the premises is 128 square meters. Before premises were used like book shop. Very good location: nearby are hotels, houses, shops, cafes, offices, railway station Origo, shopping centers, etc.