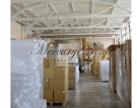

## Description

We offer for rent premises that are suitable for both a warehouse and for production. Located in Riga, in the area of Imanta. Convenient access.

- The total area of the premises is 1440m2. Ceiling height 6.5m.

-There is a large gate 4m high, which makes it possible to enter a large motor vehicle.

-Industrial concrete floor with a loading capacity of the floor up to 3 tons.

- Possible HOVEL gas heating system.