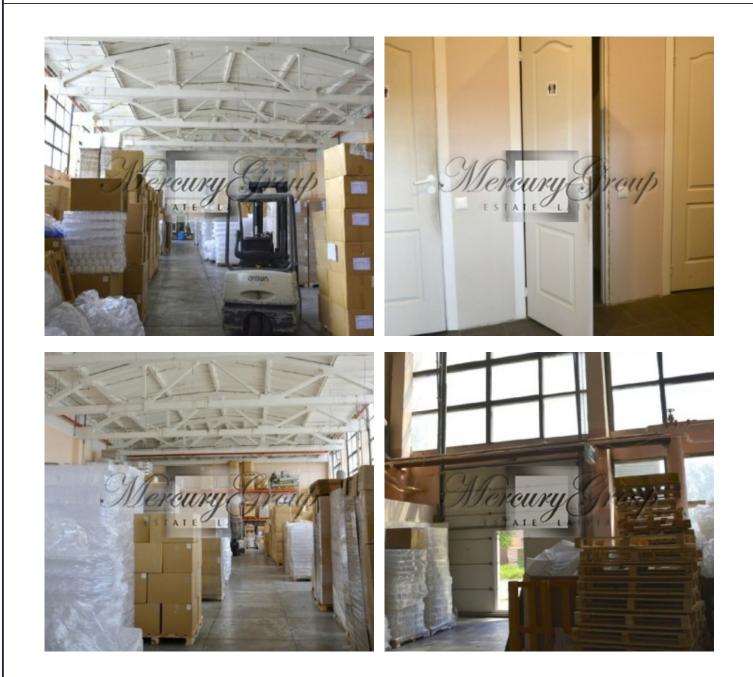

## Description

We offer for rent premises that are suitable for both a warehouse and for production. Located in Riga, in the area of Imanta. Convenient access.

- The total area of the premises is 1440m2. Ceiling height 6.5m.

-There is a large gate 4m high, which makes it possible to enter a large motor vehicle.

-Industrial concrete floor with a loading capacity of the floor up to 3 tons.

- Possible HOVEL gas heating system.

-Individual shower and toilet.

There is the possibility of renting office space.

All communications, electricity up to 1Mv, water, sewage.

On the territory there is free parking. Nearby is a stop 1 and 4 trams.