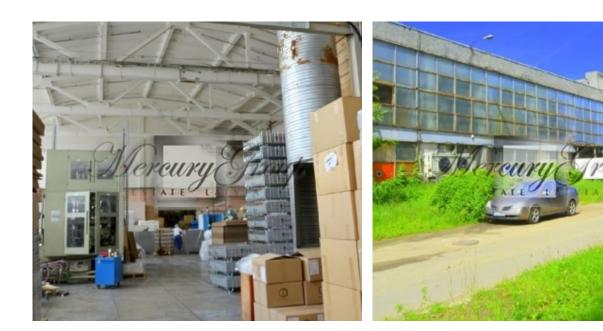

## Description

We offer for rent premises that are suitable for both a warehouse and for production. Located in Riga, in the area of Imanta. Convenient access.

- The total area of the premises is 1440m2. Ceiling height 6.5m.

-There is a large gate 4m high, which makes it possible to enter a large motor vehicle.

-Industrial concrete floor with a loading capacity of the floor up to 3 tons.

- Possible HOVEL gas heating system.

-Individual shower and toilet.

There is the possibility of renting office space.

All communications, electricity up to 1Mv, water, sewage.

On the territory there is free parking. Nearby is a stop 1 and 4 trams.