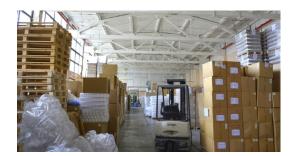

## Description

We offer for rent premises that are suitable for both a warehouse and for production. Located in Riga, in the area of Imanta. Convenient access.

- The total area of the premises is 1440m2. Ceiling height 6.5m.

-There is a large gate 4m high, which makes it possible to enter a large motor vehicle.

-Industrial concrete floor with a loading capacity of the floor up to 3 tons.

- Possible HOVEL gas heating system.