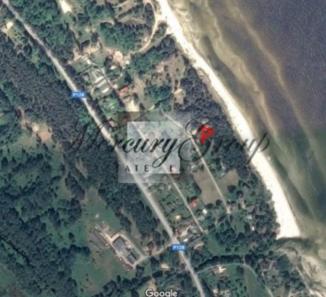

## Description

We offer for sale an exclusive property in the elite area of Latvia between the fishermen villages of Ragaciems and Lapmežciems. A plot of land with an area of 3080 m2 is located next to the beach in the dune area. There is a direct access to the sea.

Nearby good and quiet neighbors. Good infrastructure and access road. The density of the building is 15%, which is approximately 500 m2.

Alina Merca Rental and Sales Associate GSM: + 37129642499, E-mail: alina@mgroup.lv