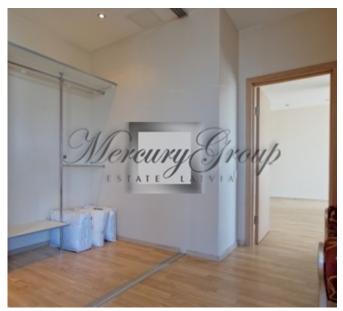

A very convenient layout – a spacious living room is connected with a kitchen, built-in Electrolux equipment, really stilish bedroom-cabinet or children's room, walk-in closet Avanti, 2 bathrooms, master bedroom, 2 terraces.

The apartment is a fully equipped and with all necessary furniture.

There is an underground parking, the entrance to the flat directly from the elevator.

The building is located at 21 Pulkveza Brieza Street, Riga. The district of Pulkveza Brieza Street, so - called "Embassy Area, at all times has been famous for its architecture. Here is the location of the most picturesque buildings built in Jugend style and which represent one of the landmarks of Riga, also - the pearl of the Jugend style architecture in Riga - Albert Street.