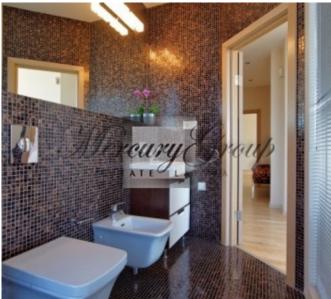

A very convenient layout – a spacious living room is connected with a kitchen, built-in Electrolux equipment, really stilish bedroom-cabinet or children's room, walk-in closet Avanti, 2 bathrooms, master bedroom, 2 terraces.