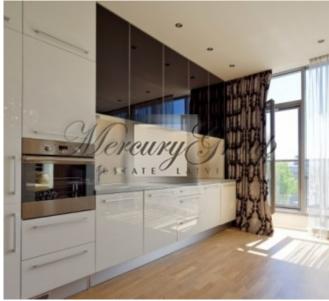

A very convenient layout – a spacious living room is connected with a kitchen, built-in Electrolux equipment, really stilish bedroom-cabinet or children's room, walk-in closet Avanti, 2 bathrooms, master bedroom, 2 terraces.

The apartment is a fully equipped and with all necessary furniture.

There is an underground parking, the entrance to the flat directly from the elevator.

The building is located at 21 Pulkveza Brieza Street, Riga. The district of Pulkveza Brieza Street, so - called "Embassy Area, at all times has been famous for its architecture. Here is the location of the most picturesque buildings built in Jugend style and which represent one of the landmarks of Riga, also - the pearl of the Jugend style architecture in Riga - Albert Street.