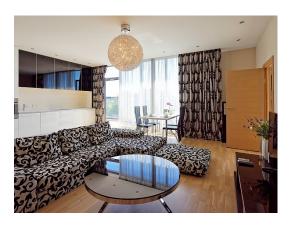

#### **Description**

A nice and light flat in a new exclusive house in the centre of Riga in a prestigious area of parks and embassies. The 7th floor, 153.2M2.

A flat with large panoramic windows and with a beautiful prospect to the city, a large balcony. A real fireplace, which will afford you the cosiness and comfort on long winter evenings.

A very convenient layout – a spacious living room is connected with a kitchen, built-in Electrolux equipment, really stilish bedroom-cabinet or children's room, walk-in closet Avanti, 2 bathrooms, master bedroom, 2 terraces.