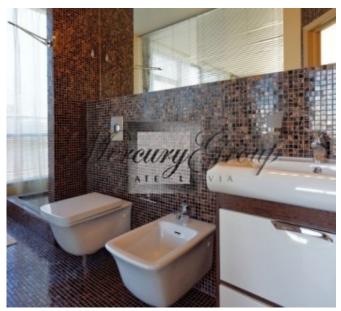

A very convenient layout – a spacious living room is connected with a kitchen, built-in Electrolux equipment, really stilish bedroom-cabinet or children's room, walk-in closet Avanti, 2 bathrooms, master bedroom, 2 terraces.