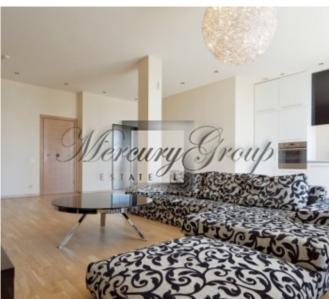

#### **Description**

A nice and light flat in a new exclusive house in the centre of Riga in a prestigious area of parks and embassies. The 7th floor, 153.2M2.

A flat with large panoramic windows and with a beautiful prospect to the city, a large balcony. A real fireplace, which will afford you the cosiness and comfort on long winter evenings.

A very convenient layout – a spacious living room is connected with a kitchen, built-in Electrolux equipment, really stilish bedroom-cabinet or children's room, walk-in closet Avanti, 2 bathrooms, master bedroom, 2 terraces.