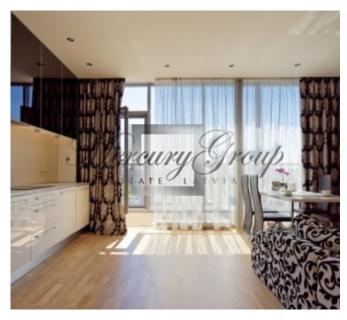

A very convenient layout – a spacious living room is connected with a kitchen, built-in Electrolux equipment, really stilish bedroom-cabinet or children's room, walk-in closet Avanti, 2 bathrooms, master bedroom, 2 terraces.

The apartment is a fully equipped and with all necessary furniture.

There is an underground parking, the entrance to the flat directly from the elevator.

The building is located at 21 Pulkveza Brieza Street, Riga. The district of Pulkveza Brieza Street, so - called "Embassy Area, at all times has been famous for its architecture. Here is the location of the most picturesque buildings built in Jugend style and which represent one of the landmarks of Riga, also - the pearl of the Jugend style architecture in Riga - Albert Street.