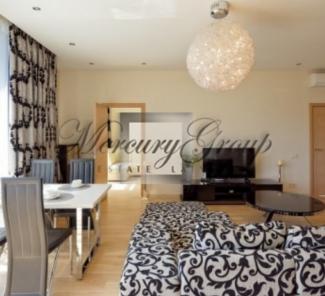

#### **Description**

A nice and light flat in a new exclusive house in the centre of Riga in a prestigious area of parks and embassies. The 7th floor, 153.2M2.

A flat with large panoramic windows and with a beautiful prospect to the city, a large balcony. A real fireplace, which will afford you the cosiness and comfort on long winter evenings.

A very convenient layout – a spacious living room is connected with a kitchen, built-in Electrolux equipment, really stilish bedroom-cabinet or children's room, walk-in closet Avanti, 2 bathrooms, master bedroom, 2 terraces.