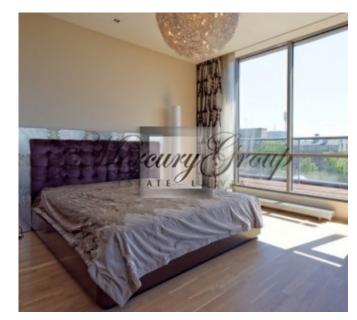

A very convenient layout – a spacious living room is connected with a kitchen, built-in Electrolux equipment, really stilish bedroom-cabinet or children's room, walk-in closet Avanti, 2 bathrooms, master bedroom, 2 terraces.