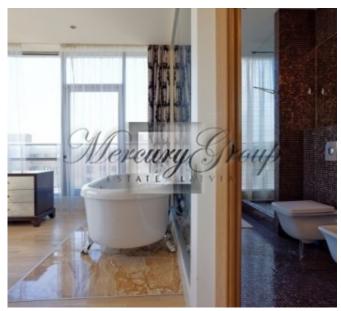

A very convenient layout – a spacious living room is connected with a kitchen, built-in Electrolux equipment, really stilish bedroom-cabinet or children's room, walk-in closet Avanti, 2 bathrooms, master bedroom, 2 terraces.