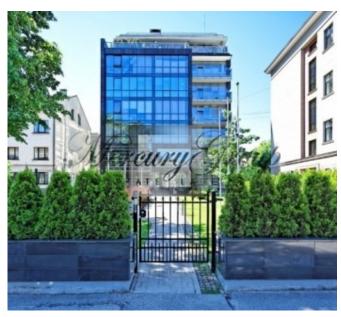

The apartment is a fully equipped and with all necessary furniture.

There is an underground parking, the entrance to the flat directly from the elevator.

The building is located at 21 Pulkveza Brieza Street, Riga. The district of Pulkveza Brieza Street, so - called "Embassy Area, at all times has been famous for its architecture. Here is the location of the most picturesque buildings built in Jugend style and which represent one of the landmarks of Riga, also - the pearl of the Jugend style architecture in Riga - Albert Street.

This is an improvisation on "a glass cube theme: the external finish of the building has been implemented from glass and granite. The residential premises from outside are encircled with spacious verandas and balconies. The building harmoniously blends into the environment, but nevertheless there are no other similar buildings in Riga. A new multifunctional residential estate "De Luxe at 21 Pulkveza Brieza Street, Riga, is a house for a modern urbanite, for which the prestige, quality and comfort are essential. To live in a quiet centre, in the midst of beautiful historical buildings with unique architecture, parks, cosy cafes and restaurants, but at the same time enjoying all advantages of life in a modern new house. Large windows overlooking the centre of the city with a well developed