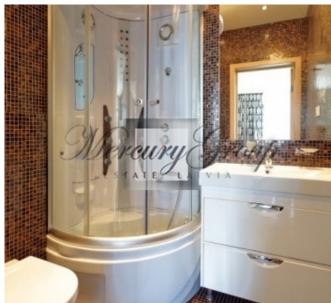

A very convenient layout – a spacious living room is connected with a kitchen, built-in Electrolux equipment, really stilish bedroom-cabinet or children's room, walk-in closet Avanti, 2 bathrooms, master bedroom, 2 terraces.

The apartment is a fully equipped and with all necessary furniture.

There is an underground parking, the entrance to the flat directly from the elevator.

The building is located at 21 Pulkveza Brieza Street, Riga. The district of Pulkveza Brieza Street, so - called "Embassy Area, at all times has been famous for its architecture. Here is the location of the most picturesque buildings built in Jugend style and which represent one of the landmarks of Riga, also - the pearl of the Jugend style architecture in Riga - Albert Street.