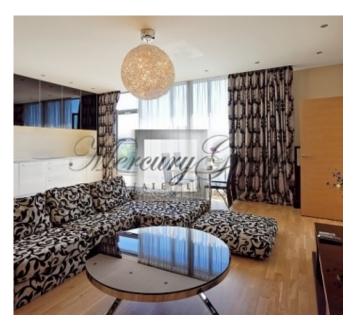

#### **Description**

A nice and light flat in a new exclusive house in the centre of Riga in a prestigious area of parks and embassies. The 7th floor, 153.2M2.

A flat with large panoramic windows and with a beautiful prospect to the city, a large balcony. A real fireplace, which will afford you the cosiness and comfort on long winter evenings.

A very convenient layout – a spacious living room is connected with a kitchen, built-in Electrolux equipment, really stilish bedroom-cabinet or children's room, walk-in closet Avanti, 2 bathrooms, master bedroom, 2 terraces.