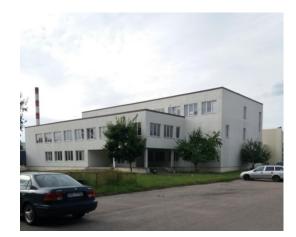

## ID: 7400 WWW.ESTATELATVIA.COM TEL./VIBER/WHATSAPP: + 37125420529

| ID code:      | 7400                      |
|---------------|---------------------------|
| Location:     | Riga district / Acone     |
| Type:         | Commercial premises       |
| Floor:        | -/3                       |
| Size:         | 1200.00 m <sup>2</sup>    |
| Land area:    | 18000.00 m <sup>2</sup>   |
| Heating:      | gas                       |
| Parking:      | Yes                       |
| Alarm system: | Yes                       |
| Alarm system: | Yes                       |
| <b>Price:</b> | Long term rent: 3 600 EUR |

## Description

We offer for rent commercial in Riga in Acone district. It is possible to rent the whole building, by the floor or separate offices.

Rental prices: 1<sup>st</sup> floor: 2 EUR/sq.m. + utilities 2<sup>nd</sup> floor: 3 EUR/sq.m. + utilities 3<sup>rd</sup> floor: 4 EUR/sg.m. + utilities

The building is located on closed territory, 24/7 security video system, physical security, gas heating.

It is possible to rent parking places near the building.

**Bogdana Farafontova** Rental and Sales Associate GSM: + 37125420529, E-mail: bogdana@mgroup.lv