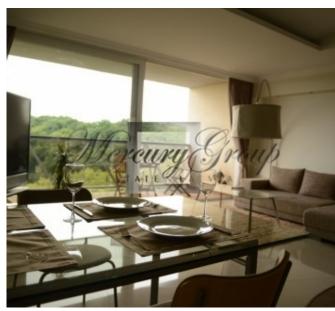

#### Description

Exclusive Deluxe apartments with large terace and panoramic window.

Apartments are fully equipped as luxury president room with cabinet room, home cinema, 70" (1.8m) TV display and speaking in WC room. There is a terace with an amazing view on the largest green park in historical center of Riga. Apartment is equipped with full lighting control system. Granite surfaces, heater floors, fully equipped kitchen with oven, microwave and refrigerator. Wifi is provided.

There are 10 crystal chandeliers in the entrance hall, equipped with light atrium till the 9th floor, working cafe on the 1st floor of the building. The building has its own gas heating system and reasonable communal facilities costs, closed-up territory with fixed car parking nearby entrance door. Convenient, all public transport means traffic 300 m from the building. Entrance hall is cleaned at least 3 times per day. If required, it is possible to order cleaning service for additional cost. There is a park close to the building, the largest green zone in historical center of Riga.