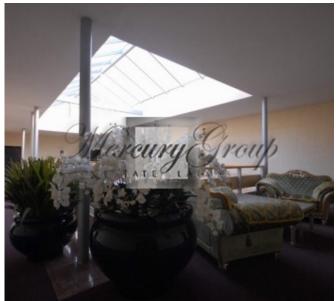

There are 10 crystal chandeliers in the entrance hall, equipped with light atrium till the 9th floor, working cafe on the 1st floor of the building. The building has its own gas heating system and reasonable communal facilities costs, closed-up territory with fixed car parking nearby entrance door. Convenient, all public transport means traffic 300 m from the building. Entrance hall is cleaned at least 3 times per day. If required, it is possible to order cleaning service for additional cost. There is a park close to the building, the largest green zone in historical center of Riga.