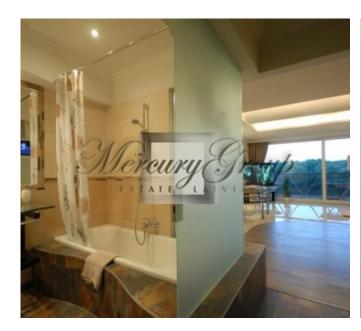

#### Description

Exclusive Deluxe apartments with large terace and panoramic window.

Apartments are fully equipped as luxury president room with cabinet room, home cinema, 70" (1.8m) TV display and speaking in WC room. There is a terace with an amazing view on the largest green park in historical center of Riga. Apartment is equipped with full lighting control system. Granite surfaces, heater floors, fully equipped kitchen with oven, microwave and refrigerator. Wifi is provided.