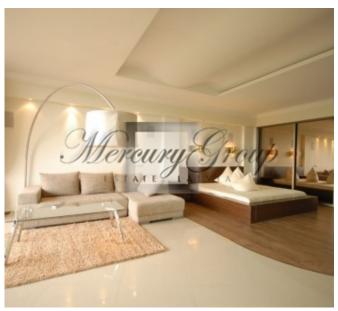

#### Description

Exclusive Deluxe apartments with large terace and panoramic window.

Apartments are fully equipped as luxury president room with cabinet room, home cinema, 70" (1.8m) TV display and speaking in WC room. There is a terace with an amazing view on the largest green park in historical center of Riga. Apartment is equipped with full lighting control system. Granite surfaces, heater floors, fully equipped kitchen with oven, microwave and refrigerator. Wifi is provided.