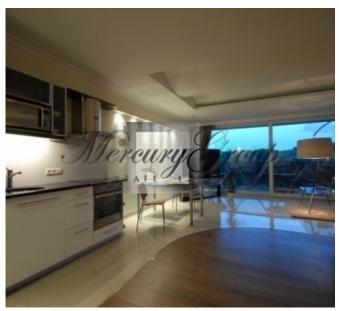

#### Description

Exclusive Deluxe apartments with large terace and panoramic window.

Apartments are fully equipped as luxury president room with cabinet room, home cinema, 70" (1.8m) TV display and speaking in WC room. There is a terace with an amazing view on the largest green park in historical center of Riga. Apartment is equipped with full lighting control system. Granite surfaces, heater floors, fully equipped kitchen with oven, microwave and refrigerator. Wifi is provided.