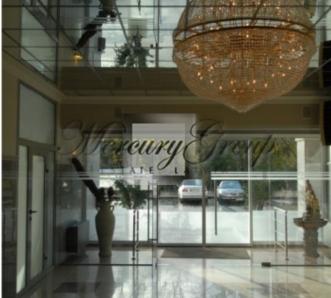

There are 10 crystal chandeliers in the entrance hall, equipped with light atrium till the 9th floor, working cafe on the 1st floor of the building. The building has its own gas heating system and reasonable communal facilities costs, closed-up territory with fixed car parking nearby entrance door. Convenient, all public transport means traffic 300 m from the building. Entrance hall is cleaned at least 3 times per day. If required, it is possible to order cleaning service for additional cost. There is a park close to the building, the largest green zone in historical center of Riga.