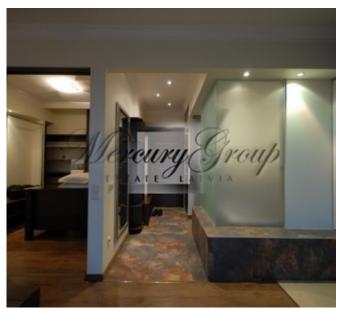

#### Description

Exclusive Deluxe apartments with large terace and panoramic window.

Apartments are fully equipped as luxury president room with cabinet room, home cinema, 70" (1.8m) TV display and speaking in WC room. There is a terace with an amazing view on the largest green park in historical center of Riga. Apartment is equipped with full lighting control system. Granite surfaces, heater floors, fully equipped kitchen with oven, microwave and refrigerator. Wifi is provided.