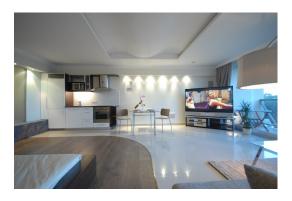

#### Description

Exclusive Deluxe apartments with large terace and panoramic window.

Apartments are fully equipped as luxury president room with cabinet room, home cinema, 70" (1.8m) TV display and speaking in WC room. There is a terace with an amazing view on the largest green park in historical center of Riga. Apartment is equipped with full lighting control system. Granite surfaces, heater floors, fully equipped kitchen with oven, microwave and refrigerator. Wifi is provided.