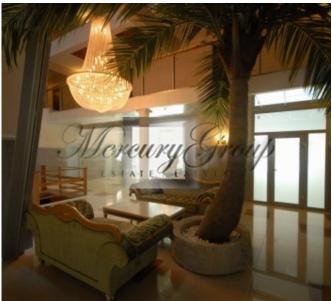

There are 10 crystal chandeliers in the entrance hall, equipped with light atrium till the 9th floor, working cafe on the 1st floor of the building. The building has its own gas heating system and reasonable communal facilities costs, closed-up territory with fixed car parking nearby entrance door. Convenient, all public transport means traffic 300 m from the building. Entrance hall is cleaned at least 3 times per day. If required, it is possible to order cleaning service for additional cost. There is a park close to the building, the largest green zone in historical center of Riga.