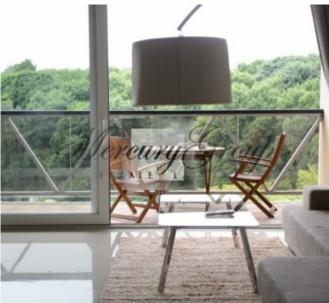

#### Description

Exclusive Deluxe apartments with large terace and panoramic window.

Apartments are fully equipped as luxury president room with cabinet room, home cinema, 70" (1.8m) TV display and speaking in WC room. There is a terace with an amazing view on the largest green park in historical center of Riga. Apartment is equipped with full lighting control system. Granite surfaces, heater floors, fully equipped kitchen with oven, microwave and refrigerator. Wifi is provided.

There are 10 crystal chandeliers in the entrance hall, equipped with light atrium till the 9th floor, working cafe on the 1st floor of the building. The building has its own gas heating system and reasonable communal facilities costs, closed-up territory with fixed car parking nearby entrance door. Convenient, all public transport means traffic 300 m from the building. Entrance hall is cleaned at least 3 times per day. If required, it is possible to order cleaning service for additional cost. There is a park close to the building, the largest green zone in historical center of Riga.