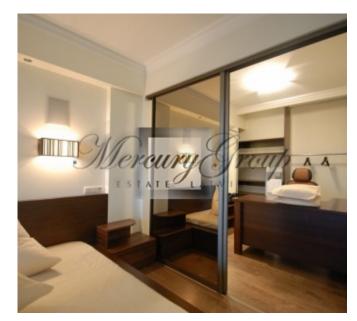

#### Description

Exclusive Deluxe apartments with large terace and panoramic window.

Apartments are fully equipped as luxury president room with cabinet room, home cinema, 70" (1.8m) TV display and speaking in WC room. There is a terace with an amazing view on the largest green park in historical center of Riga. Apartment is equipped with full lighting control system. Granite surfaces, heater floors, fully equipped kitchen with oven, microwave and refrigerator. Wifi is provided.