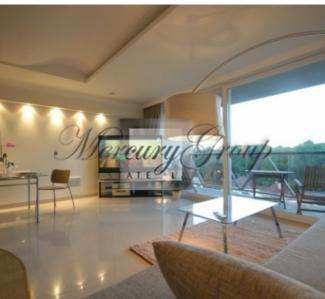

#### Description

Exclusive Deluxe apartments with large terace and panoramic window.

Apartments are fully equipped as luxury president room with cabinet room, home cinema, 70" (1.8m) TV display and speaking in WC room. There is a terace with an amazing view on the largest green park in historical center of Riga. Apartment is equipped with full lighting control system. Granite surfaces, heater floors, fully equipped kitchen with oven, microwave and refrigerator. Wifi is provided.

There are 10 crystal chandeliers in the entrance hall, equipped with light atrium till the 9th floor, working cafe on the 1st floor of the building. The building has its own gas heating system and reasonable communal facilities costs, closed-up territory with fixed car parking nearby entrance door. Convenient, all public transport means traffic 300 m from the building. Entrance hall is cleaned at least 3 times per day. If required, it is possible to order cleaning service for additional cost. There is a park close to the building, the largest green zone in historical center of Riga.