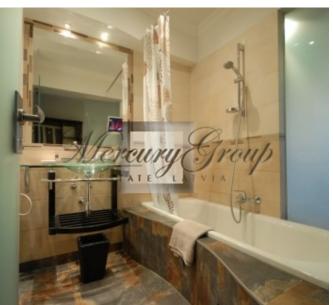

#### Description

Exclusive Deluxe apartments with large terace and panoramic window.

Apartments are fully equipped as luxury president room with cabinet room, home cinema, 70" (1.8m) TV display and speaking in WC room. There is a terace with an amazing view on the largest green park in historical center of Riga. Apartment is equipped with full lighting control system. Granite surfaces, heater floors, fully equipped kitchen with oven, microwave and refrigerator. Wifi is provided.