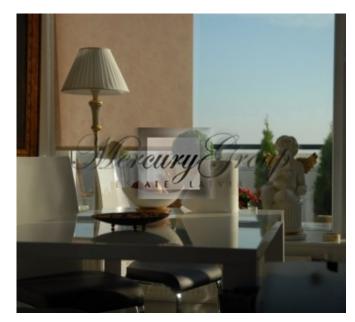

#### Description

Exclusive Deluxe apartments with large terace and panoramic window.

Apartments are fully equipped as luxury president room with cabinet room, home cinema, 70" (1.8m) TV display and speaking in WC room. There is a terace with an amazing view on the largest green park in historical center of Riga. Apartment is equipped with full lighting control system. Granite surfaces, heater floors, fully equipped kitchen with oven, microwave and refrigerator. Wifi is provided.