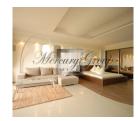

#### Description

Exclusive Deluxe apartments with large terace and panoramic window.

Apartments are fully equipped as luxury president room with cabinet room, home cinema, 70" (1.8m) TV display and speaking in WC room. There is a terace with an amazing view on the largest green park in historical center of Riga. Apartment is equipped with full lighting control system. Granite surfaces, heater floors, fully equipped kitchen with oven, microwave and refrigerator. Wifi is provided.