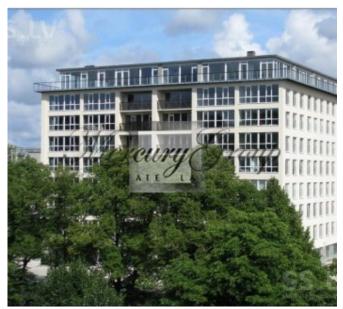

ID code: **7406** 

Location: Riga / Centre / Klijanu

Type: Apartment House type: New project

Rooms: 2

Floor: **8/9 Elevator** Size: **70.00 m**<sup>2</sup>

Heating: Gas
Internet: Yes
TV: Yes
Parking: Yes
Intercom: Yes
Terrace/Balcony: Yes

#### Description

Exclusive Deluxe apartments with large terace and panoramic window.

Apartments are fully equipped as luxury president room with cabinet room, home cinema, 70" (1.8m) TV display and speaking in WC room. There is a terace with an amazing view on the largest green park in historical center of Riga. Apartment is equipped with full lighting control system. Granite surfaces, heater floors, fully equipped kitchen with oven, microwave and refrigerator. Wifi is provided.