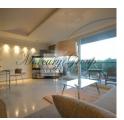

#### Description

Exclusive Deluxe apartments with large terace and panoramic window.

Apartments are fully equipped as luxury president room with cabinet room, home cinema, 70" (1.8m) TV display and speaking in WC room. There is a terace with an amazing view on the largest green park in historical center of Riga. Apartment is equipped with full lighting control system. Granite surfaces, heater floors, fully equipped kitchen with oven, microwave and refrigerator. Wifi is provided.