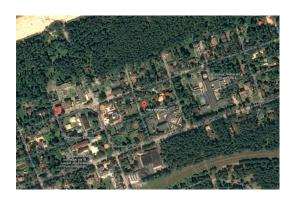

## ID: 7409 WWW.ESTATELATVIA.COM TEL./VIBER/WHATSAPP: + 371 26595522

ID code: **7409** 

Location: Jurmala and region / Bulduri /

Vidus prospekts

Type: Land

Land area: **1000.00 m<sup>2</sup>** 

Price: To buy: 550 000 EUR

## **Description**

A land plot for construction in Bulduri. This nice plot of land is perfectly located near well-developed infrastructuree: there are shops, restaurants, hotels, luxury SPA and everything necessary for comfortable living around. Amazing pine forest and the sea with a beautiful sandy beach just 450 meters from the land plot.

To the famous Jomas Street and the Concert Hall "Dzintari" 8 minutes by car, to the Airport "Riga" - 15 minutes, to the center of Riga - 30 minutes by car.

The plot is sold with all communications (gas, sewerage, electricity, water). There is an approved project for the construction of a house with an area of 380 sq.m.