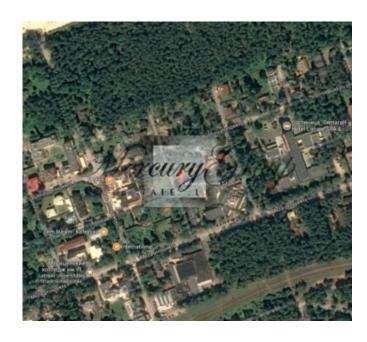

## ID: 7409 WWW.ESTATELATVIA.COM TEL./VIBER/WHATSAPP: + 371 26595522

ID code: **7409** 

Location: Jurmala and region / Bulduri /

Vidus prospekts

Type: Land

Land area: **1000.00 m<sup>2</sup>** 

Price: To buy: 550 000 EUR

## **Description**

A land plot for construction in Bulduri. This nice plot of land is perfectly located near well-developed infrastructuree: there are shops, restaurants, hotels, luxury SPA and everything necessary for comfortable living around. Amazing pine forest and the sea with a beautiful sandy beach just 450 meters from the land plot.

To the famous Jomas Street and the Concert Hall "Dzintari" 8 minutes by car, to the Airport "Riga" - 15 minutes, to the center of Riga - 30 minutes by car.

The plot is sold with all communications (gas, sewerage, electricity, water). There is an approved project for the construction of a house with an area of 380 sq.m.