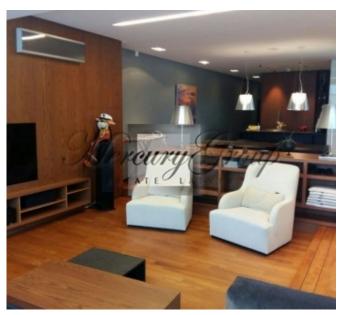

#### **Description**

For sale is offered a spacious apartment in the most exclusive residential project "Jurmala Wave" ("Jūrmalas Vilnis") in Dzintari. Apartment located on the 7th floor. Overall area is 292.2 sq.m. included the 107.9 sq.m. terrace. Apartment has a very comfortable layout: 2 isolated bedrooms (one is a master bedroom, open plan large lounge and kitchen/dinning area (50.9 sq.m.), 2 bathrooms with shower cabin and bathtub, built-in wardrobes, entrance hall and the roof terrace. 2 parking lots and storage room are included in the price.