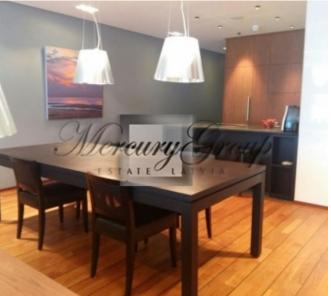

#### **Description**

For sale is offered a spacious apartment in the most exclusive residential project "Jurmala Wave" ("Jūrmalas Vilnis") in Dzintari. Apartment located on the 7th floor. Overall area is 292.2 sq.m. included the 107.9 sq.m. terrace. Apartment has a very comfortable layout: 2 isolated bedrooms (one is a master bedroom, open plan large lounge and kitchen/dinning area (50.9 sq.m.), 2 bathrooms with shower cabin and bathtub, built-in wardrobes, entrance hall and the roof terrace. 2 parking lots and storage room are included in the price.