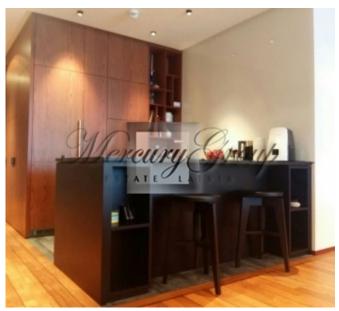

#### **Description**

For sale is offered a spacious apartment in the most exclusive residential project "Jurmala Wave" ("Jūrmalas Vilnis") in Dzintari. Apartment located on the 7th floor. Overall area is 292.2 sq.m. included the 107.9 sq.m. terrace. Apartment has a very comfortable layout: 2 isolated bedrooms (one is a master bedroom, open plan large lounge and kitchen/dinning area (50.9 sq.m.), 2 bathrooms with shower cabin and bathtub, built-in wardrobes, entrance hall and the roof terrace. 2 parking lots and storage room are included in the price.