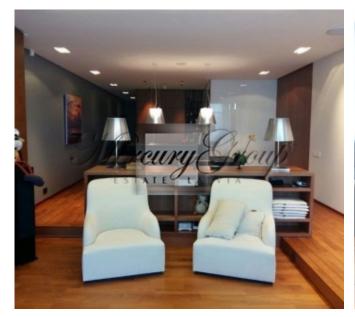

#### **Description**

For sale is offered a spacious apartment in the most exclusive residential project "Jurmala Wave" ("Jūrmalas Vilnis") in Dzintari. Apartment located on the 7th floor. Overall area is 292.2 sq.m. included the 107.9 sq.m. terrace. Apartment has a very comfortable layout: 2 isolated bedrooms (one is a master bedroom, open plan large lounge and kitchen/dinning area (50.9 sq.m.), 2 bathrooms with shower cabin and bathtub, built-in wardrobes, entrance hall and the roof terrace. 2 parking lots and storage room are included in the price.