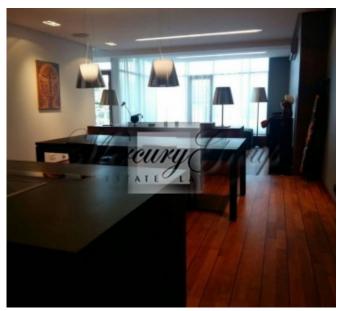

#### **Description**

For sale is offered a spacious apartment in the most exclusive residential project "Jurmala Wave" ("Jūrmalas Vilnis") in Dzintari. Apartment located on the 7th floor. Overall area is 292.2 sq.m. included the 107.9 sq.m. terrace. Apartment has a very comfortable layout: 2 isolated bedrooms (one is a master bedroom, open plan large lounge and kitchen/dinning area (50.9 sq.m.), 2 bathrooms with shower cabin and bathtub, built-in wardrobes, entrance hall and the roof terrace. 2 parking lots and storage room are included in the price.