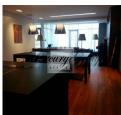

#### **Description**

For sale is offered a spacious apartment in the most exclusive residential project "Jurmala Wave" ("Jūrmalas Vilnis") in Dzintari. Apartment located on the 7th floor. Overall area is 292.2 sq.m. included the 107.9 sq.m. terrace. Apartment has a very comfortable layout: 2 isolated bedrooms (one is a master bedroom, open plan large lounge and kitchen/dinning area (50.9 sq.m.), 2 bathrooms with shower cabin and bathtub, built-in wardrobes, entrance hall and the roof terrace. 2 parking lots and storage room are included in the price.