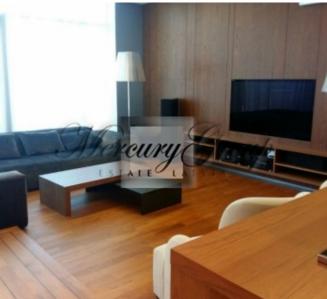

#### **Description**

For sale is offered a spacious apartment in the most exclusive residential project "Jurmala Wave" ("Jūrmalas Vilnis") in Dzintari. Apartment located on the 7th floor. Overall area is 292.2 sq.m. included the 107.9 sq.m. terrace. Apartment has a very comfortable layout: 2 isolated bedrooms (one is a master bedroom, open plan large lounge and kitchen/dinning area (50.9 sq.m.), 2 bathrooms with shower cabin and bathtub, built-in wardrobes, entrance hall and the roof terrace. 2 parking lots and storage room are included in the price.