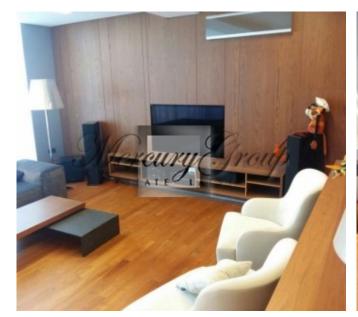

#### **Description**

For sale is offered a spacious apartment in the most exclusive residential project "Jurmala Wave" ("Jūrmalas Vilnis") in Dzintari. Apartment located on the 7th floor. Overall area is 292.2 sq.m. included the 107.9 sq.m. terrace. Apartment has a very comfortable layout: 2 isolated bedrooms (one is a master bedroom, open plan large lounge and kitchen/dinning area (50.9 sq.m.), 2 bathrooms with shower cabin and bathtub, built-in wardrobes, entrance hall and the roof terrace. 2 parking lots and storage room are included in the price.