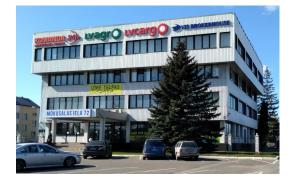

## Description

Sale of investment property in Pardaugava.

The building is located in close proximity to the Riga Plaza shopping center. Excellent location, the building is located at the exit from the island bridge, next to the public transport stop.

4-storey building with a total area of 2200m2 (rented area 1826 m2).

- A plot of land with an area of 3804m2 (in ownership).
- There are 50 parking spaces for customers and visitors.
- There are all communications: electricity, water, urban sewerage, gas heating.
- There is a gas boiler.