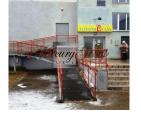

Access for people with disabilities. Parking for customers.

The store has a separate office for the manager, a warehouse, a toilet.

There is a possibility of merging with a neighboring commercial space, with an area of 184.3 m2. Or rent only one or a second premises for 5 EUR + utilities per month.