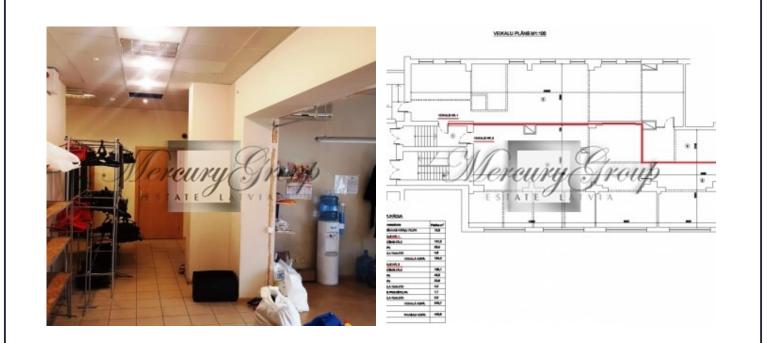

Access for people with disabilities. Parking for customers.

The store has a separate office for the manager, a warehouse, a toilet.

There is a possibility of merging with a neighboring commercial space, with an area of 184.3 m2. Or rent only one or a second premises for 5 EUR + utilities per month.