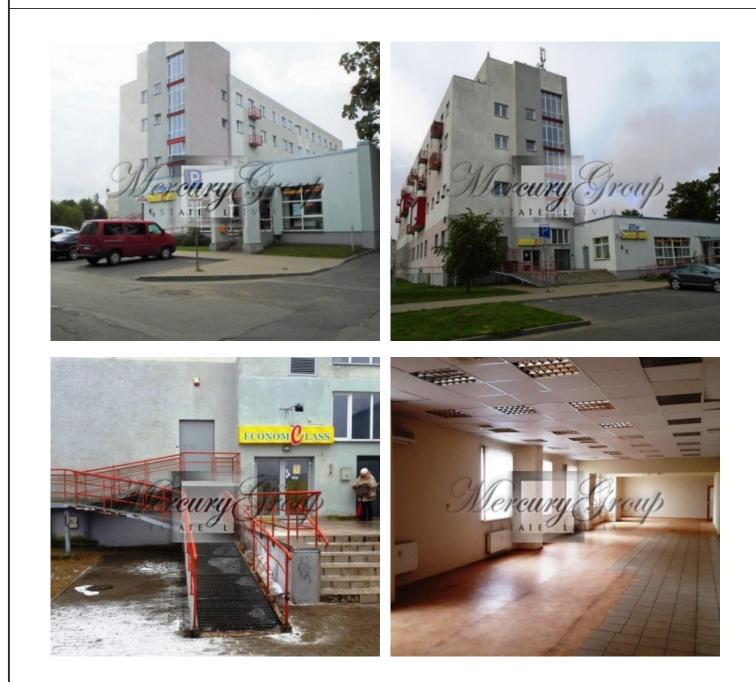

# Description

We offer for rent a retail space in Bolderaja, at the Silicate and Gobas streets. Very active street, near the post office, shops, public transport stop, kebab place.

The premises are on the first floor, bright, spacious with high ceilings. There is air conditioning and ventilation. Signaling.

Access for people with disabilities. Parking for customers.

The store has a separate office for the manager, a warehouse, a toilet.

There is a possibility of merging with a neighboring commercial space, with an area of 184.3 m2. Or rent only one or a second premises for 5 EUR + utilities per month.