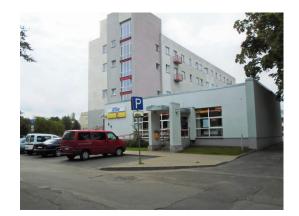

# Description

We offer for rent a retail space in Bolderaja, at the Silicate and Gobas streets. Very active street, near the post office, shops, public transport stop, kebab place.

The premises are on the first floor, bright, spacious with high ceilings. There is air conditioning and ventilation. Signaling.

Access for people with disabilities. Parking for customers.

The store has a separate office for the manager, a warehouse, a toilet.

There is a possibility of merging with a neighboring commercial space, with an area of 184.3 m2. Or rent only one or a second premises for 5 EUR + utilities per month.