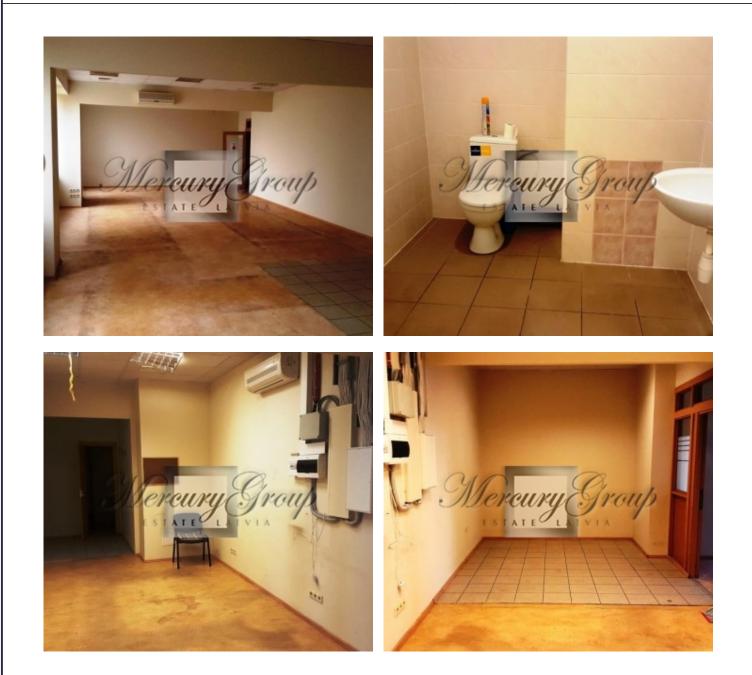

# Description

We offer for rent a retail space in Bolderaja, at the Silicate and Gobas streets. Very active street, near the post office, shops, public transport stop, kebab place.

The premises are on the first floor, bright, spacious with high ceilings. There is air conditioning and ventilation. Signaling.

Access for people with disabilities. Parking for customers.

The store has a separate office for the manager, a warehouse, a toilet.

There is a possibility of merging with a neighboring commercial space, with an area of 184.3 m2. Or rent only one or a second premises for 5 EUR + utilities per month.