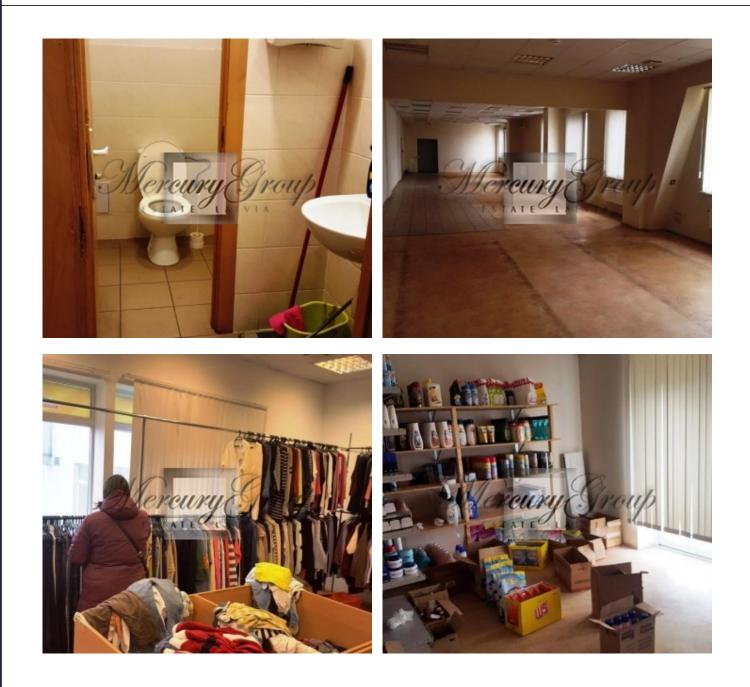

# Description

We offer for rent a retail space in Bolderaja, at the Silicate and Gobas streets. Very active street, near the post office, shops, public transport stop, kebab place.

The premises are on the first floor, bright, spacious with high ceilings. There is air conditioning and ventilation. Signaling.

Access for people with disabilities. Parking for customers.

The store has a separate office for the manager, a warehouse, a toilet.

There is a possibility of merging with a neighboring commercial space, with an area of 184.3 m2. Or rent only one or a second premises for 5 EUR + utilities per month.