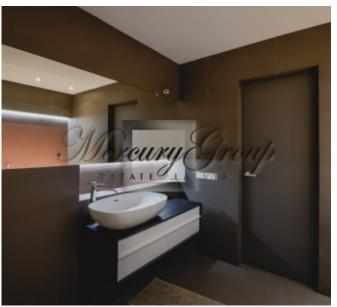

Convenient layout: hall, spacious living room with kitchen and dining area, 2 bedrooms (one is divided into two zones: bedroom and mini-cabinet), 2 bathrooms (one bathroom with a shower, second with a bathtub). The apartment is fully furnished and equipped with necessary appliances: refrigerator, dishwasher, washing machine, electric stove, oven, air conditioning, plasma TV, etc. In the apartment had lived only the owner, all the furniture is new, expensive plumbing, built-in wardrobes, quality finishes.