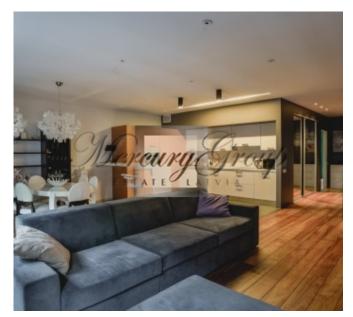

#### Description

We offer for rent a wonderful 2-bedroom apartment in the embassy district of Riga. The apartment is located on the 3rd floor in a new building with nice view of Dzirnavu Street. Nearby are located restaurants, cafes, bars, shops, hotels, etc. Entrance from the Dzirnavu Street, in the apartment noise is not audible. The building has 2 elevators (the elevator goes down to the underground car park).

Convenient layout: hall, spacious living room with kitchen and dining area, 2 bedrooms (one is divided into two zones: bedroom and mini-cabinet), 2 bathrooms (one bathroom with a shower, second with a bathtub). The apartment is fully furnished and equipped with necessary appliances: refrigerator, dishwasher, washing machine, electric stove, oven, air conditioning, plasma TV, etc. In the apartment had lived only the owner, all the furniture is new, expensive plumbing, built-in wardrobes, quality finishes.

There is a balcony in the apartment with view of the courtyard. Balconies are rariry in this area, which are an advantage.

The house has regulated gas heating, city water and sewerage, 24/7 video system. One parking place in the underground car park.