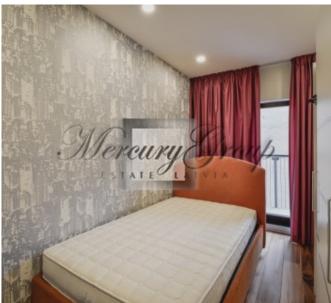

Convenient layout: hall, spacious living room with kitchen and dining area, 2 bedrooms (one is divided into two zones: bedroom and mini-cabinet), 2 bathrooms (one bathroom with a shower, second with a bathtub). The apartment is fully furnished and equipped with necessary appliances: refrigerator, dishwasher, washing machine, electric stove, oven, air conditioning, plasma TV, etc. In the apartment had lived only the owner, all the furniture is new, expensive plumbing, built-in wardrobes, quality finishes.

There is a balcony in the apartment with view of the courtyard. Balconies are rariry in this area, which are an advantage.

The house has regulated gas heating, city water and sewerage, 24/7 video system. One parking place in the underground car park.