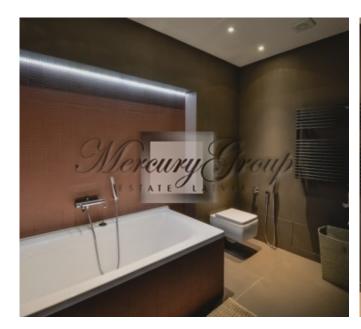

Convenient layout: hall, spacious living room with kitchen and dining area, 2 bedrooms (one is divided into two zones: bedroom and mini-cabinet), 2 bathrooms (one bathroom with a shower, second with a bathtub). The apartment is fully furnished and equipped with necessary appliances: refrigerator, dishwasher, washing machine, electric stove, oven, air conditioning, plasma TV, etc. In the apartment had lived only the owner, all the furniture is new, expensive plumbing, built-in wardrobes, quality finishes.