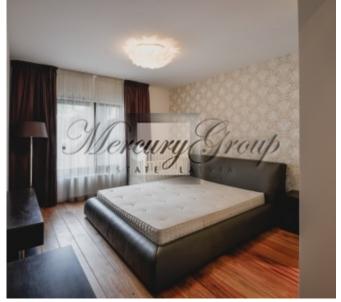

Convenient layout: hall, spacious living room with kitchen and dining area, 2 bedrooms (one is divided into two zones: bedroom and mini-cabinet), 2 bathrooms (one bathroom with a shower, second with a bathtub). The apartment is fully furnished and equipped with necessary appliances: refrigerator, dishwasher, washing machine, electric stove, oven, air conditioning, plasma TV, etc. In the apartment had lived only the owner, all the furniture is new, expensive plumbing, built-in wardrobes, quality finishes.