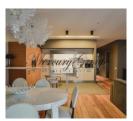

#### Description

We offer for rent a wonderful 2-bedroom apartment in the embassy district of Riga. The apartment is located on the 3rd floor in a new building with nice view of Dzirnavu Street. Nearby are located restaurants, cafes, bars, shops, hotels, etc. Entrance from the Dzirnavu Street, in the apartment noise is not audible. The building has 2 elevators (the elevator goes down to the underground car park).

Convenient layout: hall, spacious living room with kitchen and dining area, 2 bedrooms (one is divided into two zones: bedroom and mini-cabinet), 2 bathrooms (one bathroom with a shower, second with a bathtub). The apartment is fully furnished and equipped with necessary appliances: refrigerator, dishwasher, washing machine, electric stove, oven, air conditioning, plasma TV, etc. In the apartment had lived only the owner, all the furniture is new, expensive plumbing, built-in wardrobes, quality finishes.