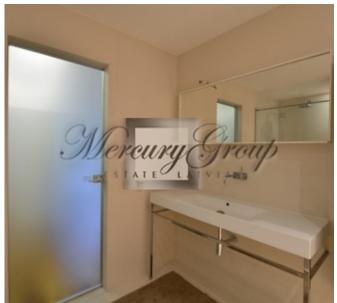

Convenient layout: hall, spacious living room with kitchen and dining area, 2 bedrooms (one is divided into two zones: bedroom and mini-cabinet), 2 bathrooms (one bathroom with a shower, second with a bathtub). The apartment is fully furnished and equipped with necessary appliances: refrigerator, dishwasher, washing machine, electric stove, oven, air conditioning, plasma TV, etc. In the apartment had lived only the owner, all the furniture is new, expensive plumbing, built-in wardrobes, quality finishes.