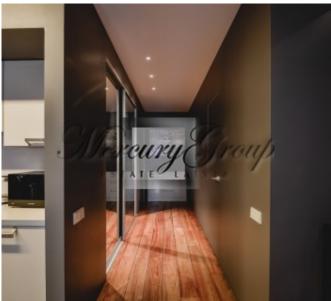

Convenient layout: hall, spacious living room with kitchen and dining area, 2 bedrooms (one is divided into two zones: bedroom and mini-cabinet), 2 bathrooms (one bathroom with a shower, second with a bathtub). The apartment is fully furnished and equipped with necessary appliances: refrigerator, dishwasher, washing machine, electric stove, oven, air conditioning, plasma TV, etc. In the apartment had lived only the owner, all the furniture is new, expensive plumbing, built-in wardrobes, quality finishes.