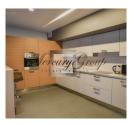

Convenient layout: hall, spacious living room with kitchen and dining area, 2 bedrooms (one is divided into two zones: bedroom and mini-cabinet), 2 bathrooms (one bathroom with a shower, second with a bathtub). The apartment is fully furnished and equipped with necessary appliances: refrigerator, dishwasher, washing machine, electric stove, oven, air conditioning, plasma TV, etc. In the apartment had lived only the owner, all the furniture is new, expensive plumbing, built-in wardrobes, quality finishes.