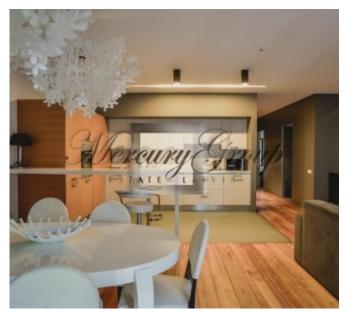

Convenient layout: hall, spacious living room with kitchen and dining area, 2 bedrooms (one is divided into two zones: bedroom and mini-cabinet), 2 bathrooms (one bathroom with a shower, second with a bathtub). The apartment is fully furnished and equipped with necessary appliances: refrigerator, dishwasher, washing machine, electric stove, oven, air conditioning, plasma TV, etc. In the apartment had lived only the owner, all the furniture is new, expensive plumbing, built-in wardrobes, quality finishes.