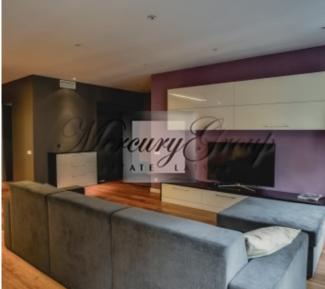

Convenient layout: hall, spacious living room with kitchen and dining area, 2 bedrooms (one is divided into two zones: bedroom and mini-cabinet), 2 bathrooms (one bathroom with a shower, second with a bathtub). The apartment is fully furnished and equipped with necessary appliances: refrigerator, dishwasher, washing machine, electric stove, oven, air conditioning, plasma TV, etc. In the apartment had lived only the owner, all the furniture is new, expensive plumbing, built-in wardrobes, quality finishes.