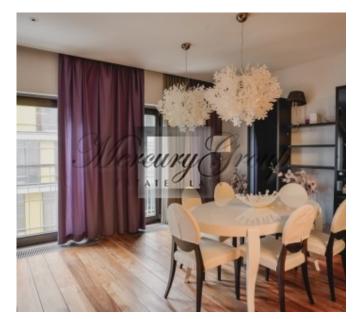

Convenient layout: hall, spacious living room with kitchen and dining area, 2 bedrooms (one is divided into two zones: bedroom and mini-cabinet), 2 bathrooms (one bathroom with a shower, second with a bathtub). The apartment is fully furnished and equipped with necessary appliances: refrigerator, dishwasher, washing machine, electric stove, oven, air conditioning, plasma TV, etc. In the apartment had lived only the owner, all the furniture is new, expensive plumbing, built-in wardrobes, quality finishes.