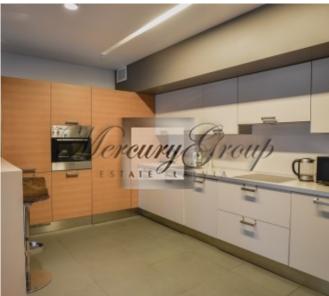

Convenient layout: hall, spacious living room with kitchen and dining area, 2 bedrooms (one is divided into two zones: bedroom and mini-cabinet), 2 bathrooms (one bathroom with a shower, second with a bathtub). The apartment is fully furnished and equipped with necessary appliances: refrigerator, dishwasher, washing machine, electric stove, oven, air conditioning, plasma TV, etc. In the apartment had lived only the owner, all the furniture is new, expensive plumbing, built-in wardrobes, quality finishes.