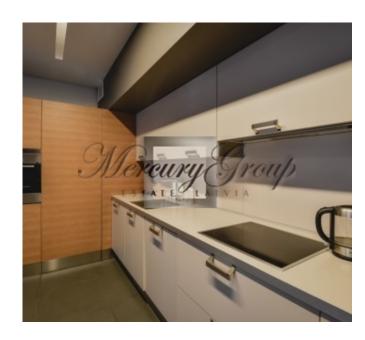

#### Description

We offer for rent a wonderful 2-bedroom apartment in the embassy district of Riga. The apartment is located on the 3rd floor in a new building with nice view of Dzirnavu Street. Nearby are located restaurants, cafes, bars, shops, hotels, etc. Entrance from the Dzirnavu Street, in the apartment noise is not audible. The building has 2 elevators (the elevator goes down to the underground car park).

Convenient layout: hall, spacious living room with kitchen and dining area, 2 bedrooms (one is divided into two zones: bedroom and mini-cabinet), 2 bathrooms (one bathroom with a shower, second with a bathtub). The apartment is fully furnished and equipped with necessary appliances: refrigerator, dishwasher, washing machine, electric stove, oven, air conditioning, plasma TV, etc. In the apartment had lived only the owner, all the furniture is new, expensive plumbing, built-in wardrobes, quality finishes.