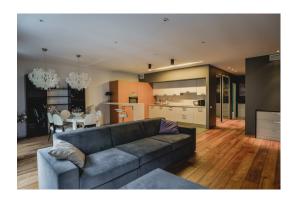

#### Description

We offer for rent a wonderful 2-bedroom apartment in the embassy district of Riga. The apartment is located on the 3rd floor in a new building with nice view of Dzirnavu Street. Nearby are located restaurants, cafes, bars, shops, hotels, etc. Entrance from the Dzirnavu Street, in the apartment noise is not audible. The building has 2 elevators (the elevator goes down to the underground car park).

Convenient layout: hall, spacious living room with kitchen and dining area, 2 bedrooms (one is divided into two zones: bedroom and mini-cabinet), 2 bathrooms (one bathroom with a shower, second with a bathtub). The apartment is fully furnished and equipped with necessary appliances: refrigerator, dishwasher, washing machine, electric stove, oven, air conditioning, plasma TV, etc. In the apartment had lived only the owner, all the furniture is new, expensive plumbing, built-in wardrobes, quality finishes.

There is a balcony in the apartment with view of the courtyard. Balconies are rariry in this area, which are an advantage.

The house has regulated gas heating, city water and sewerage, 24/7 video system. One parking place in the underground car park.