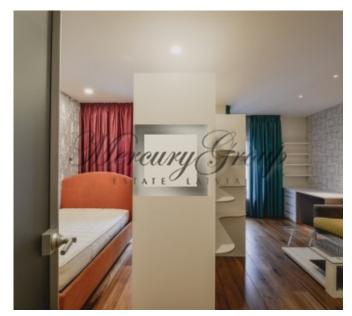

#### Description

We offer for rent a wonderful 2-bedroom apartment in the embassy district of Riga. The apartment is located on the 3rd floor in a new building with nice view of Dzirnavu Street. Nearby are located restaurants, cafes, bars, shops, hotels, etc. Entrance from the Dzirnavu Street, in the apartment noise is not audible. The building has 2 elevators (the elevator goes down to the underground car park).

Convenient layout: hall, spacious living room with kitchen and dining area, 2 bedrooms (one is divided into two zones: bedroom and mini-cabinet), 2 bathrooms (one bathroom with a shower, second with a bathtub). The apartment is fully furnished and equipped with necessary appliances: refrigerator, dishwasher, washing machine, electric stove, oven, air conditioning, plasma TV, etc. In the apartment had lived only the owner, all the furniture is new, expensive plumbing, built-in wardrobes, quality finishes.

There is a balcony in the apartment with view of the courtyard. Balconies are rariry in this area, which are an advantage.

The house has regulated gas heating, city water and sewerage, 24/7 video system. One parking place in the underground car park.