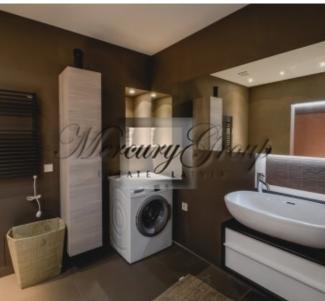

Convenient layout: hall, spacious living room with kitchen and dining area, 2 bedrooms (one is divided into two zones: bedroom and mini-cabinet), 2 bathrooms (one bathroom with a shower, second with a bathtub). The apartment is fully furnished and equipped with necessary appliances: refrigerator, dishwasher, washing machine, electric stove, oven, air conditioning, plasma TV, etc. In the apartment had lived only the owner, all the furniture is new, expensive plumbing, built-in wardrobes, quality finishes.