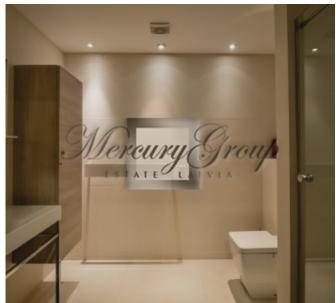

Convenient layout: hall, spacious living room with kitchen and dining area, 2 bedrooms (one is divided into two zones: bedroom and mini-cabinet), 2 bathrooms (one bathroom with a shower, second with a bathtub). The apartment is fully furnished and equipped with necessary appliances: refrigerator, dishwasher, washing machine, electric stove, oven, air conditioning, plasma TV, etc. In the apartment had lived only the owner, all the furniture is new, expensive plumbing, built-in wardrobes, quality finishes.