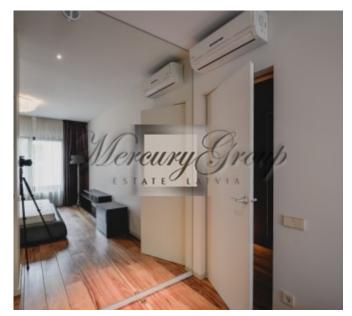

#### Description

We offer for rent a wonderful 2-bedroom apartment in the embassy district of Riga. The apartment is located on the 3rd floor in a new building with nice view of Dzirnavu Street. Nearby are located restaurants, cafes, bars, shops, hotels, etc. Entrance from the Dzirnavu Street, in the apartment noise is not audible. The building has 2 elevators (the elevator goes down to the underground car park).

Convenient layout: hall, spacious living room with kitchen and dining area, 2 bedrooms (one is divided into two zones: bedroom and mini-cabinet), 2 bathrooms (one bathroom with a shower, second with a bathtub). The apartment is fully furnished and equipped with necessary appliances: refrigerator, dishwasher, washing machine, electric stove, oven, air conditioning, plasma TV, etc. In the apartment had lived only the owner, all the furniture is new, expensive plumbing, built-in wardrobes, quality finishes.