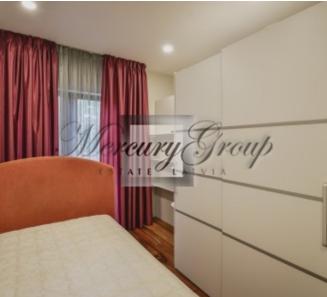

Convenient layout: hall, spacious living room with kitchen and dining area, 2 bedrooms (one is divided into two zones: bedroom and mini-cabinet), 2 bathrooms (one bathroom with a shower, second with a bathtub). The apartment is fully furnished and equipped with necessary appliances: refrigerator, dishwasher, washing machine, electric stove, oven, air conditioning, plasma TV, etc. In the apartment had lived only the owner, all the furniture is new, expensive plumbing, built-in wardrobes, quality finishes.