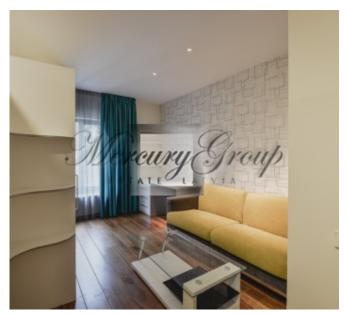

Convenient layout: hall, spacious living room with kitchen and dining area, 2 bedrooms (one is divided into two zones: bedroom and mini-cabinet), 2 bathrooms (one bathroom with a shower, second with a bathtub). The apartment is fully furnished and equipped with necessary appliances: refrigerator, dishwasher, washing machine, electric stove, oven, air conditioning, plasma TV, etc. In the apartment had lived only the owner, all the furniture is new, expensive plumbing, built-in wardrobes, quality finishes.