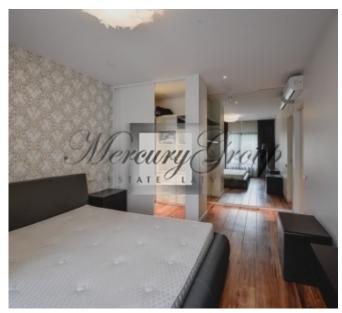

Convenient layout: hall, spacious living room with kitchen and dining area, 2 bedrooms (one is divided into two zones: bedroom and mini-cabinet), 2 bathrooms (one bathroom with a shower, second with a bathtub). The apartment is fully furnished and equipped with necessary appliances: refrigerator, dishwasher, washing machine, electric stove, oven, air conditioning, plasma TV, etc. In the apartment had lived only the owner, all the furniture is new, expensive plumbing, built-in wardrobes, quality finishes.