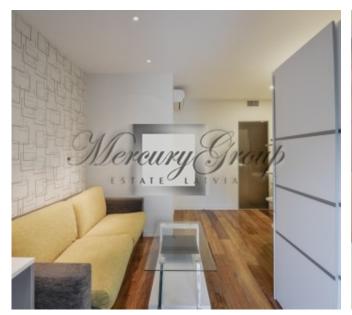

Convenient layout: hall, spacious living room with kitchen and dining area, 2 bedrooms (one is divided into two zones: bedroom and mini-cabinet), 2 bathrooms (one bathroom with a shower, second with a bathtub). The apartment is fully furnished and equipped with necessary appliances: refrigerator, dishwasher, washing machine, electric stove, oven, air conditioning, plasma TV, etc. In the apartment had lived only the owner, all the furniture is new, expensive plumbing, built-in wardrobes, quality finishes.