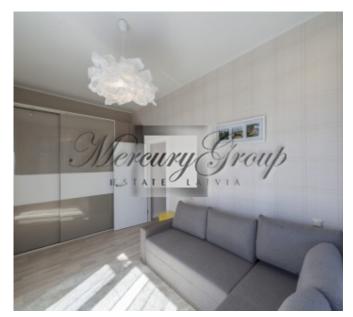

Apartment located on the first floor of the house. Total area 117.92 m2 (including terrace with area 49.72 m2). The apartment consists of 2 separate bedrooms, living room, which is combined with kitchen area, 2 bathrooms and terrace.