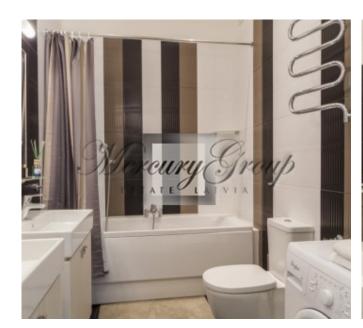

Apartment located on the first floor of the house. Total area 117.92 m2 (including terrace with area 49.72 m2). The apartment consists of 2 separate bedrooms, living room, which is combined with kitchen area, 2 bathrooms and terrace.