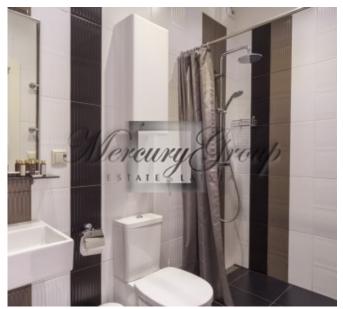

Apartment located on the first floor of the house. Total area 117.92 m2 (including terrace with area 49.72 m2). The apartment consists of 2 separate bedrooms, living room, which is combined with kitchen area, 2 bathrooms and terrace.