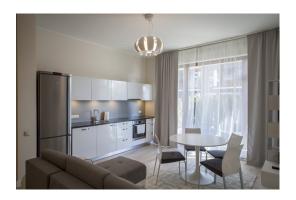

#### Description

For rent 2 bedroom apartment, which is located in a quiet part of Jurmala, in Asari, surrounded by birch trees and pines in a multifunctional residental complex. The complex located in 150m from the beach. Within a radius of 10 minutes by car there is all that you need for a comfortable stay: On the territory there is a new restaurant, and a children's playground, grocery store (across the street), a bakery and cafe (less than 5 minutes by car), a beauty salon, hairdresser, sauna, spa, fitness room and gym, a pharmacy and a small medical practice (10 min by car).

Apartment located on the first floor of the house. Total area 117.92 m2 (including terrace with area 49.72 m2). The apartment consists of 2 separate bedrooms, living room, which is combined with kitchen area, 2 bathrooms and terrace.