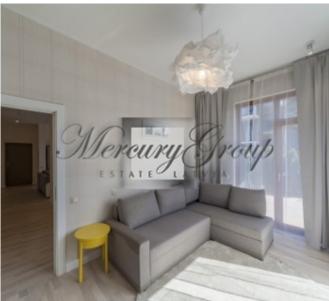

Apartment located on the first floor of the house. Total area 117.92 m2 (including terrace with area 49.72 m2). The apartment consists of 2 separate bedrooms, living room, which is combined with kitchen area, 2 bathrooms and terrace.