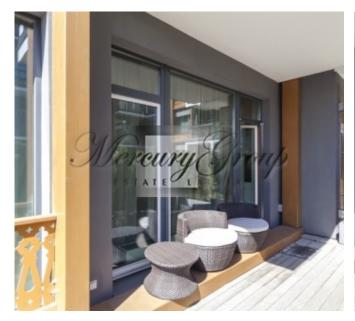

Apartment located on the first floor of the house. Total area 117.92 m2 (including terrace with area 49.72 m2). The apartment consists of 2 separate bedrooms, living room, which is combined with kitchen area, 2 bathrooms and terrace.