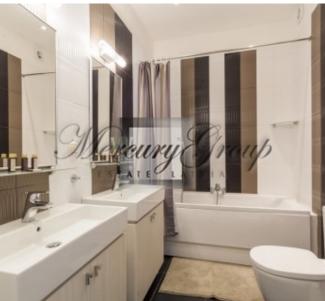

Apartment located on the first floor of the house. Total area 117.92 m2 (including terrace with area 49.72 m2). The apartment consists of 2 separate bedrooms, living room, which is combined with kitchen area, 2 bathrooms and terrace.