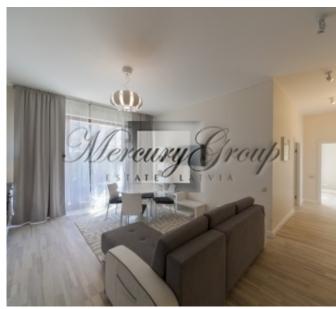

#### Description

For rent 2 bedroom apartment, which is located in a quiet part of Jurmala, in Asari, surrounded by birch trees and pines in a multifunctional residental complex. The complex located in 150m from the beach. Within a radius of 10 minutes by car there is all that you need for a comfortable stay: On the territory there is a new restaurant, and a children's playground, grocery store (across the street), a bakery and cafe (less than 5 minutes by car), a beauty salon, hairdresser, sauna, spa, fitness room and gym, a pharmacy and a small medical practice (10 min by car).

Apartment located on the first floor of the house. Total area 117.92 m2 (including terrace with area 49.72 m2). The apartment consists of 2 separate bedrooms, living room, which is combined with kitchen area, 2 bathrooms and terrace.