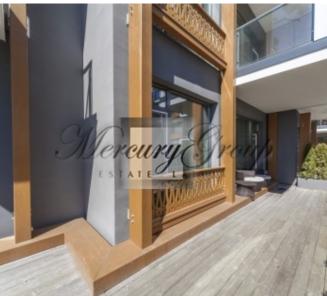

Apartment located on the first floor of the house. Total area 117.92 m2 (including terrace with area 49.72 m2). The apartment consists of 2 separate bedrooms, living room, which is combined with kitchen area, 2 bathrooms and terrace.