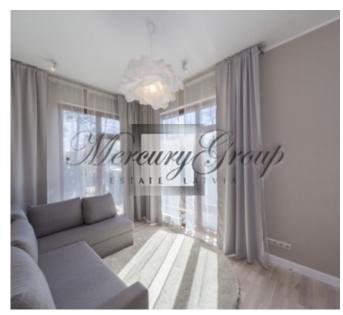

Apartment located on the first floor of the house. Total area 117.92 m2 (including terrace with area 49.72 m2). The apartment consists of 2 separate bedrooms, living room, which is combined with kitchen area, 2 bathrooms and terrace.