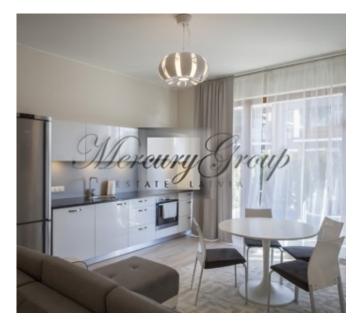

#### Description

For rent 2 bedroom apartment, which is located in a quiet part of Jurmala, in Asari, surrounded by birch trees and pines in a multifunctional residental complex. The complex located in 150m from the beach. Within a radius of 10 minutes by car there is all that you need for a comfortable stay: On the territory there is a new restaurant, and a children's playground, grocery store (across the street), a bakery and cafe (less than 5 minutes by car), a beauty salon, hairdresser, sauna, spa, fitness room and gym, a pharmacy and a small medical practice (10 min by car).

Apartment located on the first floor of the house. Total area 117.92 m2 (including terrace with area 49.72 m2). The apartment consists of 2 separate bedrooms, living room, which is combined with kitchen area, 2 bathrooms and terrace.