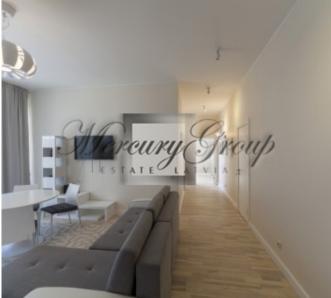

Apartment located on the first floor of the house. Total area 117.92 m2 (including terrace with area 49.72 m2). The apartment consists of 2 separate bedrooms, living room, which is combined with kitchen area, 2 bathrooms and terrace.